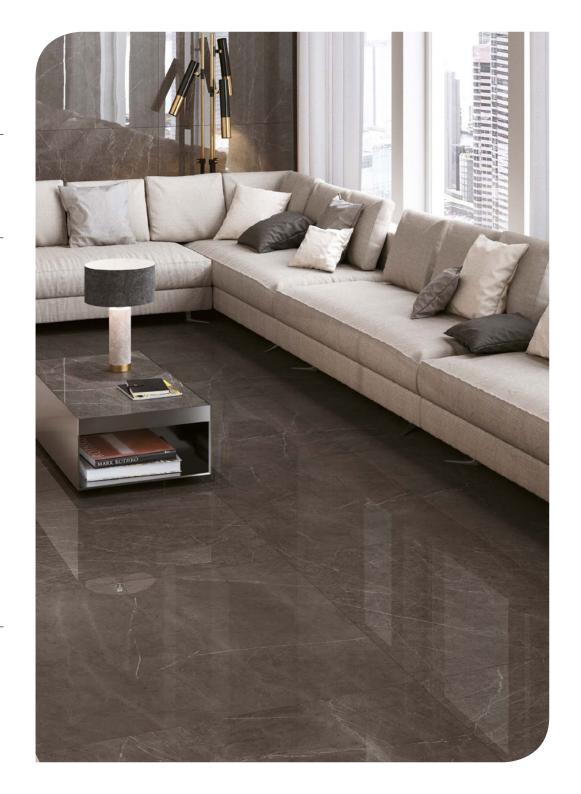

# MARVEL GREY STONE Contemporary Essentials

# **MARVEL GREY STONE**

Sizes & Finishes

### RECTIFIED PORCELAIN - SHADING: V2 MODERATE - SLIP RESISTANCE: MATT R9

Marvel Grey Stone Matt VC02636 60/60 (9mm)

Marvel Grey Stone Lappato VC02927 60/60 (9mm)

Marvel Grey Stone Matt VC02632 30/60 (9mm)