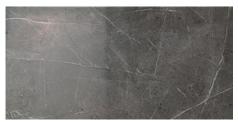

### **MARVEL GREY STONE**

Stock Items

### RECTIFIED PORCELAIN - SHADING: V2 MODERATE - SLIP RESISTANCE: MATT R9

Marvel Grey Stone Matt VC02636 60/60 (9mm)

Marvel Grey Stone Lappato VC02927 60/60 (9mm)

Marvel Grey Stone Matt VC02632 30/60 (9mm)

Marvel Grey Stone Lappato VC02926 30/60 (9mm)