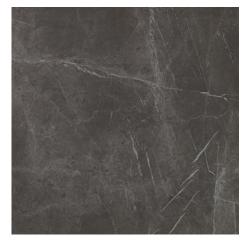

### **MARVEL GREY STONE**

Stock Items

### RECTIFIED PORCELAIN - SHADING: V2 MODERATE - SLIP RESISTANCE: MATT R9

Marvel Grey Stone Matt VC02636 60/60 (9mm)

Marvel Grey Stone Lappato VC02927 60/60 (9mm)

Marvel Grey Stone Matt VC02632 30/60 (9mm)