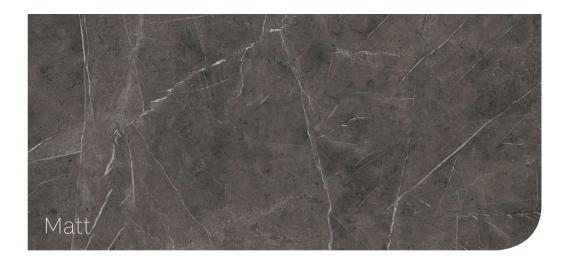

### RECTIFIED PORCELAIN - SHADING: V2 MODERATE - SLIP RESISTANCE: MATT R9

| SIZE    |          | FINISH           | PRODUCT CODE         |
|---------|----------|------------------|----------------------|
| 120/278 | (6 mm)   | Lappato          | NSI (Non Stock Item) |
| 120/278 | (6 mm)   | Matt (R9)        | NSI (Non Stock Item) |
| 120/240 | (9 mm)   | Lappato          | NSI (Non Stock Item) |
| 120/120 | (9 mm)   | Lappato          | NSI (Non Stock Item) |
| 120/120 | (9 mm)   | Matt (R9)        | NSI (Non Stock Item) |
| 75/150  | (9.5 mm) | Lappato          | NSI (Non Stock Item) |
| 75/75   | (9.5 mm) | Lappato          | NSI (Non Stock Item) |
| 75/75   | (9.5 mm) | Matt (R9)        | NSI (Non Stock Item) |
| 60/120  | (9 mm)   | Lappato          | NSI (Non Stock Item) |
| 60/120  | (9 mm)   | Matt (R9)        | NSI (Non Stock Item) |
| 60/60   | (9 mm)   | Lappato          | VC02927              |
| 60/60   | (9 mm)   | Matt (R9)        | VC02636              |
| 45/90   | (9 mm)   | Lappato          | NSI (Non Stock Item) |
| 45/90   | (9 mm)   | Matt (R9)        | NSI (Non Stock Item) |
| 30/60   | (9 mm)   | Lappato          | VC02926              |
| 30/60   | (9 mm)   | Matt (R9)        | VC02632              |
| 7/75    | (9 mm)   | Listello Lappato | NSI (Non Stock Item) |
| 7/60    | (9 mm)   | Listello Lappato | NSI (Non Stock Item) |
| 7/7     | (9 mm)   | Angolo Lappato   | NSI (Non Stock Item) |
|         |          |                  |                      |

### RECTIFIED PORCELAIN - SHADING: V2 MODERATE - SLIP RESISTANCE: MATT R9

Marvel Grey Stone Matt VC02636 60/60 (9mm)

Marvel Grey Stone Lappato VC02927 60/60 (9mm)

Marvel Grey Stone Matt VC02632 30/60 (9mm)