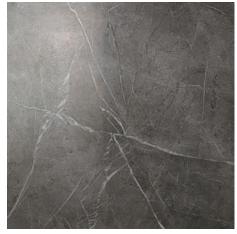

# MARVEL GREY STONE Contemporary Essentials

# **MARVEL GREY STONE**

Sizes & Finishes

### RECTIFIED PORCELAIN - SHADING: V2 MODERATE - SLIP RESISTANCE: MATT R9

| SIZE    |          | FINISH           | PRODUCT CODE         |
|---------|----------|------------------|----------------------|
| 120/278 | (6 mm)   | Lappato          | NSI (Non Stock Item) |
| 120/278 | (6 mm)   | Matt (R9)        | NSI (Non Stock Item) |
| 120/240 | (9 mm)   | Lappato          | NSI (Non Stock Item) |
| 120/120 | (9 mm)   | Lappato          | NSI (Non Stock Item) |
| 120/120 | (9 mm)   | Matt (R9)        | NSI (Non Stock Item) |
| 75/150  | (9.5 mm) | Lappato          | NSI (Non Stock Item) |
| 75/75   | (9.5 mm) | Lappato          | NSI (Non Stock Item) |
| 75/75   | (9.5 mm) | Matt (R9)        | NSI (Non Stock Item) |
| 60/120  | (9 mm)   | Lappato          | NSI (Non Stock Item) |
| 60/120  | (9 mm)   | Matt (R9)        | NSI (Non Stock Item) |
| 60/60   | (9 mm)   | Lappato          | VC02927              |
| 60/60   | (9 mm)   | Matt (R9)        | VC02636              |
| 45/90   | (9 mm)   | Lappato          | NSI (Non Stock Item) |
| 45/90   | (9 mm)   | Matt (R9)        | NSI (Non Stock Item) |
| 30/60   | (9 mm)   | Lappato          | VC02926              |
| 30/60   | (9 mm)   | Matt (R9)        | VC02632              |
| 7/75    | (9 mm)   | Listello Lappato | NSI (Non Stock Item) |
| 7/60    | (9 mm)   | Listello Lappato | NSI (Non Stock Item) |
| 7/7     | (9 mm)   | Angolo Lappato   | NSI (Non Stock Item) |
|         |          |                  |                      |