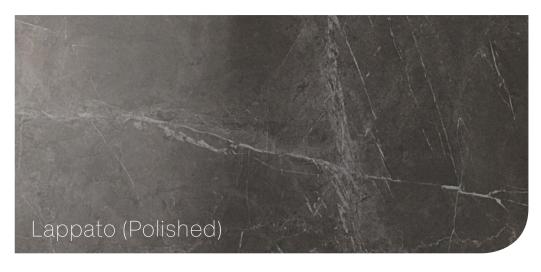

### RECTIFIED PORCELAIN - SHADING: V2 MODERATE - SLIP RESISTANCE: MATT R9

| SIZE    |          | FINISH           | PRODUCT CODE         |
|---------|----------|------------------|----------------------|
| 120/278 | (6 mm)   | Lappato          | NSI (Non Stock Item) |
| 120/278 | (6 mm)   | Matt (R9)        | NSI (Non Stock Item) |
| 120/240 | (9 mm)   | Lappato          | NSI (Non Stock Item) |
| 120/120 | (9 mm)   | Lappato          | NSI (Non Stock Item) |
| 120/120 | (9 mm)   | Matt (R9)        | NSI (Non Stock Item) |
| 75/150  | (9.5 mm) | Lappato          | NSI (Non Stock Item) |
| 75/75   | (9.5 mm) | Lappato          | NSI (Non Stock Item) |
| 75/75   | (9.5 mm) | Matt (R9)        | NSI (Non Stock Item) |
| 60/120  | (9 mm)   | Lappato          | NSI (Non Stock Item) |
| 60/120  | (9 mm)   | Matt (R9)        | NSI (Non Stock Item) |
| 60/60   | (9 mm)   | Lappato          | VC02927              |
| 60/60   | (9 mm)   | Matt (R9)        | VC02636              |
| 45/90   | (9 mm)   | Lappato          | NSI (Non Stock Item) |
| 45/90   | (9 mm)   | Matt (R9)        | NSI (Non Stock Item) |
| 30/60   | (9 mm)   | Lappato          | VC02926              |
| 30/60   | (9 mm)   | Matt (R9)        | VC02632              |
| 7/75    | (9 mm)   | Listello Lappato | NSI (Non Stock Item) |
| 7/60    | (9 mm)   | Listello Lappato | NSI (Non Stock Item) |
| 7/7     | (9 mm)   | Angolo Lappato   | NSI (Non Stock Item) |
|         |          |                  |                      |

### RECTIFIED PORCELAIN - SHADING: V2 MODERATE - SLIP RESISTANCE: MATT R9

Marvel Grey Stone Matt VC02636 60/60 (9mm)

Marvel Grey Stone Lappato VC02927 60/60 (9mm)

Marvel Grey Stone Matt VC02632 30/60 (9mm)

Marvel Grey Stone Lappato VC02926 30/60 (9mm)