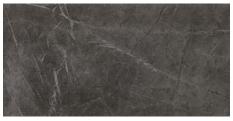

### **MARVEL GREY STONE**

Stock Items

### RECTIFIED PORCELAIN - SHADING: V2 MODERATE - SLIP RESISTANCE: MATT R9

Marvel Grey Stone Matt VC02636 60/60 (9mm)

Marvel Grey Stone Lappato VC02927 60/60 (9mm)

Marvel Grey Stone Matt VC02632 30/60 (9mm)