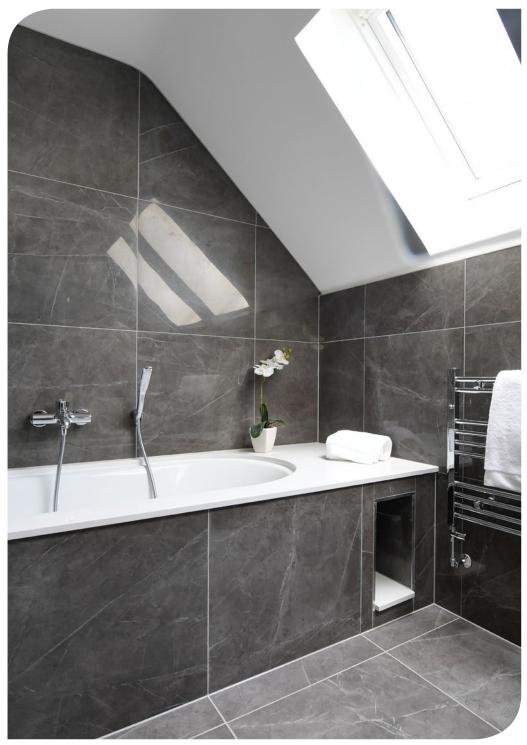

### **MARVEL GREY STONE**

Stock Items

### RECTIFIED PORCELAIN - SHADING: V2 MODERATE - SLIP RESISTANCE: MATT R9

Marvel Grey Stone Matt VC02636 60/60 (9mm)

Marvel Grey Stone Lappato VC02927 60/60 (9mm)

Marvel Grey Stone Matt VC02632 30/60 (9mm)