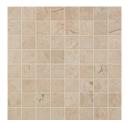

### MARVEL BEIGE MYSTERY Mosaics

#### PORCELAIN MOSAICS

Marvel Beige Mystery Mosaico Matt VC02932 30/30 Marvel Beige Mystery Mosaico Lappato VC02933 30/30

Marvel Beige Mystery Mosaico 3D\* VC02934 30/30

PLEASE NOTE:

\*Multi-thickness mosaic, close joint installation (without grouting)