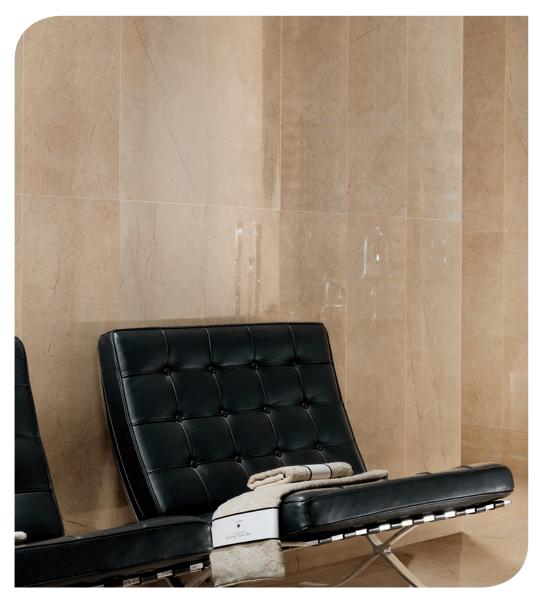

# MARVEL **BEIGE MYSTERY**

Sizes & Finishes

RECTIFIED PORCELAIN - SHADING: V2 MODERATE - SLIP RESISTANCE: MATT R9

| SIZE  |          | FINISH           | PRODUCT CODE         |
|-------|----------|------------------|----------------------|
| 75/75 | (9.5 mm) | Lappato          | NSI (Non Stock Item) |
| 75/75 | (9.5 mm) | Matt (R9)        | NSI (Non Stock Item) |
| 60/60 | (9 mm)   | Lappato          | VC02923              |
| 60/60 | (9 mm)   | Matt (R9)        | VC02925              |
| 45/90 | (9 mm)   | Lappato          | NSI (Non Stock Item) |
| 45/90 | (9 mm)   | Matt (R9)        | NSI (Non Stock Item) |
| 30/60 | (9 mm)   | Lappato          | VC02922              |
| 30/60 | (9 mm)   | Matt (R9)        | VC02924              |
| 7/75  | (9 mm)   | Listello Lappato | NSI (Non Stock Item) |
| 7/60  | (9 mm)   | Listello Lappato | NSI (Non Stock Item) |
| 7/7   | (9 mm)   | Angolo Lappato   | NSI (Non Stock Item) |
|       |          |                  |                      |

### MARVEL BEIGE MYSTERY Stock Items

#### RECTIFIED PORCELAIN - SHADING: V2 MODERATE - SLIP RESISTANCE: MATT R9

Marvel Beige Mystery Matt VC02925 60/60 (9mm)

Marvel Beige Mystery Lappato VC02923 60/60 (9mm)

Marvel Beige Mystery Matt VC02924 30/60 (9mm)

Marvel Beige Mystery Lappato VC02922 30/60 (9mm)