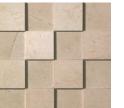

### MARVEL BEIGE MYSTERY Mosaics

#### PORCELAIN MOSAICS

Marvel Beige Mystery Mosaico Matt VC02932 30/30 Marvel Beige Mystery Mosaico Lappato VC02933 30/30

Marvel Beige Mystery Mosaico 3D\* VC02934 30/30

PLEASE NOTE:

\*Multi-thickness mosaic, close joint installation (without grouting)