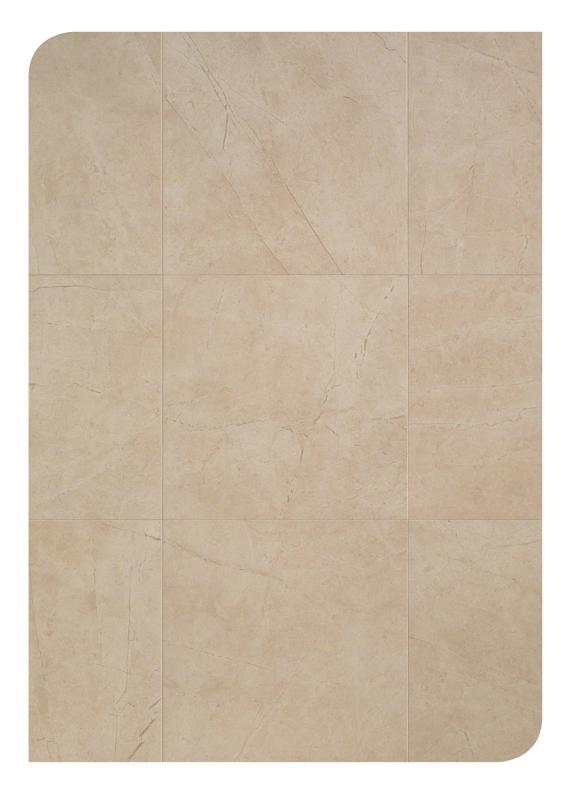

# MARVEL BEIGE MYSTERY Contemporary Essentials

minoli 60

## MARVEL BEIGE MYSTERY Contemporary Essentials

# MARVEL **BEIGE MYSTERY**

Sizes & Finishes

RECTIFIED PORCELAIN - SHADING: V2 MODERATE - SLIP RESISTANCE: MATT R9

| SIZE  |          | FINISH           | PRODUCT CODE         |
|-------|----------|------------------|----------------------|
| 75/75 | (9.5 mm) | Lappato          | NSI (Non Stock Item) |
| 75/75 | (9.5 mm) | Matt (R9)        | NSI (Non Stock Item) |
| 60/60 | (9 mm)   | Lappato          | VC02923              |
| 60/60 | (9 mm)   | Matt (R9)        | VC02925              |
| 45/90 | (9 mm)   | Lappato          | NSI (Non Stock Item) |
| 45/90 | (9 mm)   | Matt (R9)        | NSI (Non Stock Item) |
| 30/60 | (9 mm)   | Lappato          | VC02922              |
| 30/60 | (9 mm)   | Matt (R9)        | VC02924              |
| 7/75  | (9 mm)   | Listello Lappato | NSI (Non Stock Item) |
| 7/60  | (9 mm)   | Listello Lappato | NSI (Non Stock Item) |
| 7/7   | (9 mm)   | Angolo Lappato   | NSI (Non Stock Item) |
|       |          |                  |                      |