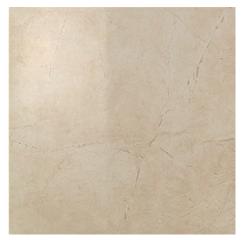

### MARVEL BEIGE MYSTERY Stock Items

#### RECTIFIED PORCELAIN - SHADING: V2 MODERATE - SLIP RESISTANCE: MATT R9

Marvel Beige Mystery Matt VC02925 60/60 (9mm)

Marvel Beige Mystery Lappato VC02923 60/60 (9mm)

Marvel Beige Mystery Matt VC02924 30/60 (9mm)

Marvel Beige Mystery Lappato VC02922 30/60 (9mm)