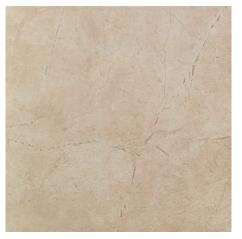

### MARVEL BEIGE MYSTERY Stock Items

#### RECTIFIED PORCELAIN - SHADING: V2 MODERATE - SLIP RESISTANCE: MATT R9

Marvel Beige Mystery Matt VC02925 60/60 (9mm)

Marvel Beige Mystery Lappato VC02923 60/60 (9mm)

Marvel Beige Mystery Matt VC02924 30/60 (9mm)