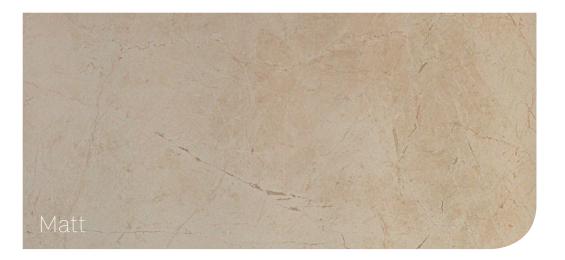

# MARVEL **BEIGE MYSTERY**

Sizes & Finishes

RECTIFIED PORCELAIN - SHADING: V2 MODERATE - SLIP RESISTANCE: MATT R9

| SIZE  |          | FINISH           | PRODUCT CODE         |
|-------|----------|------------------|----------------------|
| 75/75 | (9.5 mm) | Lappato          | NSI (Non Stock Item) |
| 75/75 | (9.5 mm) | Matt (R9)        | NSI (Non Stock Item) |
| 60/60 | (9 mm)   | Lappato          | VC02923              |
| 60/60 | (9 mm)   | Matt (R9)        | VC02925              |
| 45/90 | (9 mm)   | Lappato          | NSI (Non Stock Item) |
| 45/90 | (9 mm)   | Matt (R9)        | NSI (Non Stock Item) |
| 30/60 | (9 mm)   | Lappato          | VC02922              |
| 30/60 | (9 mm)   | Matt (R9)        | VC02924              |
| 7/75  | (9 mm)   | Listello Lappato | NSI (Non Stock Item) |
| 7/60  | (9 mm)   | Listello Lappato | NSI (Non Stock Item) |
| 7/7   | (9 mm)   | Angolo Lappato   | NSI (Non Stock Item) |
|       |          |                  |                      |

#### RECTIFIED PORCELAIN - SHADING: V2 MODERATE - SLIP RESISTANCE: MATT R9

Marvel Beige Mystery Matt VC02925 60/60 (9mm)

Marvel Beige Mystery Lappato VC02923 60/60 (9mm)

Marvel Beige Mystery Matt VC02924 30/60 (9mm)