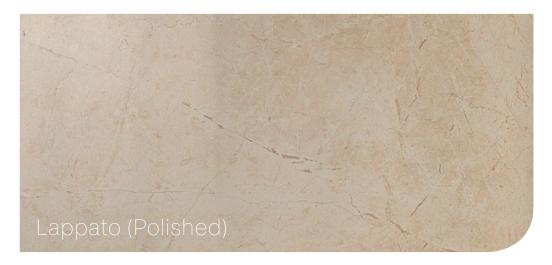

# MARVEL **BEIGE MYSTERY**

Sizes & Finishes

RECTIFIED PORCELAIN - SHADING: V2 MODERATE - SLIP RESISTANCE: MATT R9

| SIZE  |          | FINISH           | PRODUCT CODE         |
|-------|----------|------------------|----------------------|
| 75/75 | (9.5 mm) | Lappato          | NSI (Non Stock Item) |
| 75/75 | (9.5 mm) | Matt (R9)        | NSI (Non Stock Item) |
| 60/60 | (9 mm)   | Lappato          | VC02923              |
| 60/60 | (9 mm)   | Matt (R9)        | VC02925              |
| 45/90 | (9 mm)   | Lappato          | NSI (Non Stock Item) |
| 45/90 | (9 mm)   | Matt (R9)        | NSI (Non Stock Item) |
| 30/60 | (9 mm)   | Lappato          | VC02922              |
| 30/60 | (9 mm)   | Matt (R9)        | VC02924              |
| 7/75  | (9 mm)   | Listello Lappato | NSI (Non Stock Item) |
| 7/60  | (9 mm)   | Listello Lappato | NSI (Non Stock Item) |
| 7/7   | (9 mm)   | Angolo Lappato   | NSI (Non Stock Item) |
|       |          |                  |                      |

#### RECTIFIED PORCELAIN - SHADING: V2 MODERATE - SLIP RESISTANCE: MATT R9

Marvel Beige Mystery Matt VC02925 60/60 (9mm)

Marvel Beige Mystery Lappato VC02923 60/60 (9mm)

Marvel Beige Mystery Matt VC02924 30/60 (9mm)

Marvel Beige Mystery Lappato VC02922 30/60 (9mm)