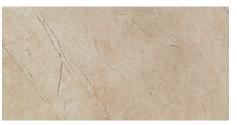

### MARVEL BEIGE MYSTERY Stock Items

#### RECTIFIED PORCELAIN - SHADING: V2 MODERATE - SLIP RESISTANCE: MATT R9

Marvel Beige Mystery Matt VC02925 60/60 (9mm)

Marvel Beige Mystery Lappato VC02923 60/60 (9mm)

Marvel Beige Mystery Matt VC02924 30/60 (9mm)