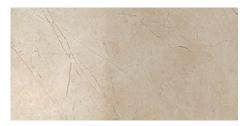

#### RECTIFIED PORCELAIN - SHADING: V2 MODERATE - SLIP RESISTANCE: MATT R9

Marvel Beige Mystery Matt VC02925 60/60 (9mm)

Marvel Beige Mystery Lappato VC02923 60/60 (9mm)

Marvel Beige Mystery Matt VC02924 30/60 (9mm)

Marvel Beige Mystery Lappato VC02922 30/60 (9mm)