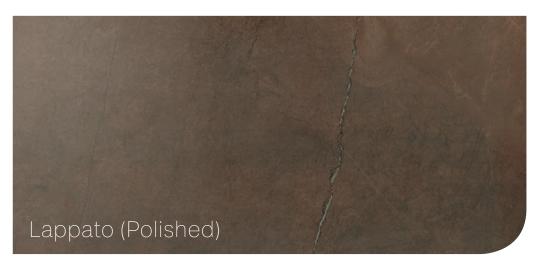

## **MARVEL BRONZE LUXURY**

Sizes & Finishes

RECTIFIED PORCELAIN - SHADING: V2 MODERATE - SLIP RESISTANCE: MATT R9

| , | A |
|---|---|
|   |   |

| SIZE  |          | FINISH           | PRODUCT CODE         |
|-------|----------|------------------|----------------------|
| 75/75 | (9.5 mm) | Lappato          | NSI (Non Stock Item) |
| 75/75 | (9.5 mm) | Matt (R9)        | NSI (Non Stock Item) |
| 60/60 | (9 mm)   | Lappato          | VC02931              |
| 60/60 | (9 mm)   | Matt (R9)        | VC02638              |
| 45/90 | (9 mm)   | Lappato          | NSI (Non Stock Item) |
| 45/90 | (9 mm)   | Matt (R9)        | NSI (Non Stock Item) |
| 30/60 | (9 mm)   | Lappato          | VC02930              |
| 30/60 | (9 mm)   | Matt (R9)        | VC02634              |
| 7/75  | (9 mm)   | Listello Lappato | NSI (Non Stock Item) |
| 7/60  | (9 mm)   | Listello Lappato | NSI (Non Stock Item) |
| 7/7   | (9 mm)   | Angolo Lappato   | NSI (Non Stock Item) |

#### RECTIFIED PORCELAIN - SHADING: V2 MODERATE - SLIP RESISTANCE: MATT R9

Marvel Bronze Luxury Matt VC02638 60/60 (9mm)

Marvel Bronze Luxury Lappato VC02931 60/60 (9mm)

Marvel Bronze Luxury Matt VC02634 30/60 (9mm)

Marvel Bronze Luxury Lappato VC02930 30/60 (9mm)