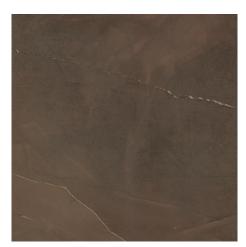

#### RECTIFIED PORCELAIN - SHADING: V2 MODERATE - SLIP RESISTANCE: MATT R9

Marvel Bronze Luxury Matt VC02638 60/60 (9mm)

Marvel Bronze Luxury Lappato VC02931 60/60 (9mm)

Marvel Bronze Luxury Matt VC02634 30/60 (9mm)