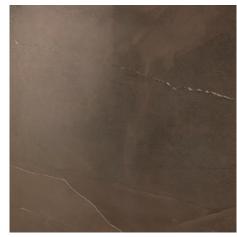

#### RECTIFIED PORCELAIN - SHADING: V2 MODERATE - SLIP RESISTANCE: MATT R9

Marvel Bronze Luxury Matt VC02638 60/60 (9mm)

Marvel Bronze Luxury Lappato VC02931 60/60 (9mm)

Marvel Bronze Luxury Matt VC02634 30/60 (9mm)