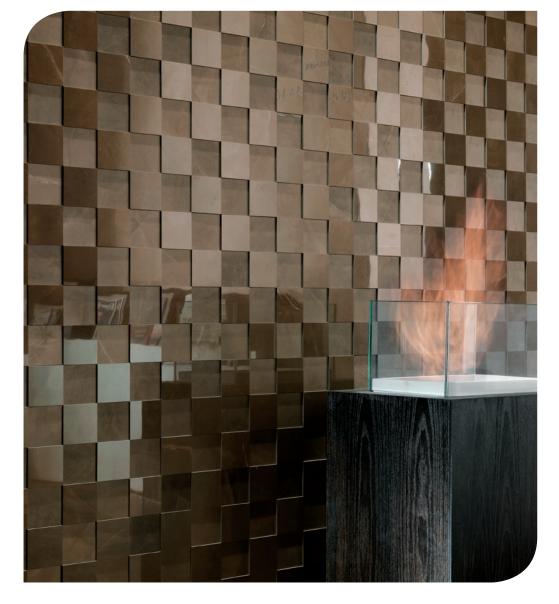

## **MARVEL BRONZE LUXURY**

Mosaics

#### **PORCELAIN MOSAICS**

Marvel Bronze Luxury Mosaico Matt VC02642 30/30

Marvel Bronze Luxury Mosaico Lappato VC02646 30/30

Marvel Bronze Luxury Mosaico 3D\* VC02650 30/30

\*Multi-thickness mosaic, close joint installation (without grouting)