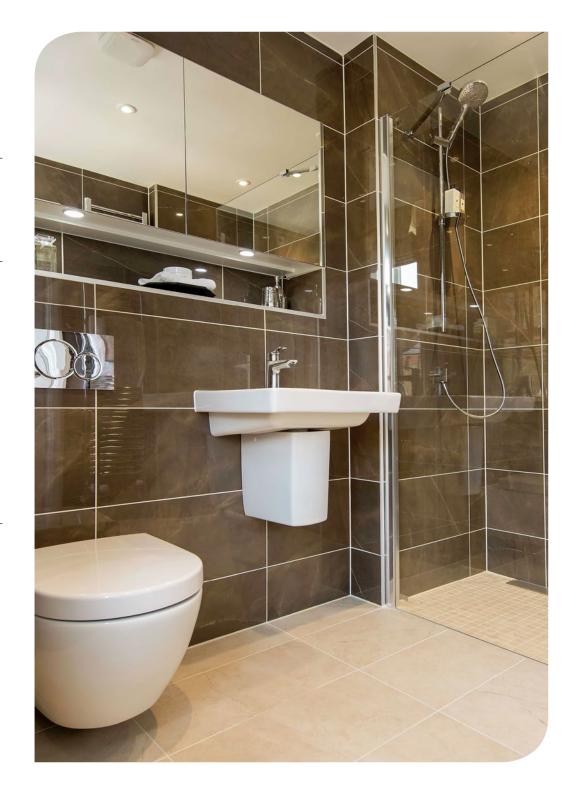

## MARVEL BRONZE LUXURY

Stock Items

#### RECTIFIED PORCELAIN - SHADING: V2 MODERATE - SLIP RESISTANCE: MATT R9

Marvel Bronze Luxury Matt VC02638 60/60 (9mm)

Marvel Bronze Luxury Lappato VC02931 60/60 (9mm)

Marvel Bronze Luxury Matt VC02634 30/60 (9mm)

Marvel Bronze Luxury Lappato VC02930 30/60 (9mm)