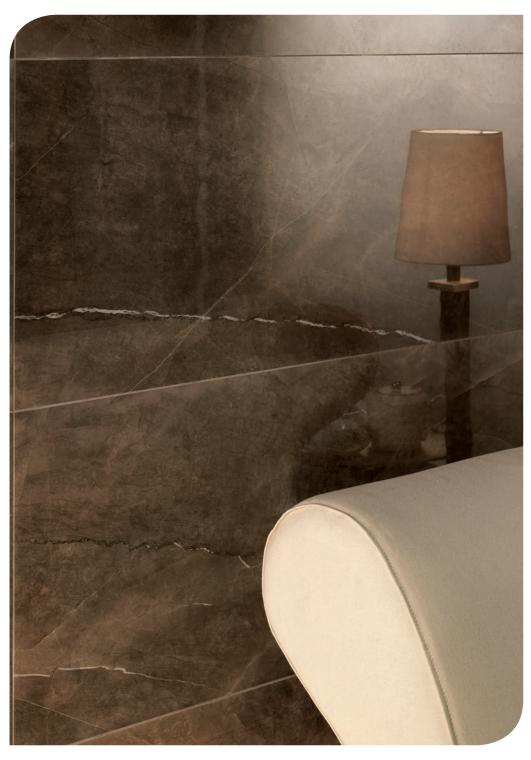

## MARVEL BRONZE LUXURY

Stock Items

#### RECTIFIED PORCELAIN - SHADING: V2 MODERATE - SLIP RESISTANCE: MATT R9

Marvel Bronze Luxury Matt VC02638 60/60 (9mm)

Marvel Bronze Luxury Lappato VC02931 60/60 (9mm)

Marvel Bronze Luxury Matt VC02634 30/60 (9mm)