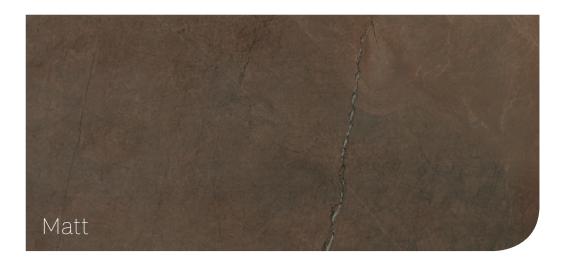

## **MARVEL BRONZE LUXURY**

Sizes & Finishes

RECTIFIED PORCELAIN - SHADING: V2 MODERATE - SLIP RESISTANCE: MATT R9

| , | A |
|---|---|
|   |   |

| SIZE  |          | FINISH           | PRODUCT CODE         |
|-------|----------|------------------|----------------------|
| 75/75 | (9.5 mm) | Lappato          | NSI (Non Stock Item) |
| 75/75 | (9.5 mm) | Matt (R9)        | NSI (Non Stock Item) |
| 60/60 | (9 mm)   | Lappato          | VC02931              |
| 60/60 | (9 mm)   | Matt (R9)        | VC02638              |
| 45/90 | (9 mm)   | Lappato          | NSI (Non Stock Item) |
| 45/90 | (9 mm)   | Matt (R9)        | NSI (Non Stock Item) |
| 30/60 | (9 mm)   | Lappato          | VC02930              |
| 30/60 | (9 mm)   | Matt (R9)        | VC02634              |
| 7/75  | (9 mm)   | Listello Lappato | NSI (Non Stock Item) |
| 7/60  | (9 mm)   | Listello Lappato | NSI (Non Stock Item) |
| 7/7   | (9 mm)   | Angolo Lappato   | NSI (Non Stock Item) |

#### RECTIFIED PORCELAIN - SHADING: V2 MODERATE - SLIP RESISTANCE: MATT R9

Marvel Bronze Luxury Matt VC02638 60/60 (9mm)

Marvel Bronze Luxury Lappato VC02931 60/60 (9mm)

Marvel Bronze Luxury Matt VC02634 30/60 (9mm)