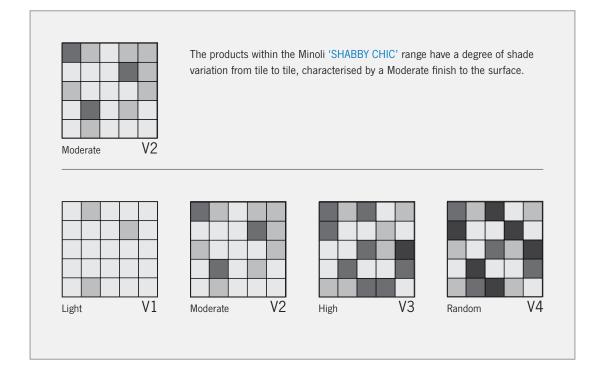

#### TECHNICAL CHARACTERISTICS:

RECTIFIED PORCELAIN STONEWARE SHADING: V2 MODERATE SLIP RESISTANCE: R9

SHABBY CHIC BIRCH RECT VC03577 20/120 (10MM)

#### TECHNICAL CHARACTERISTICS:

RECTIFIED PORCELAIN STONEWARE SHADING: V2 MODERATE SLIP RESISTANCE: R9

SHABBY CHIC BRAMBLE RECT VC03578 20/120 (10MM)

#### TECHNICAL CHARACTERISTICS:

RECTIFIED PORCELAIN STONEWARE SHADING: V2 MODERATE SLIP RESISTANCE: R9

SHABBY CHIC TAMO RECT VC03579 20/120 (10MM)