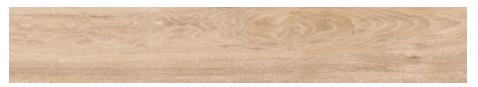

## SHABBY CHIC TAMO

#### TECHNICAL CHARACTERISTICS:

RECTIFIED PORCELAIN STONEWARE SHADING: V2 MODERATE SLIP RESISTANCE: R9

SHABBY CHIC TAMO RECT VC03579 20/120 (10MM)