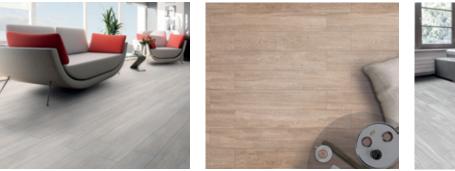

## SHABBY CHIC BIRCH

#### TECHNICAL CHARACTERISTICS:

RECTIFIED PORCELAIN STONEWARE SHADING: V2 MODERATE SLIP RESISTANCE: R9

SHABBY CHIC BIRCH RECT VC03577 20/120 (10MM)