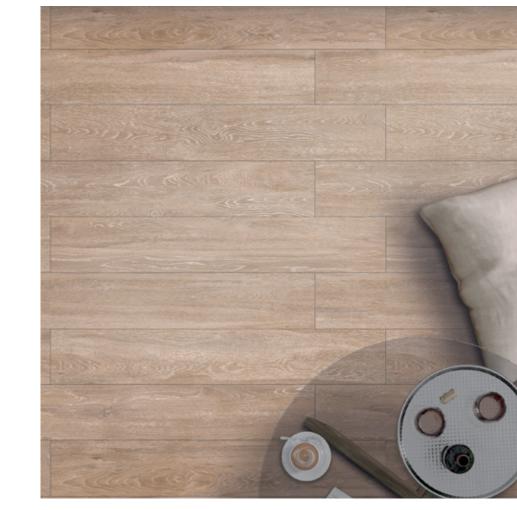

## SHABBY CHIC TAMO

#### TECHNICAL CHARACTERISTICS:

RECTIFIED PORCELAIN STONEWARE SHADING: V2 MODERATE SLIP RESISTANCE: R9

SHABBY CHIC TAMO RECT VC03579 20/120 (10MM)