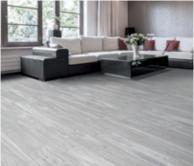

## SHABBY CHIC BRAMBLE

#### TECHNICAL CHARACTERISTICS:

RECTIFIED PORCELAIN STONEWARE SHADING: V2 MODERATE SLIP RESISTANCE: R9

SHABBY CHIC BRAMBLE RECT VC03578 20/120 (10MM)