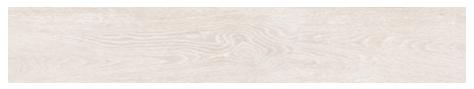

## SHABBY CHIC TAMO

#### TECHNICAL CHARACTERISTICS:

RECTIFIED PORCELAIN STONEWARE SHADING: V2 MODERATE SLIP RESISTANCE: R9

SHABBY CHIC TAMO RECT VC03579 20/120 (10MM)