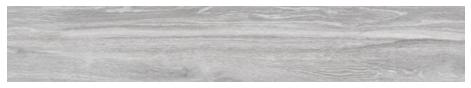

## SHABBY CHIC BIRCH

#### TECHNICAL CHARACTERISTICS:

RECTIFIED PORCELAIN STONEWARE SHADING: V2 MODERATE SLIP RESISTANCE: R9

SHABBY CHIC BIRCH RECT VC03577 20/120 (10MM)