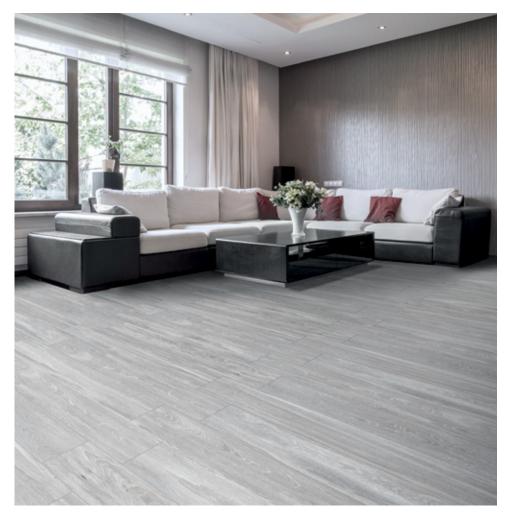

## SHABBY CHIC BIRCH

#### TECHNICAL CHARACTERISTICS:

RECTIFIED PORCELAIN STONEWARE SHADING: V2 MODERATE SLIP RESISTANCE: R9

SHABBY CHIC BIRCH RECT VC03577 20/120 (10MM)