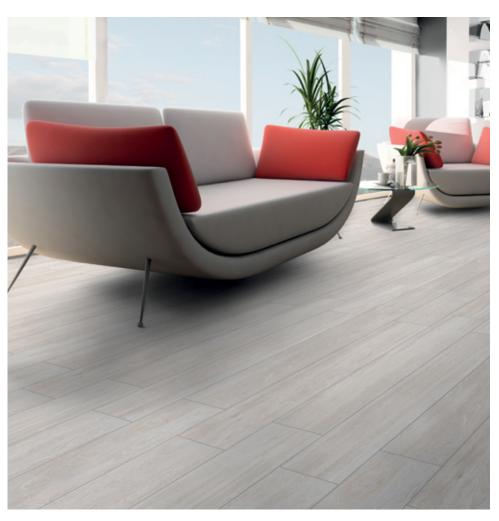

## SHABBY CHIC BIRCH

#### TECHNICAL CHARACTERISTICS:

RECTIFIED PORCELAIN STONEWARE SHADING: V2 MODERATE SLIP RESISTANCE: R9

SHABBY CHIC BIRCH RECT VC03577 20/120 (10MM)