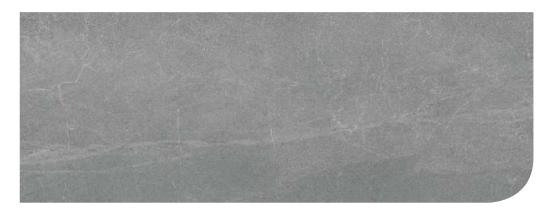

#### RECTIFIED PORCELAIN - SHADING: V2 MODERATE - SLIP RESISTANCE: R10 (90/90: R9)

| SIZE   |        | FINISH     | PRODUCT CODE         |
|--------|--------|------------|----------------------|
| 90/90  | (9 mm) | Matt (R9)  | NSI (Non Stock Item) |
| 60/120 | (9 mm) | Matt (R10) | NSI (Non Stock Item) |
| 60/60  | (9 mm) | Matt (R10) | VC03651              |
| 30/60  | (9 mm) | Matt (R10) | VC03648              |
|        | (- )   | , ,        |                      |