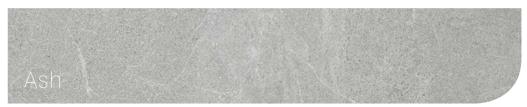

## **COAST ASH**

Sizes & Finishes

#### RECTIFIED PORCELAIN - SHADING: V2 MODERATE - SLIP RESISTANCE: R10 (90/90: R9)

| SIZE   |        | FINISH     | PRODUCT CODE         |
|--------|--------|------------|----------------------|
| 90/90  | (9 mm) | Matt (R9)  | NSI (Non Stock Item) |
| 60/120 | (9 mm) | Matt (R10) | NSI (Non Stock Item) |
| 60/60  | (9 mm) | Matt (R10) | VC03651              |
| 30/60  | (9 mm) | Matt (R10) | VC03648              |
|        | (- )   | , ,        |                      |