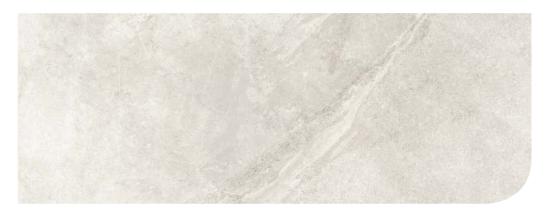

# **COAST LIGHT**

Sizes & Finishes

#### RECTIFIED PORCELAIN - SHADING: V2 MODERATE - SLIP RESISTANCE: R10 (90/90: R9)

| SIZE   |        | FINISH     | PRODUCT CODE         |
|--------|--------|------------|----------------------|
| 90/90  | (9 mm) | Matt (R9)  | NSI (Non Stock Item) |
| 60/120 | (9 mm) | Matt (R10) | NSI (Non Stock Item) |
| 60/60  | (9 mm) | Matt (R10) | VC03649              |
| 30/60  | (9 mm) | Matt (R10) | VC03646              |