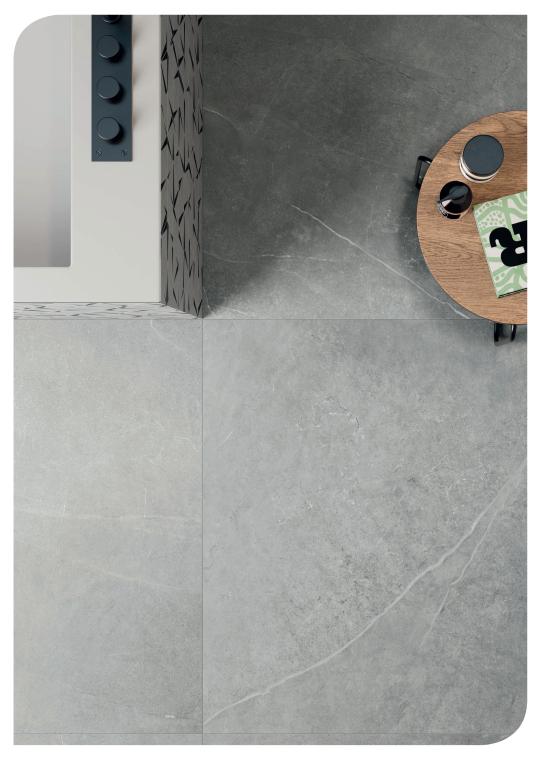

texture. Reference to a sample is essential.







## **COAST ASH**

Sizes & Finishes

#### RECTIFIED PORCELAIN - SHADING: V2 MODERATE - SLIP RESISTANCE: R10 (90/90: R9)















| SIZE   |        | FINISH     | PRODUCT CODE         |
|--------|--------|------------|----------------------|
| 90/90  | (9 mm) | Matt (R9)  | NSI (Non Stock Item) |
| 60/120 | (9 mm) | Matt (R10) | NSI (Non Stock Item) |
| 60/60  | (9 mm) | Matt (R10) | VC03651              |
| 30/60  | (9 mm) | Matt (R10) | VC03648              |
|        | (- )   | , ,        |                      |

NSI - Non-stock items take approx. 14 - 21 days

#### PLEASE NOTE

This literature is intended as a guide only, print cannot reproduce a true likeness of colour, tone or texture. Reference to a sample is essential.







## **COAST SAND**

Sizes & Finishes

#### RECTIFIED PORCELAIN - SHADING: V2 MODERATE - SLIP RESISTANCE: R10 (90/90: R9)













| SIZE   |        | FINISH     | PRODUCT CODE         |
|--------|--------|------------|----------------------|
| 90/90  | (9 mm) | Matt (R9)  | NSI (Non Stock Item) |
| 60/120 | (9 mm) | Matt (R10) | NSI (Non Stock Item) |
| 60/60  | (9 mm) | Matt (R10) | VC03650              |
| 30/60  | (9 mm) | Matt (R10) | VC03647              |

NSI - Non-stock items take approx. 14 - 21 days

#### PLEASE NOTE

This literature is intended as a guide only, print cannot reproduce a true likeness of colour, tone or texture. Reference to a sample is essential.







# **COAST FOG**

Sizes & Finishes

#### RECTIFIED PORCELAIN - SHADING: V2 MODERATE - SLIP RESISTANCE: R10