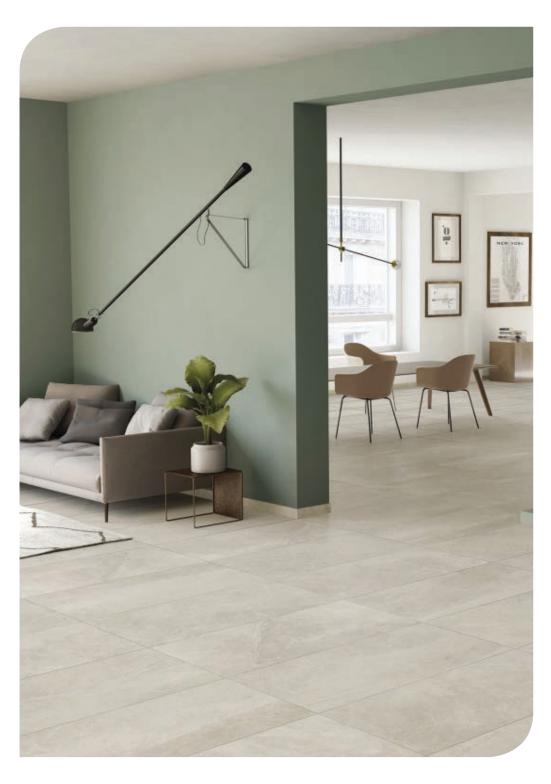

## **COAST SAND**

Sizes & Finishes

#### RECTIFIED PORCELAIN - SHADING: V2 MODERATE - SLIP RESISTANCE: R10 (90/90: R9)

| SIZE   |        | FINISH     | PRODUCT CODE         |
|--------|--------|------------|----------------------|
| 90/90  | (9 mm) | Matt (R9)  | NSI (Non Stock Item) |
| 60/120 | (9 mm) | Matt (R10) | NSI (Non Stock Item) |
| 60/60  | (9 mm) | Matt (R10) | VC03650              |
| 30/60  | (9 mm) | Matt (R10) | VC03647              |