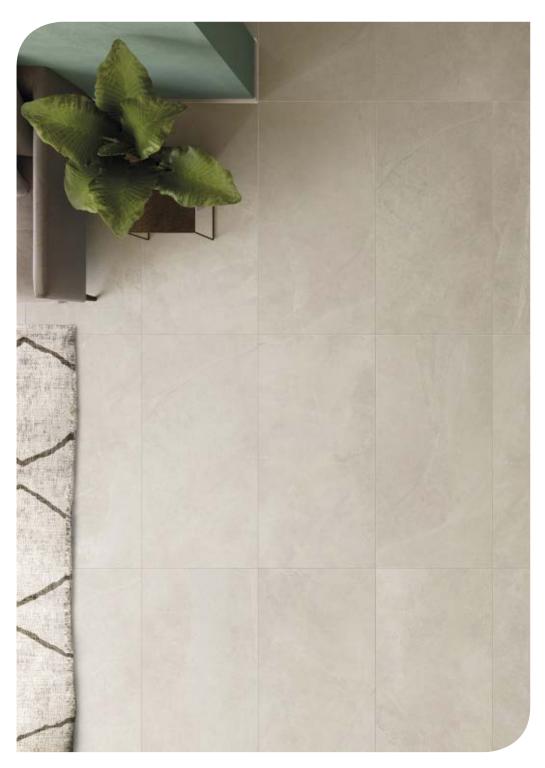

#### RECTIFIED PORCELAIN - SHADING: V2 MODERATE - SLIP RESISTANCE: R10 (90/90: R9)

| SIZE   |        | FINISH     | PRODUCT CODE         |
|--------|--------|------------|----------------------|
| 90/90  | (9 mm) | Matt (R9)  | NSI (Non Stock Item) |
| 60/120 | (9 mm) | Matt (R10) | NSI (Non Stock Item) |
| 60/60  | (9 mm) | Matt (R10) | VC03649              |
| 30/60  | (9 mm) | Matt (R10) | VC03646              |