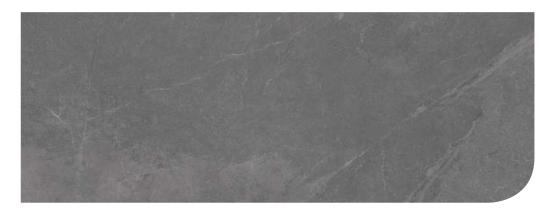

## **COAST DARK**

Sizes & Finishes

#### RECTIFIED PORCELAIN - SHADING: V2 MODERATE - SLIP RESISTANCE: R10 (90/90: R9)

|  | SIZE   |        | FINISH     | PRODUCT CODE         |  |
|--|--------|--------|------------|----------------------|--|
|  | 90/90  | (9 mm) | Matt (R9)  | NSI (Non Stock Item) |  |
|  | 60/120 | (9 mm) | Matt (R10) | NSI (Non Stock Item) |  |
|  | 30/60  | (9 mm) | Matt (R10) | NSI (Non Stock Item) |  |
|  | 60/60  | (9 mm) | Matt (R10) | NSI (Non Stock Item) |  |