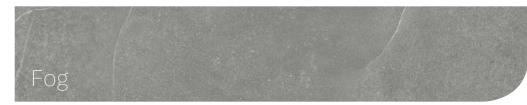

# **COAST FOG**

Sizes & Finishes

#### RECTIFIED PORCELAIN - SHADING: V2 MODERATE - SLIP RESISTANCE: R10 (90/90: R9)

| SIZE   |        | FINISH     | PRODUCT CODE         |
|--------|--------|------------|----------------------|
| 90/90  | (9 mm) | Matt (R9)  | NSI (Non Stock Item) |
| 60/120 | (9 mm) | Matt (R10) | NSI (Non Stock Item) |
| 30/60  | (9 mm) | Matt (R10) | NSI (Non Stock Item) |
| 60/60  | (9 mm) | Matt (R10) | NSI (Non Stock Item) |
|        |        |            |                      |