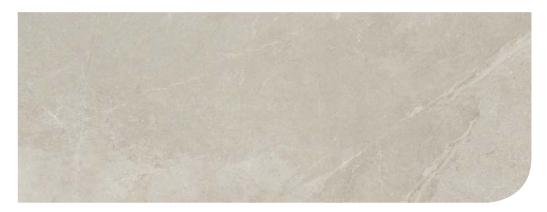

#### RECTIFIED PORCELAIN - SHADING: V2 MODERATE - SLIP RESISTANCE: R10 (90/90: R9)

| SIZE   |        | FINISH     | PRODUCT CODE         |
|--------|--------|------------|----------------------|
| 90/90  | (9 mm) | Matt (R9)  | NSI (Non Stock Item) |
| 60/120 | (9 mm) | Matt (R10) | NSI (Non Stock Item) |
| 60/60  | (9 mm) | Matt (R10) | VC03649              |
| 30/60  | (9 mm) | Matt (R10) | VC03646              |