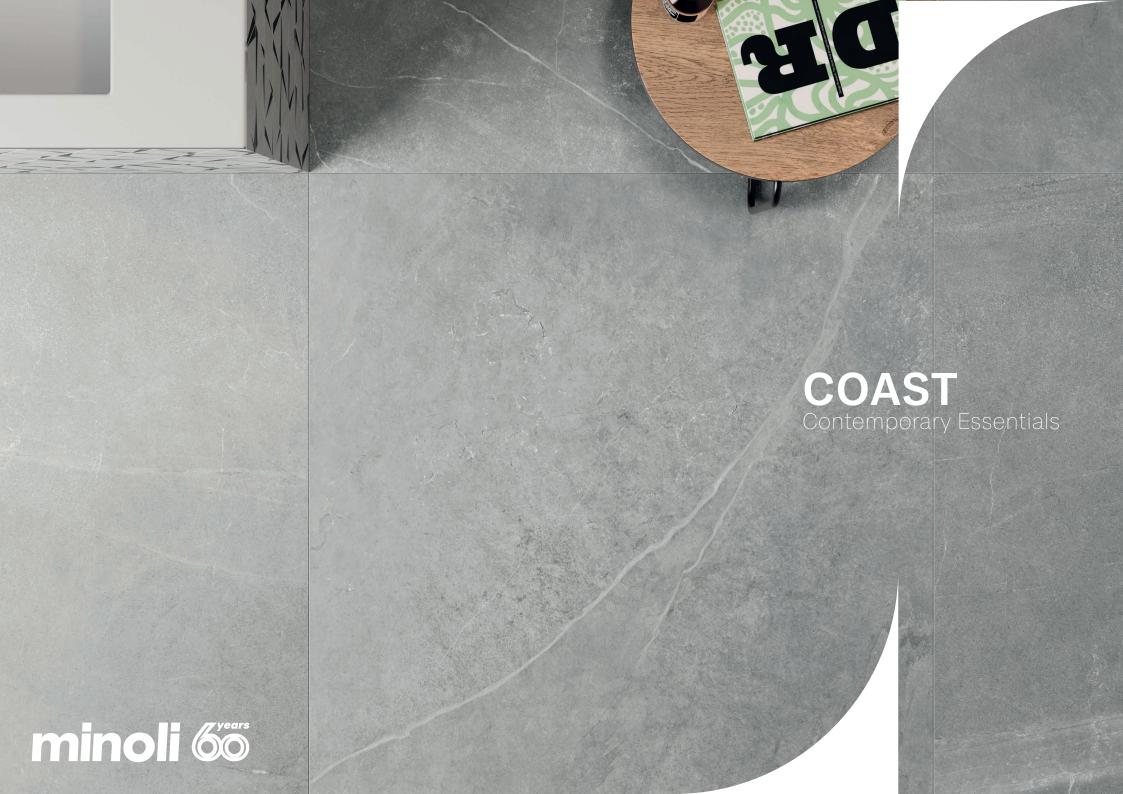

# **COAST**Contemporary Essentials















# **COAST LIGHT**

Sizes & Finishes

#### RECTIFIED PORCELAIN - SHADING: V2 MODERATE - SLIP RESISTANCE: R10 (90/90: R9)















| SIZE   |        | FINISH     | PRODUCT CODE         |
|--------|--------|------------|----------------------|
| 90/90  | (9 mm) | Matt (R9)  | NSI (Non Stock Item) |
| 60/120 | (9 mm) | Matt (R10) | NSI (Non Stock Item) |
| 60/60  | (9 mm) | Matt (R10) | VC03649              |
| 30/60  | (9 mm) | Matt (R10) | VC03646              |

NSI - Non-stock items take approx. 14 - 21 days

#### PLEASE NOTE

This literature is intended as a guide only, print cannot reproduce a true likeness of colour, tone or texture. Reference to a sample is essential.







## **COAST ASH**

Sizes & Finishes

#### RECTIFIED POR