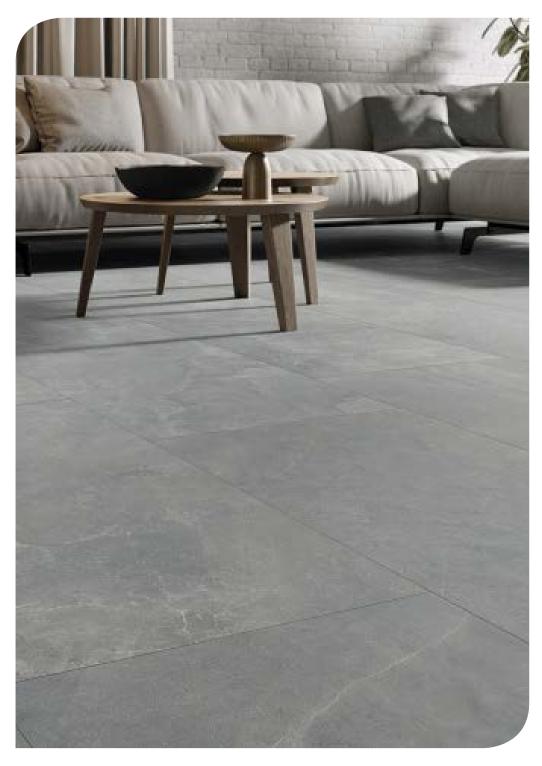

#### RECTIFIED PORCELAIN - SHADING: V2 MODERATE - SLIP RESISTANCE: R10 (90/90: R9)

| SIZE   |        | FINISH     | PRODUCT CODE         |
|--------|--------|------------|----------------------|
| 90/90  | (9 mm) | Matt (R9)  | NSI (Non Stock Item) |
| 60/120 | (9 mm) | Matt (R10) | NSI (Non Stock Item) |
| 60/60  | (9 mm) | Matt (R10) | VC03650              |
| 30/60  | (9 mm) | Matt (R10) | VC03647              |