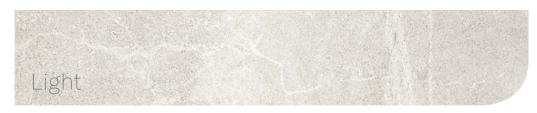

# **COAST LIGHT**

Sizes & Finishes

#### RECTIFIED PORCELAIN - SHADING: V2 MODERATE - SLIP RESISTANCE: R10 (90/90: R9)

| SIZE   |        | FINISH     | PRODUCT CODE         |
|--------|--------|------------|----------------------|
| 90/90  | (9 mm) | Matt (R9)  | NSI (Non Stock Item) |
| 60/120 | (9 mm) | Matt (R10) | NSI (Non Stock Item) |
| 60/60  | (9 mm) | Matt (R10) | VC03649              |
| 30/60  | (9 mm) | Matt (R10) | VC03646              |