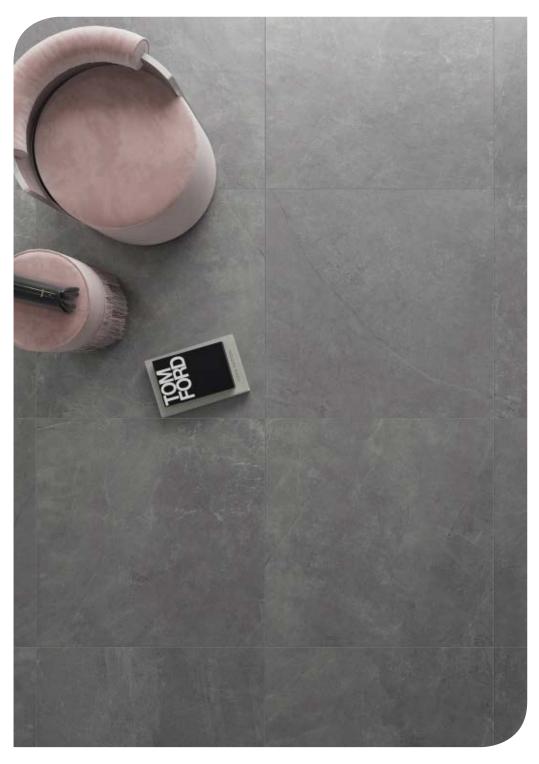

# **COAST FOG**

Sizes & Finishes

#### RECTIFIED PORCELAIN - SHADING: V2 MODERATE - SLIP RESISTANCE: R10 (90/90: R9)

| SIZE   |        | FINISH     | PRODUCT CODE         |
|--------|--------|------------|----------------------|
| 90/90  | (9 mm) | Matt (R9)  | NSI (Non Stock Item) |
| 60/120 | (9 mm) | Matt (R10) | NSI (Non Stock Item) |
| 30/60  | (9 mm) | Matt (R10) | NSI (Non Stock Item) |
| 60/60  | (9 mm) | Matt (R10) | NSI (Non Stock Item) |
|        |        |            |                      |