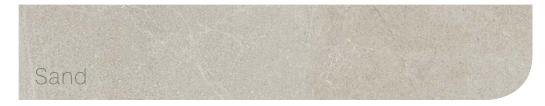

## **COAST SAND**

Sizes & Finishes

#### RECTIFIED PORCELAIN - SHADING: V2 MODERATE - SLIP RESISTANCE: R10 (90/90: R9)

| SIZE   |        | FINISH     | PRODUCT CODE         |
|--------|--------|------------|----------------------|
| 90/90  | (9 mm) | Matt (R9)  | NSI (Non Stock Item) |
| 60/120 | (9 mm) | Matt (R10) | NSI (Non Stock Item) |
| 60/60  | (9 mm) | Matt (R10) | VC03650              |
| 30/60  | (9 mm) | Matt (R10) | VC03647              |