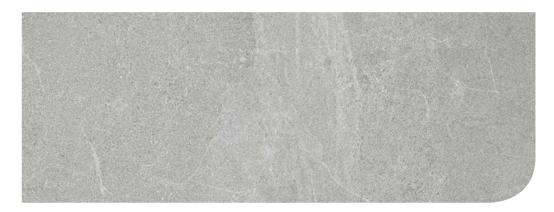

e or texture. Reference to a sample is essential.







## **COAST ASH**

Sizes & Finishes

#### RECTIFIED PORCELAIN - SHADING: V2 MODERATE - SLIP RESISTANCE: R10 (90/90: R9)















| SIZE   |        | FINISH     | PRODUCT CODE         |
|--------|--------|------------|----------------------|
| 90/90  | (9 mm) | Matt (R9)  | NSI (Non Stock Item) |
| 60/120 | (9 mm) | Matt (R10) | NSI (Non Stock Item) |
| 60/60  | (9 mm) | Matt (R10) | VC03651              |
| 30/60  | (9 mm) | Matt (R10) | VC03648              |
|        | (- )   | , ,        |                      |

NSI - Non-stock items take approx. 14 - 21 days

#### PLEASE NOTE

This literature is intended as a guide only, print cannot reproduce a true likeness of colour, tone or texture. Reference to a sample is essential.







## **COAST SAND**

Sizes & Finishes

#### RECTIFIED PORCELAIN - SHADING: V2 MODERATE - SLIP RESISTANCE: R10 (90/90: R9)













| SIZE   |        | FINISH     | PRODUCT CODE         |
|--------|--------|------------|----------------------|
| 90/90  | (9 mm) | Matt (R9)  | NSI (Non Stock Item) |
| 60/120 | (9 mm) | Matt (R10) | NSI (Non Stock Item) |
| 60/60  | (9 mm) | Matt (R10) | VC03650              |
| 30/60  | (9 mm) | Matt (R10) | VC03647              |

NSI - Non-stock items take approx. 14 - 21 days

#### PLEASE NOTE

This literature is intended as a guide only, print cannot reproduce a true likeness of colour, tone or texture. Reference to a sample is essential.







# **COAST FOG**

Sizes & Finishes

#### RECTIFIED PORCELAIN - SHADING: V2 MODERATE - SLIP RESISTANCE: