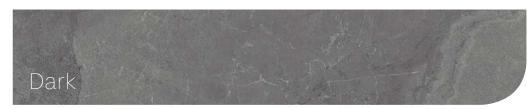

## **COAST DARK**

Sizes & Finishes

#### RECTIFIED PORCELAIN - SHADING: V2 MODERATE - SLIP RESISTANCE: R10 (90/90: R9)

|  | SIZE   |        | FINISH     | PRODUCT CODE         |  |
|--|--------|--------|------------|----------------------|--|
|  | 90/90  | (9 mm) | Matt (R9)  | NSI (Non Stock Item) |  |
|  | 60/120 | (9 mm) | Matt (R10) | NSI (Non Stock Item) |  |
|  | 30/60  | (9 mm) | Matt (R10) | NSI (Non Stock Item) |  |
|  | 60/60  | (9 mm) | Matt (R10) | NSI (Non Stock Item) |  |