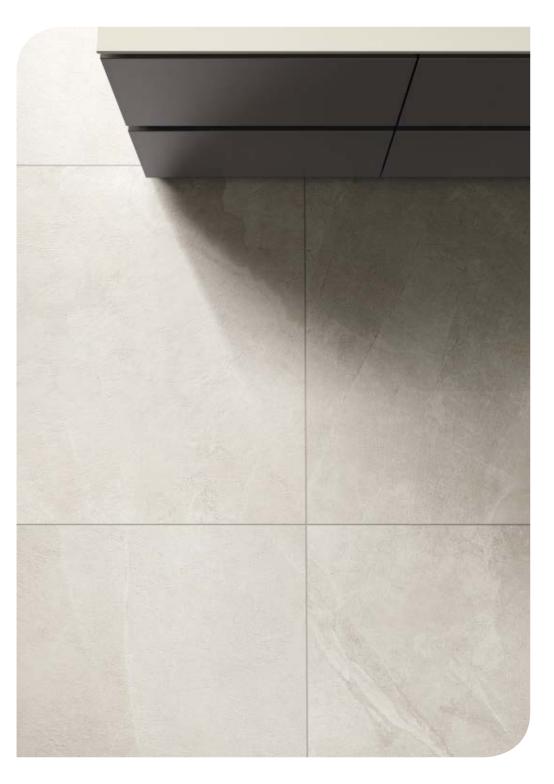

# **COAST LIGHT**

Sizes & Finishes

#### RECTIFIED PORCELAIN - SHADING: V2 MODERATE - SLIP RESISTANCE: R10 (90/90: R9)

| SIZE   |        | FINISH     | PRODUCT CODE         |
|--------|--------|------------|----------------------|
| 90/90  | (9 mm) | Matt (R9)  | NSI (Non Stock Item) |
| 60/120 | (9 mm) | Matt (R10) | NSI (Non Stock Item) |
| 60/60  | (9 mm) | Matt (R10) | VC03649              |
| 30/60  | (9 mm) | Matt (R10) | VC03646              |