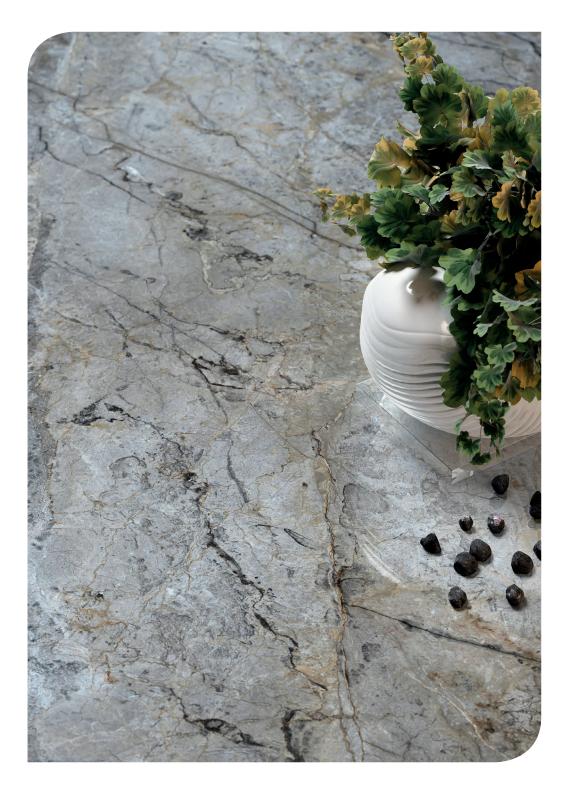

# COSMOPOLITAN MYSTIC GREY CP06

### **RECTIFIED PORCELAIN - SHADING: V2 MODERATE**

| SIZE           | FINISH  | PRODUCT CODE        |
|----------------|---------|---------------------|
| 120/120 (9 mm) | Lappato | NSI (Non Stock Iter |

Stock Item)

NSI - Non-stock items take approx. 14 - 21 days

minoli 60