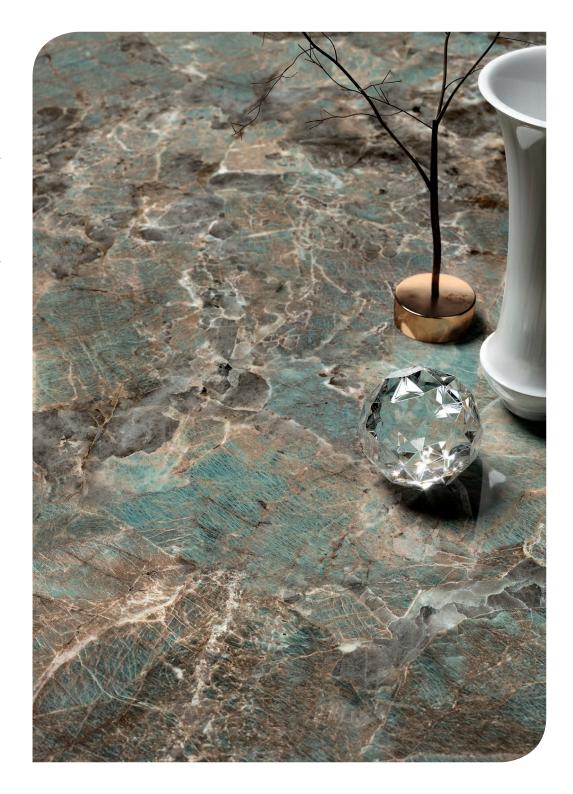

# COSMOPOLITAN AMAZZONITE

### RECTIFIED PORCELAIN - SHADING: V2 MODERATE

SIZE FINISH 120/120 (9 mm) Lappato

PRODUCT CODE NSI (Non Stock Item)

NSI - Non-stock items take approx. 14 - 21 days