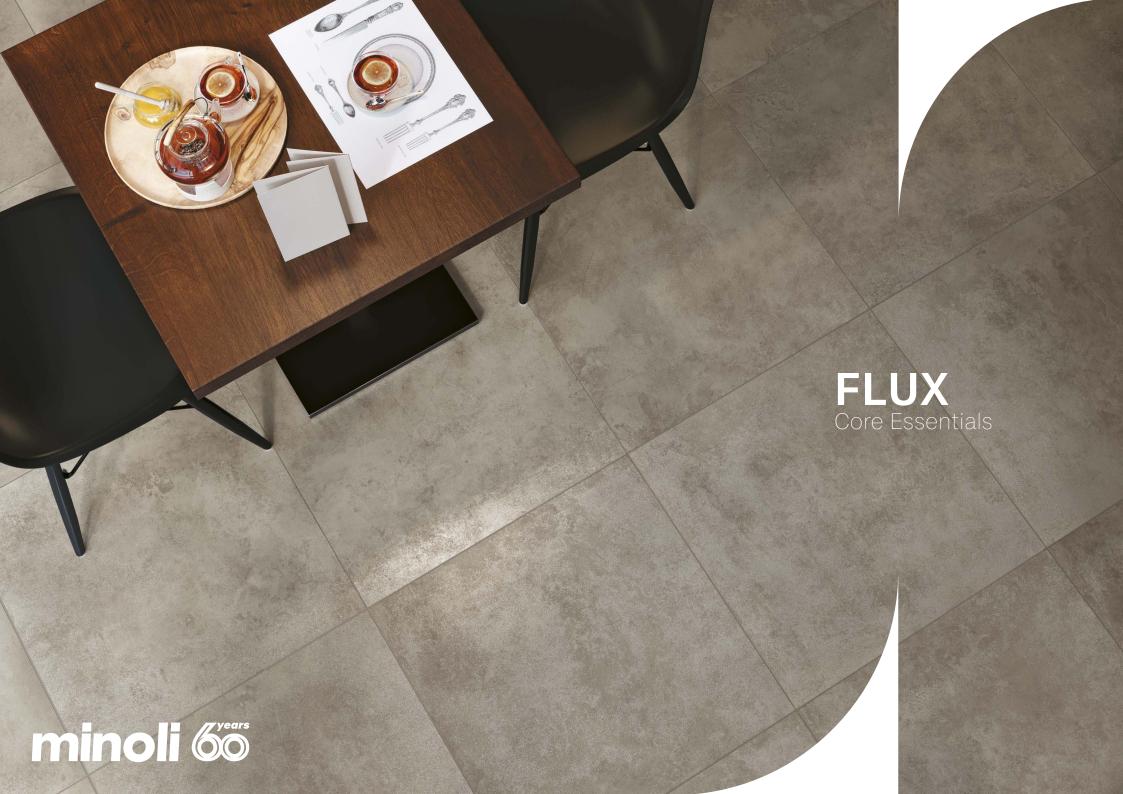

# **FLUX CONCRETE**

Sizes & Finishes

### RECTIFIED PORCELAIN - SHADING: V2 MODERATE - SLIP RESISTANCE: R10

| ZE | FINISI |
|----|--------|

60/60 (8 mm) Matt Matt 30/60 (8 mm)

## PRODUCT CODE

VC03630 VC03632

#### PLEASE NOTE

This literature is intended as a guide only, print cannot reproduce a true likeness of colour, tone or texture. Reference to a sample is essential.

Flux Concrete VC03630 60/60 (8mm)

Flux Concrete VC03632 30/60 (8mm)