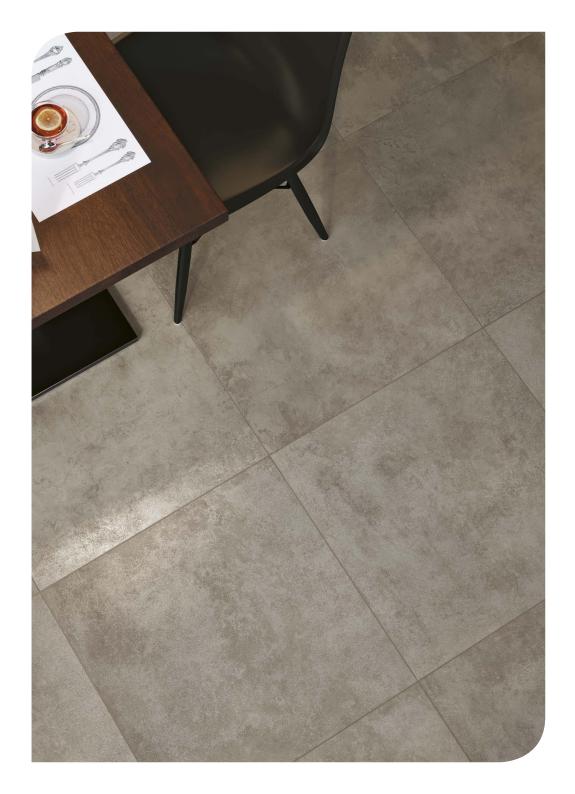

# **FLUX CONCRETE**

Sizes & Finishes

### RECTIFIED PORCELAIN - SHADING: V2 MODERATE - SLIP RESISTANCE: R10

| ZE | FINISI |
|----|--------|

60/60 (8 mm) Matt Matt 30/60 (8 mm)

#### PLEASE NOTE

This literature is intended as a guide only, print cannot reproduce a true likeness of colour, tone or texture. Reference to a sample is essential.

Flux Concrete VC03630 60/60 (8mm)

Flux Concrete VC03632 30/60 (8mm)