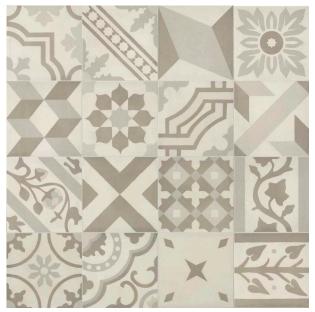

# **DE-SEGNI BLEND**

Blend 12

PORCELAIN - SHADING: V4 RANDOM - SLIP RESISTANCE: R10

1 R10

SIZE FINI

20/20 (10 mm)

FINISH PRODUCT CODE

Matt VC03674

#### PLEASE NOTE

This literature is intended as a guide only, print cannot reproduce a true likeness of colour, tone or texture. Reference to a sample is essential.

\*Rotate Clockwise