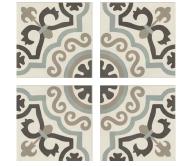

# **DE-SEGNI BLEND**

Blend 12

PORCELAIN - SHADING: V4 RANDOM - SLIP RESISTANCE: R10

1 R10

SIZE FINI

20/20 (10 mm)

FINISH PRODUCT CODE

Matt VC03674

#### PLEASE NOTE

This literature is intended as a guide only, print cannot reproduce a true likeness of colour, tone or texture. Reference to a sample is essential.

\*Rotate Clockwise