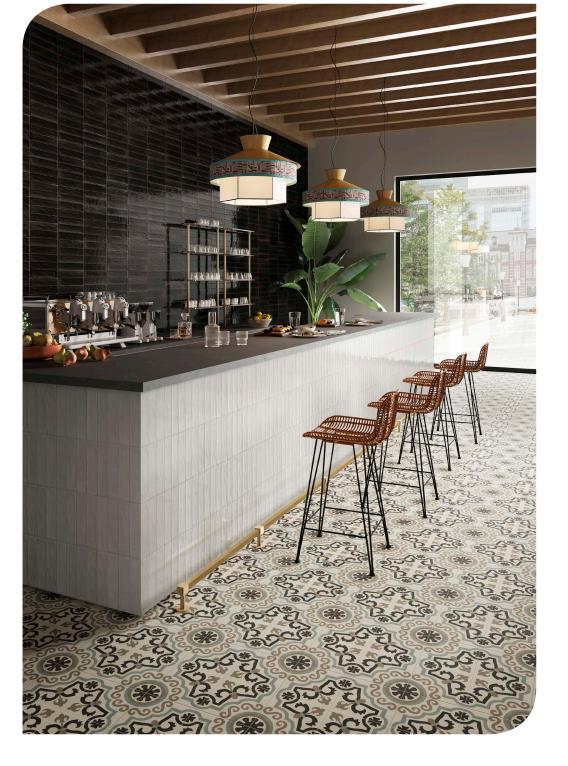

# **DE-SEGNI BLEND**

Blend 12

PORCELAIN - SHADING: V4 RANDOM - SLIP RESISTANCE: R10

1 R10

SIZE FINI

20/20 (10 mm)

FINISH PRODUCT CODE

Matt VC03674

#### PLEASE NOTE

This literature is intended as a guide only, print cannot reproduce a true likeness of colour, tone or texture. Reference to a sample is essential.

\*Rotate Clockwise