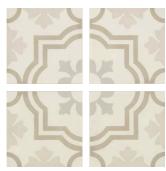

## **DE-SEGNI BLEND**

Osso

#### PORCELAIN - SHADING: V4 RANDOM - SLIP RESISTANCE: R10

| SIZE | FINISH | PRODUCT CODE |
|------|--------|--------------|
|      |        |              |

20/20 (10 mm) Mix Matt VC03672 (10 mm) Blend 11 Matt VC03673

#### PLEASE NOTE

This literature is intended as a guide only, print cannot reproduce a true likeness of colour, tone or texture. Reference to a sample is essential.

De-Segni Random Mix Osso Blend (Set of 24 pcs) M60D VC03672 20/20 (10mm)