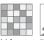

#### PORCELAIN - SHADING: V4 RANDOM - SLIP RESISTANCE: R10

| SIZE | FINISH | PRODUCT CODE |
|------|--------|--------------|
|      |        |              |

20/20 (10 mm) Mix Matt VC03672 (10 mm) Blend 11 Matt VC03673

#### PLEASE NOTE

This literature is intended as a guide only, print cannot reproduce a true likeness of colour, tone or texture. Reference to a sample is essential.

De-Segni Random Mix Osso Blend (Set of 24 pcs) M60D VC03672 20/20 (10mm)