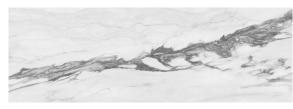

## **ALTISSIMO WHITE**

Sizes

WALL: GLOSS CERAMIC (30/90 RECTIFIED)

FLOOR (60/60): GLAZED CERAMIC - WEAR GRADE: IV - SHADING: V2 MODERATE

| SIZE  |          | FINISH            | PRODUCT CODE | USE         |
|-------|----------|-------------------|--------------|-------------|
| 60/60 | (9 mm)   | Gloss             | VC03683      | Wall/ Floor |
| 30/90 | (8.7 mm) | Gloss (Rectified) | VC03680      | Wall        |
| 25/75 | (8.7 mm) | Gloss             | VC03677      | Wall        |

## **ALTISSIMO**White

WALL: GLOSS CERAMIC (30/90 RECTIFIED)

FLOOR (60/60): GLAZED CERAMIC - WEAR GRADE: IV - SHADING: V2 MODERATE

Altissimo White Gloss VC03683 60/60 (9 mm)

Altissimo White Gloss (Rectified) VC03680 30/90 (8.7 mm)