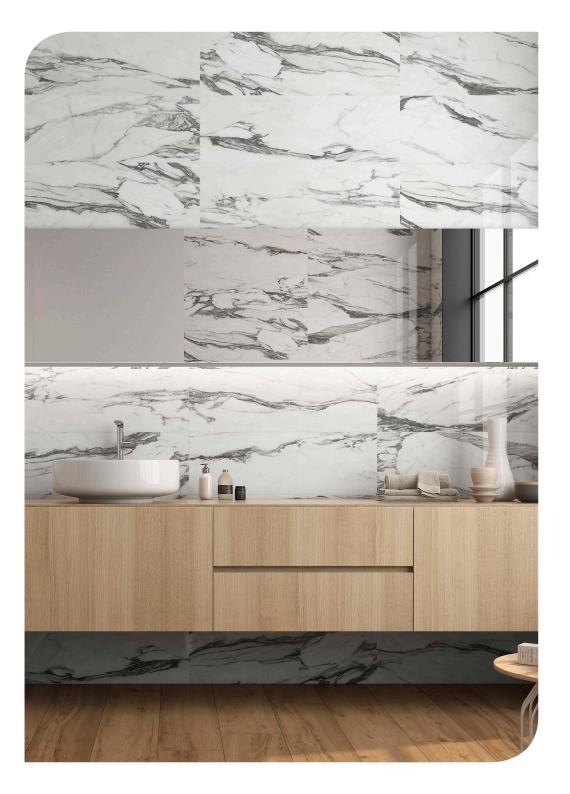

## **ALTISSIMO WHITE**

Sizes

WALL: GLOSS CERAMIC (30/90 RECTIFIED)

FLOOR (60/60): GLAZED CERAMIC - WEAR GRADE: IV - SHADING: V2 MODERATE

| SIZE  |          | FINISH            | PRODUCT CODE | USE         |
|-------|----------|-------------------|--------------|-------------|
| 60/60 | (9 mm)   | Gloss             | VC03683      | Wall/ Floor |
| 30/90 | (8.7 mm) | Gloss (Rectified) | VC03680      | Wall        |
| 25/75 | (8.7 mm) | Gloss             | VC03677      | Wall        |

## **ALTISSIMO**White

WALL: GLOSS CERAMIC (30/90 RECTIFIED)

FLOOR (60/60): GLAZED CERAMIC - WEAR GRADE: IV - SHADING: V2 MODERATE

Altissimo White Gloss VC03683 60/60 (9 mm)

Altissimo White Gloss (Rectified) VC03680 30/90 (8.7 mm)

Altissimo White Gloss VC03677 25/75 (8.7 mm)