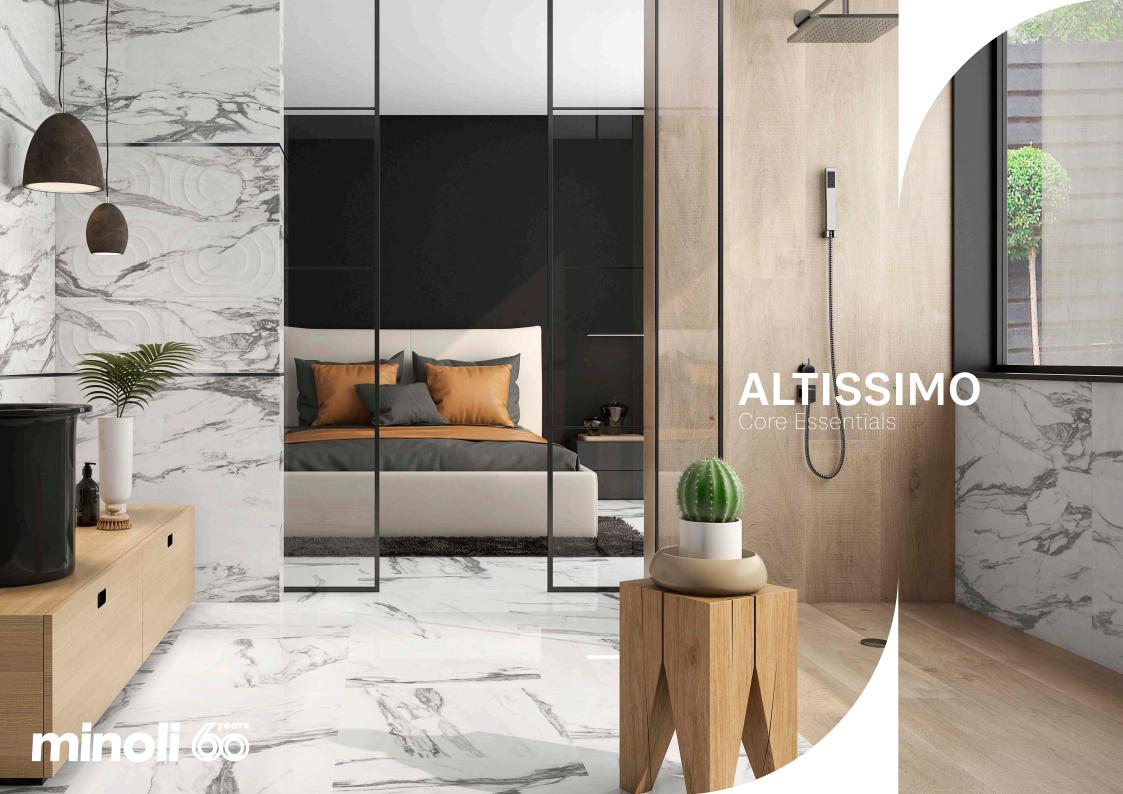

## **ALTISSIMO WHITE**

Sizes

WALL: GLOSS CERAMIC (30/90 RECTIFIED)

FLOOR (60/60): GLAZED CERAMIC - WEAR GRADE: IV - SHADING: V2 MODERATE

| SIZE  |          | FINISH            | PRODUCT CODE | USE         |
|-------|----------|-------------------|--------------|-------------|
| 60/60 | (9 mm)   | Gloss             | VC03683      | Wall/ Floor |
| 30/90 | (8.7 mm) | Gloss (Rectified) | VC03680      | Wall        |
| 25/75 | (8.7 mm) | Gloss             | VC03677      | Wall        |

## **ALTISSIMO**White

WALL: GLOSS CERAMIC (30/90 RECTIFIED)

FLOOR (60/60): GLAZED CERAMIC - WEAR GRADE: IV - SHADING: V2 MODERATE

Altissimo White Gloss VC03683 60/60 (9 mm)

Altissimo White Gloss (Rectified) VC03680 30/90 (8.7 mm)