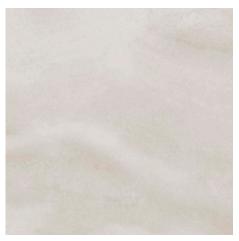

## **DURANGO BEIGE** Sizes

GLAZED PORCELAIN - WEAR GRADE: IV - SHADING: V2 MODERATE

| SIZE  |        | FINISH | PRODUCT CODE |
|-------|--------|--------|--------------|
| 60/60 | (9 mm) | Matt   | VC03654      |

#### PLEASE NOTE

This literature is intended as a guide only, print cannot reproduce a true likeness of colour, tone or texture. Reference to a sample is essential.

Durango Beige Matt VC03654 60/60 (9 mm)