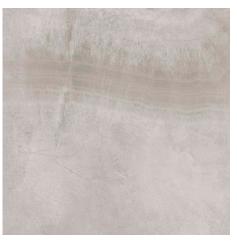

### **DURANGO IVORY** Sizes

GLAZED PORCELAIN - WEAR GRADE: IV - SHADING: V2 MODERATE

| SIZE  |        | FINISH | PRODUCT CODE |
|-------|--------|--------|--------------|
| 60/60 | (9 mm) | Matt   | VC03652      |

#### PLEASE NOTE

This literature is intended as a guide only, print cannot reproduce a true likeness of colour, tone or texture. Reference to a sample is essential.

Durango Ivory Matt VC03652 60/60 (9 mm)