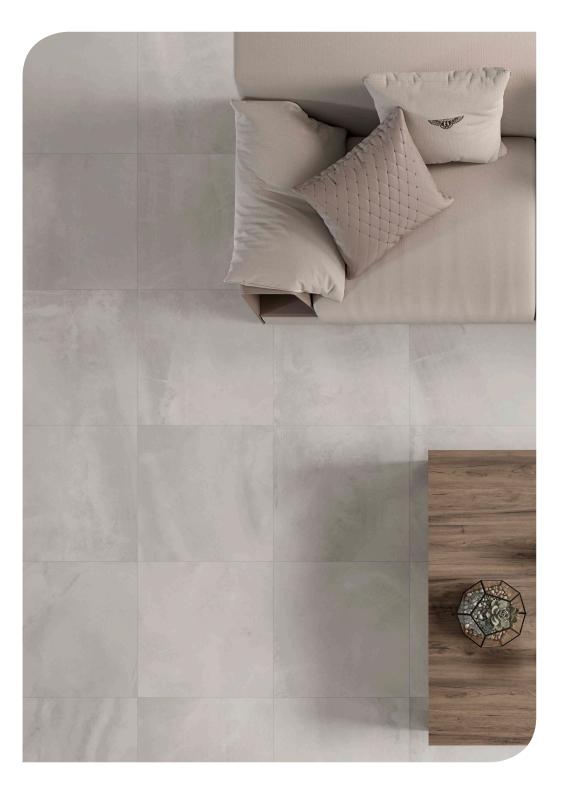

## **DURANGO TAUPE** Sizes

GLAZED PORCELAIN - WEAR GRADE: IV - SHADING: V2 MODERATE

| SIZE  |        | FINISH | PRODUCT CODE |
|-------|--------|--------|--------------|
| 60/60 | (9 mm) | Matt   | VC03653      |

### PLEASE NOTE

This literature is intended as a guide only, print cannot reproduce a true likeness of colour, tone or texture. Reference to a sample is essential.

Durango Taupe Matt VC03653 60/60 (9 mm)