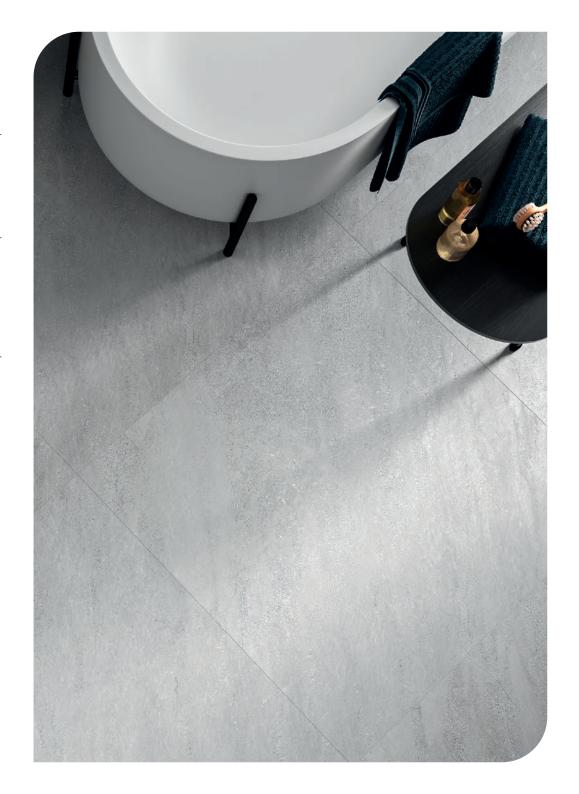

### **KLIFFACE WHITE**

Sizes

**WALL: CERAMIC** 

FLOOR (60/60): PORCELAIN - SHADING: V2 MODERATE - SLIP RESISTANCE: R9

Klifface White Matt (Rectified) VC03687 60/60 (10 mm)

Klifface White Matt (Pressed Edge) VC03693 60/60 (9 mm)

Klifface White Matt (Rectified) VC03685 30/60 (8.5 mm)

Klifface White Matt VC03691 25/75 (8.7 mm)