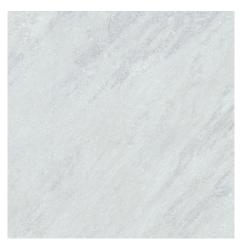

# KLIFFACE PEARL

Sizes

WALL: CERAMIC

FLOOR: PORCELAIN - SHADING: V2 MODERATE - SLIP RESISTANCE: R9

|  | RS |
|--|----|
|  |    |

| SIZE  |          | FINISH           | PRODUCT CODE | USE         |
|-------|----------|------------------|--------------|-------------|
| 60/60 | (10 mm)  | Matt (Rectified) | VC03686      | Wall/ Floor |
| 60/60 | (9 mm)   | Matt             | VC03692      | Wall/ Floor |
| 30/60 | (8.5 mm) | Matt (Rectified) | VC03684      | Wall        |
| 25/75 | (8.7 mm) | Matt             | VC03690      | Wall        |

### KLIFFACE PEARL

Sizes

**WALL: CERAMIC** 

FLOOR (60/60): PORCELAIN - SHADING: V2 MODERATE - SLIP RESISTANCE: R9

Klifface Pearl Matt (Rectified) VC03686 60/60 (10 mm)

Klifface Pearl Matt (Pressed Edge) VC03692 60/60 (9 mm)

Klifface Pearl Matt (Rectified) VC03684 30/60 (8.5 mm)

Klifface Pearl Matt VC03690 25/75 (8.7 mm)