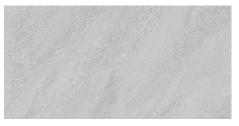

## **KLIFFACE WHITE**

Sizes

WALL: CERAMIC

FLOOR: PORCELAIN - SHADING: V2 MODERATE - SLIP RESISTANCE: R9

| SIZE  |          | FINISH           | PRODUCT CODE | USE         |
|-------|----------|------------------|--------------|-------------|
| 60/60 | (10 mm)  | Matt (Rectified) | VC03687      | Wall/ Floor |
| 60/60 | (9 mm)   | Matt             | VC03693      | Wall/ Floor |
| 30/60 | (8.5 mm) | Matt (Rectified) | VC03685      | Wall        |
| 25/75 | (8.7 mm) | Matt             | VC03691      | Wall        |

### **KLIFFACE WHITE**

Sizes

**WALL: CERAMIC** 

FLOOR (60/60): PORCELAIN - SHADING: V2 MODERATE - SLIP RESISTANCE: R9

Klifface White Matt (Rectified) VC03687 60/60 (10 mm)

Klifface White Matt (Pressed Edge) VC03693 60/60 (9 mm)

Klifface White Matt (Rectified) VC03685 30/60 (8.5 mm)

Klifface White Matt VC03691 25/75 (8.7 mm)