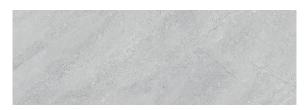

# KLIFFACE PEARL

Sizes

WALL: CERAMIC

FLOOR: PORCELAIN - SHADING: V2 MODERATE - SLIP RESISTANCE: R9

|  | RS |
|--|----|
|  |    |

| SIZE  |          | FINISH           | PRODUCT CODE | USE         |
|-------|----------|------------------|--------------|-------------|
| 60/60 | (10 mm)  | Matt (Rectified) | VC03686      | Wall/ Floor |
| 60/60 | (9 mm)   | Matt             | VC03692      | Wall/ Floor |
| 30/60 | (8.5 mm) | Matt (Rectified) | VC03684      | Wall        |
| 25/75 | (8.7 mm) | Matt             | VC03690      | Wall        |

### KLIFFACE PEARL

Sizes

**WALL: CERAMIC** 

FLOOR (60/60): PORCELAIN - SHADING: V2 MODERATE - SLIP RESISTANCE: R9

Klifface Pearl Matt (Rectified) VC03686 60/60 (10 mm)

Klifface Pearl Matt (Pressed Edge) VC03692 60/60 (9 mm)

Klifface Pearl Matt (Rectified) VC03684 30/60 (8.5 mm)

Klifface Pearl Matt VC03690 25/75 (8.7 mm)