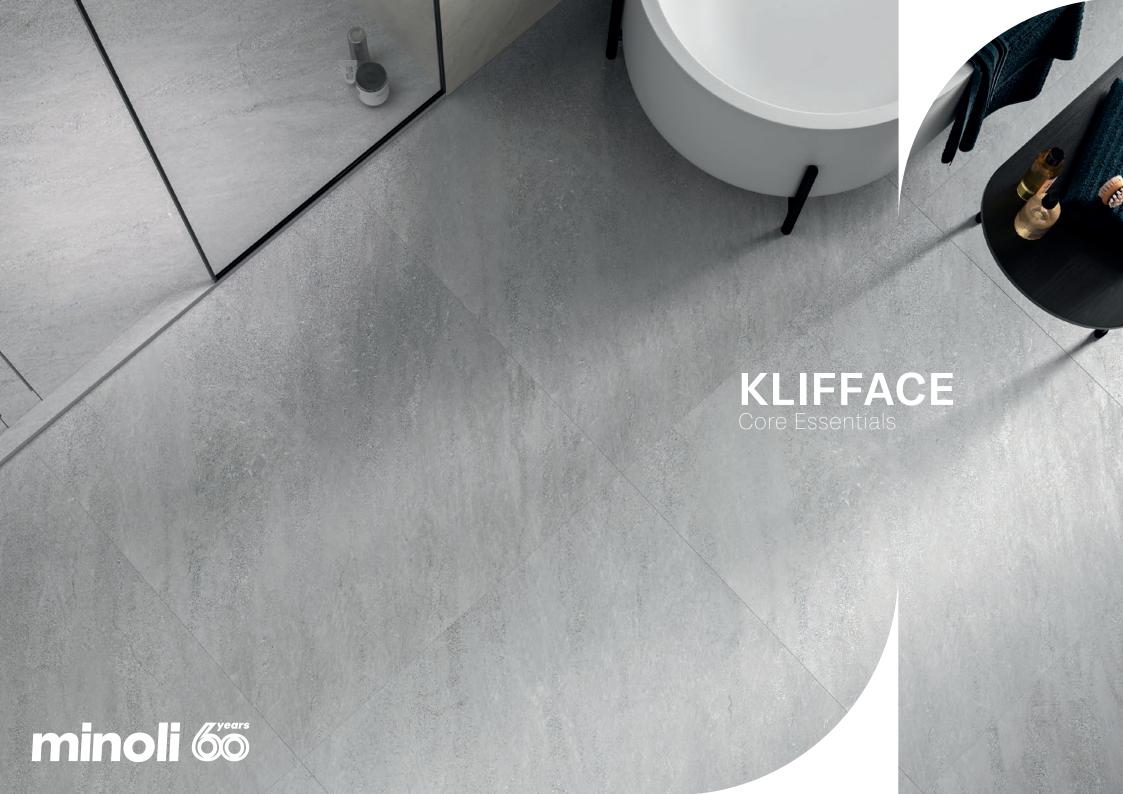

## **KLIFFACE WHITE**

Sizes

WALL: CERAMIC

FLOOR: PORCELAIN - SHADING: V2 MODERATE - SLIP RESISTANCE: R9

| SIZE  |          | FINISH           | PRODUCT CODE | USE         |
|-------|----------|------------------|--------------|-------------|
| 60/60 | (10 mm)  | Matt (Rectified) | VC03687      | Wall/ Floor |
| 60/60 | (9 mm)   | Matt             | VC03693      | Wall/ Floor |
| 30/60 | (8.5 mm) | Matt (Rectified) | VC03685      | Wall        |
| 25/75 | (8.7 mm) | Matt             | VC03691      | Wall        |

### **KLIFFACE WHITE**

Sizes

**WALL: CERAMIC** 

FLOOR (60/60): PORCELAIN - SHADING: V2 MODERATE - SLIP RESISTANCE: R9

Klifface White Matt (Rectified) VC03687 60/60 (10 mm)

Klifface White Matt (Pressed Edge) VC03693 60/60 (9 mm)