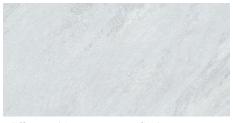

## **KLIFFACE WHITE**

Sizes

WALL: CERAMIC

FLOOR: PORCELAIN - SHADING: V2 MODERATE - SLIP RESISTANCE: R9

| SIZE  |          | FINISH           | PRODUCT CODE | USE         |
|-------|----------|------------------|--------------|-------------|
| 60/60 | (10 mm)  | Matt (Rectified) | VC03687      | Wall/ Floor |
| 60/60 | (9 mm)   | Matt             | VC03693      | Wall/ Floor |
| 30/60 | (8.5 mm) | Matt (Rectified) | VC03685      | Wall        |
| 25/75 | (8.7 mm) | Matt             | VC03691      | Wall        |

### **KLIFFACE WHITE**

Sizes

**WALL: CERAMIC** 

FLOOR (60/60): PORCELAIN - SHADING: V2 MODERATE - SLIP RESISTANCE: R9

Klifface White Matt (Rectified) VC03687 60/60 (10 mm)

Klifface White Matt (Pressed Edge) VC03693 60/60 (9 mm)

Klifface White Matt (Rectified) VC03685 30/60 (8.5 mm)

Klifface White Matt VC03691 25/75 (8.7 mm)