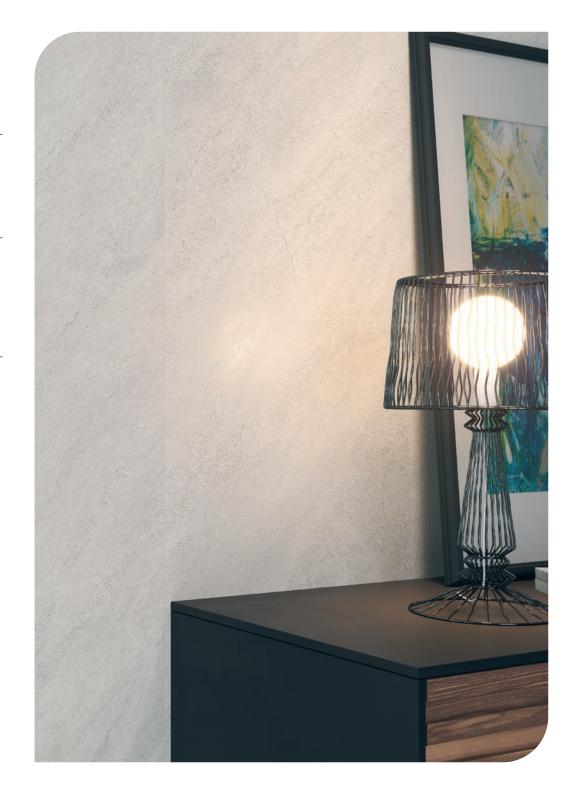

### **KLIFFACE WHITE**

Sizes

**WALL: CERAMIC** 

FLOOR (60/60): PORCELAIN - SHADING: V2 MODERATE - SLIP RESISTANCE: R9

Klifface White Matt (Rectified) VC03687 60/60 (10 mm)

Klifface White Matt (Pressed Edge) VC03693 60/60 (9 mm)

Klifface White Matt (Rectified) VC03685 30/60 (8.5 mm)

Klifface White Matt VC03691 25/75 (8.7 mm)