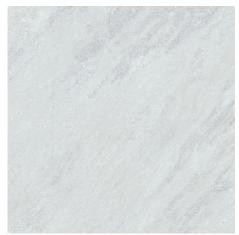

## **KLIFFACE WHITE**

Sizes

WALL: CERAMIC

FLOOR: PORCELAIN - SHADING: V2 MODERATE - SLIP RESISTANCE: R9

| SIZE  |          | FINISH           | PRODUCT CODE | USE         |
|-------|----------|------------------|--------------|-------------|
| 60/60 | (10 mm)  | Matt (Rectified) | VC03687      | Wall/ Floor |
| 60/60 | (9 mm)   | Matt             | VC03693      | Wall/ Floor |
| 30/60 | (8.5 mm) | Matt (Rectified) | VC03685      | Wall        |
| 25/75 | (8.7 mm) | Matt             | VC03691      | Wall        |

### **KLIFFACE WHITE**

Sizes

**WALL: CERAMIC** 

FLOOR (60/60): PORCELAIN - SHADING: V2 MODERATE - SLIP RESISTANCE: R9

Klifface White Matt (Rectified) VC03687 60/60 (10 mm)

Klifface White Matt (Pressed Edge) VC03693 60/60 (9 mm)

Klifface White Matt (Rectified) VC03685 30/60 (8.5 mm)

Klifface White Matt VC03691 25/75 (8.7 mm)