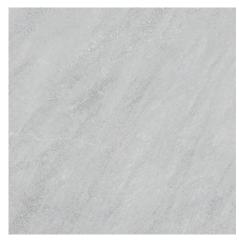

### KLIFFACE PEARL

Sizes

**WALL: CERAMIC** 

FLOOR (60/60): PORCELAIN - SHADING: V2 MODERATE - SLIP RESISTANCE: R9

Klifface Pearl Matt (Rectified) VC03686 60/60 (10 mm)

Klifface Pearl Matt (Pressed Edge) VC03692 60/60 (9 mm)

Klifface Pearl Matt (Rectified) VC03684 30/60 (8.5 mm)

Klifface Pearl Matt VC03690 25/75 (8.7 mm)