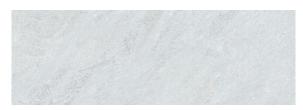

# KLIFFACE PEARL

Sizes

WALL: CERAMIC

FLOOR: PORCELAIN - SHADING: V2 MODERATE - SLIP RESISTANCE: R9

|  | RS |
|--|----|
|  |    |

| SIZE  |          | FINISH           | PRODUCT CODE | USE         |
|-------|----------|------------------|--------------|-------------|
| 60/60 | (10 mm)  | Matt (Rectified) | VC03686      | Wall/ Floor |
| 60/60 | (9 mm)   | Matt             | VC03692      | Wall/ Floor |
| 30/60 | (8.5 mm) | Matt (Rectified) | VC03684      | Wall        |
| 25/75 | (8.7 mm) | Matt             | VC03690      | Wall        |

### KLIFFACE PEARL

Sizes

**WALL: CERAMIC** 

FLOOR (60/60): PORCELAIN - SHADING: V2 MODERATE - SLIP RESISTANCE: R9

Klifface Pearl Matt (Rectified) VC03686 60/60 (10 mm)

Klifface Pearl Matt (Pressed Edge) VC03692 60/60 (9 mm)

Klifface Pearl Matt (Rectified) VC03684 30/60 (8.5 mm)

Klifface Pearl Matt VC03690 25/75 (8.7 mm)