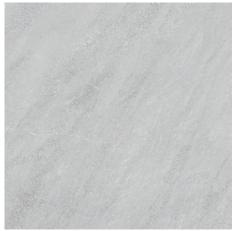

### **KLIFFACE WHITE**

Sizes

**WALL: CERAMIC** 

FLOOR (60/60): PORCELAIN - SHADING: V2 MODERATE - SLIP RESISTANCE: R9

Klifface White Matt (Rectified) VC03687 60/60 (10 mm)

Klifface White Matt (Pressed Edge) VC03693 60/60 (9 mm)

Klifface White Matt (Rectified) VC03685 30/60 (8.5 mm)

Klifface White Matt VC03691 25/75 (8.7 mm)