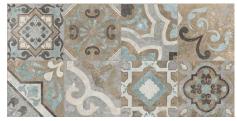

### RECTIFIED PORCELAIN - SLIP RESISTANCE: R10 - THICKNESS: 8MM - SHADING: V2 MODERATE

Codec White Matt VC03702 60/60 (8mm)

Codec White Matt VC03698 30/60 (8mm)

Codec Cementine (Random Mix) Decor Matt VC03701 30/60 (8mm)

### RECTIFIED PORCELAIN - SLIP RESISTANCE: R10 - THICKNESS: 8MM - SHADING: V2 MODERATE

Codec Ecru Matt VC03704 60/60 (8mm)

Codec Ecru Matt VC03700 30/60 (8mm)

Codec Cementine (Random Mix) Decor Matt VC03701 30/60 (8mm)

### RECTIFIED PORCELAIN - SLIP RESISTANCE: R10 - THICKNESS: 8MM - SHADING: V2 MODERATE

Codec Gray Matt VC03703 60/60 (8mm)

Codec Gray Matt VC03699 30/60 (8mm)

Codec Cementine (Random Mix) Decor Matt VC03701 30/60 (8mm)