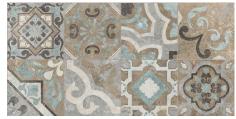

### RECTIFIED PORCELAIN - SLIP RESISTANCE: R10 - THICKNESS: 8MM - SHADING: V2 MODERATE

Codec White Matt VC03702 60/60 (8mm)

Codec White Matt VC03698 30/60 (8mm)

Codec Cementine (Random Mix) Decor Matt VC03701 30/60 (8mm)

### RECTIFIED PORCELAIN - SLIP RESISTANCE: R10 - THICKNESS: 8MM - SHADING: V2 MODERATE

Codec Ecru Matt VC03704 60/60 (8mm)

Codec Ecru Matt VC03700 30/60 (8mm)

Codec Cementine (Random Mix) Decor Matt VC03701 30/60 (8mm)

### RECTIFIED PORCELAIN - SLIP RESISTANCE: R10 - THICKNESS: 8MM - SHADING: V2 MODERATE

Codec Gray Matt VC03703 60/60 (8mm)

Codec Gray Matt VC03699 30/60 (8mm)

Codec Cementine (Random Mix) Decor Matt VC03701 30/60 (8mm)