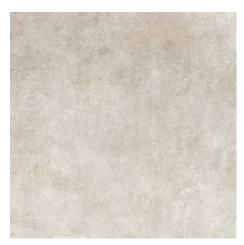

# **CODEC WHITE**

Stock items

### RECTIFIED PORCELAIN - SLIP RESISTANCE: R10 - THICKNESS: 8MM - SHADING: V2 MODERATE

Codec White Matt VC03702 60/60 (8mm)

Codec White Matt VC03698 30/60 (8mm)

Codec Cementine (Random Mix) Decor Matt VC03701 30/60 (8mm)