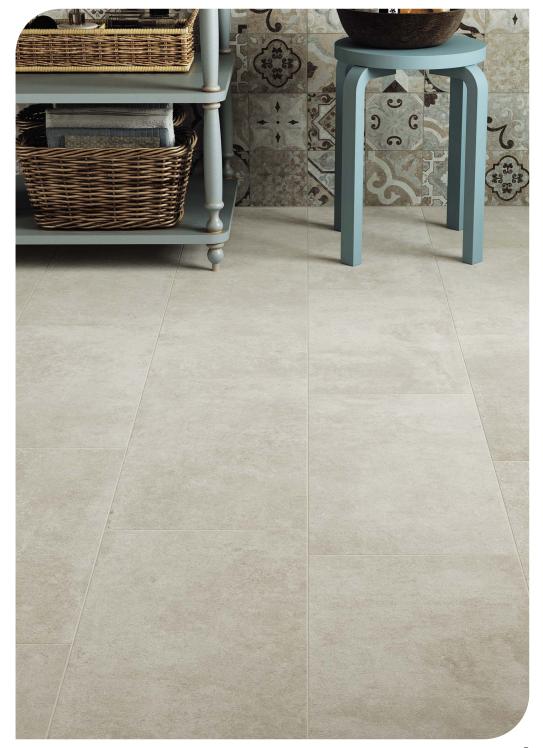

# **CODEC WHITE**

Stock items

### RECTIFIED PORCELAIN - SLIP RESISTANCE: R10 - THICKNESS: 8MM - SHADING: V2 MODERATE

Codec White Matt VC03702 60/60 (8mm)

Codec White Matt VC03698 30/60 (8mm)

Codec Cementine (Random Mix) Decor Matt VC03701 30/60 (8mm)