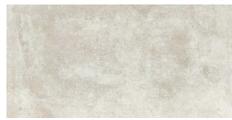

# **CODEC WHITE**

Stock items

### RECTIFIED PORCELAIN - SLIP RESISTANCE: R10 - THICKNESS: 8MM - SHADING: V2 MODERATE

Codec White Matt VC03702 60/60 (8mm)

Codec White Matt VC03698 30/60 (8mm)

Codec Cementine (Random Mix) Decor Matt VC03701 30/60 (8mm)