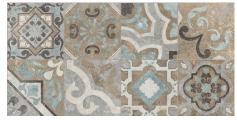

### RECTIFIED PORCELAIN - SLIP RESISTANCE: R10 - THICKNESS: 8MM - SHADING: V2 MODERATE

Codec White Matt VC03702 60/60 (8mm)

Codec White Matt VC03698 30/60 (8mm)

Codec Cementine (Random Mix) Decor Matt VC03701 30/60 (8mm)

### RECTIFIED PORCELAIN - SLIP RESISTANCE: R10 - THICKNESS: 8MM - SHADING: V2 MODERATE

Codec Ecru Matt VC03704 60/60 (8mm)

Codec Ecru Matt VC03700 30/60 (8mm)

Codec Cementine (Random Mix) Decor Matt VC03701 30/60 (8mm)

### RECTIFIED PORCELAIN - SLIP RESISTANCE: R10 - THICKNESS: 8MM - SHADING: V2 MODERATE

Codec Gray Matt VC03703 60/60 (8mm)

Codec Gray Matt VC03699 30/60 (8mm)

Codec Cementine (Random Mix) Decor Matt VC03701 30/60 (8mm)