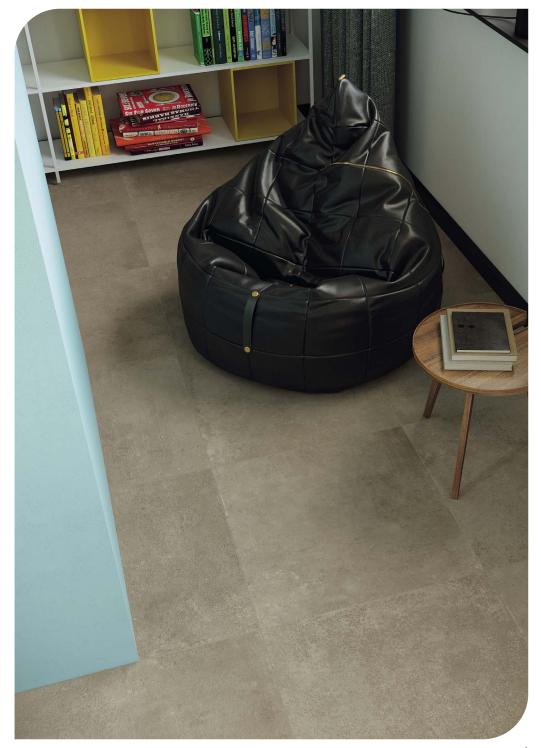

# **CODEC GRAY**

Sizes & Finishes

RECTIFIED PORCELAIN - SLIP RESISTANCE: R10 - THICKNESS: 8MM -**SHADING: V2 MODERATE** 

60/60

FINISH

(8 mm) Matt (R10) (8 mm) Matt (R10) PRODUCT CODE

VC03699 VC037023 USE

Wall/ Floor Wall/ Floor

### RECTIFIED PORCELAIN - SLIP RESISTANCE: R10 - THICKNESS: 8MM - SHADING: V2 MODERATE

Codec Gray Matt VC03703 60/60 (8mm)

Codec Gray Matt VC03699 30/60 (8mm)

Codec Cementine (Random Mix) Decor Matt VC03701 30/60 (8mm)