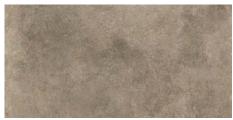

# **CODEC WHITE**

Stock items

### RECTIFIED PORCELAIN - SLIP RESISTANCE: R10 - THICKNESS: 8MM - SHADING: V2 MODERATE

Codec White Matt VC03702 60/60 (8mm)

Codec White Matt VC03698 30/60 (8mm)

Codec Cementine (Random Mix) Decor Matt VC03701 30/60 (8mm)