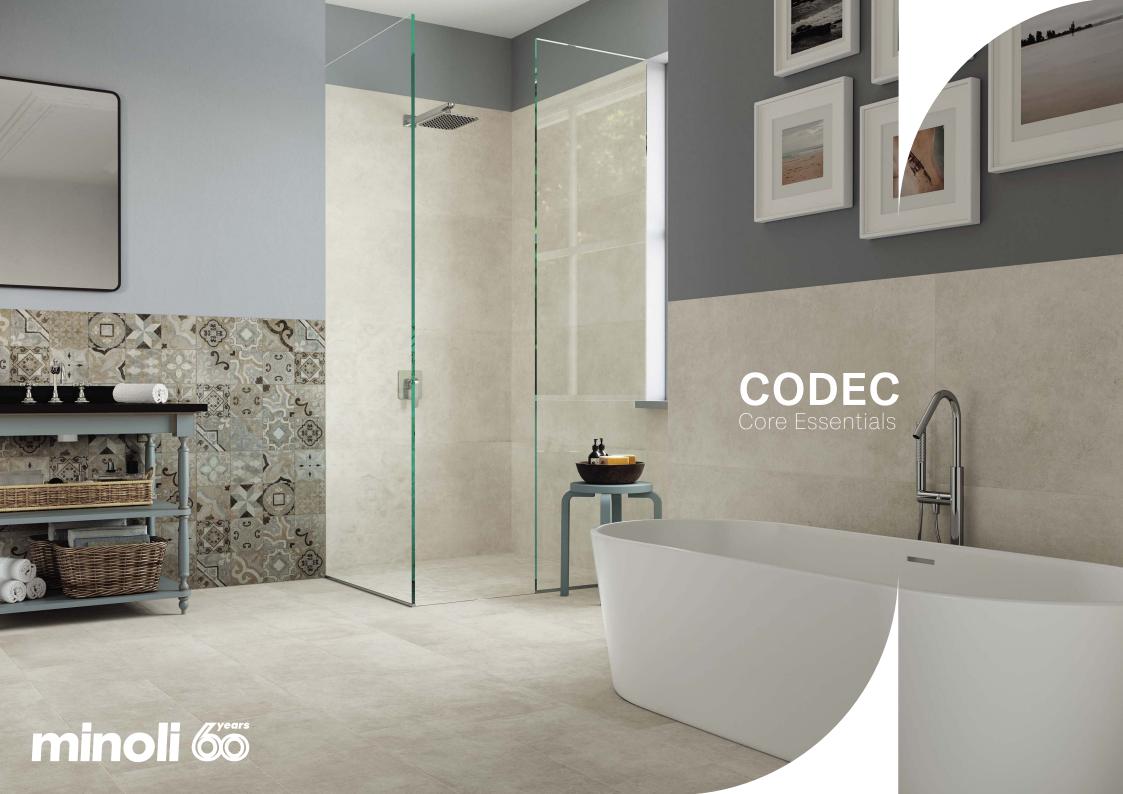

# **CODEC WHITE**

Stock items

### RECTIFIED PORCELAIN - SLIP RESISTANCE: R10 - THICKNESS: 8MM - SHADING: V2 MODERATE

Codec White Matt VC03702 60/60 (8mm)

Codec White Matt VC03698 30/60 (8mm)

Codec Cementine (Random Mix) Decor Matt VC03701 30/60 (8mm)