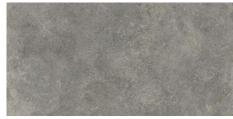

# **CODEC GRAY**

Sizes & Finishes

RECTIFIED PORCELAIN - SLIP RESISTANCE: R10 - THICKNESS: 8MM -**SHADING: V2 MODERATE** 

60/60

FINISH

(8 mm) Matt (R10) (8 mm) Matt (R10) PRODUCT CODE

VC03699 VC037023 USE

Wall/ Floor Wall/ Floor

# CODEC GRAY Stock items

### RECTIFIED PORCELAIN - SLIP RESISTANCE: R10 - THICKNESS: 8MM - SHADING: V2 MODERATE

Codec Gray Matt VC03703 60/60 (8mm)

Codec Gray Matt VC03699 30/60 (8mm)

Codec Cementine (Random Mix) Decor Matt VC03701 30/60 (8mm)