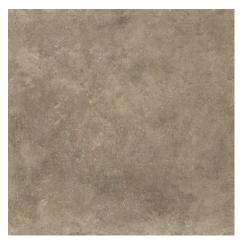

# **CODEC WHITE**

Stock items

### RECTIFIED PORCELAIN - SLIP RESISTANCE: R10 - THICKNESS: 8MM - SHADING: V2 MODERATE

Codec White Matt VC03702 60/60 (8mm)

Codec White Matt VC03698 30/60 (8mm)

Codec Cementine (Random Mix) Decor Matt VC03701 30/60 (8mm)