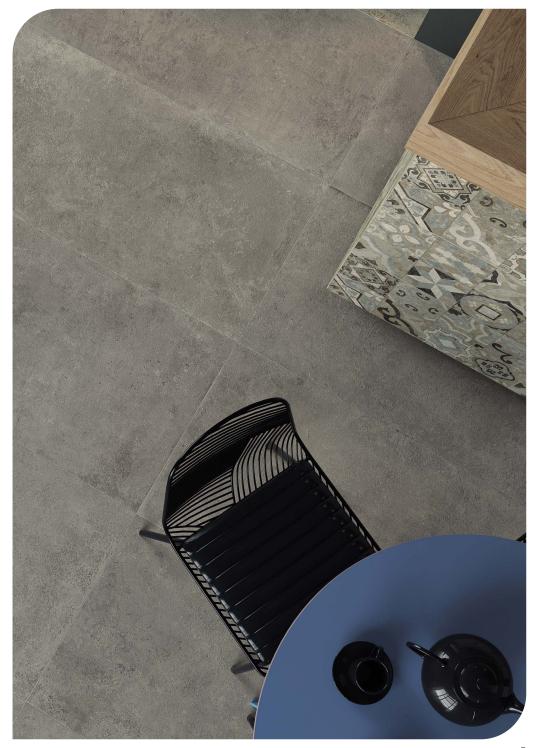

### RECTIFIED PORCELAIN - SLIP RESISTANCE: R10 - THICKNESS: 8MM - SHADING: V2 MODERATE

Codec Gray Matt VC03703 60/60 (8mm)

Codec Gray Matt VC03699 30/60 (8mm)

Codec Cementine (Random Mix) Decor Matt VC03701 30/60 (8mm)