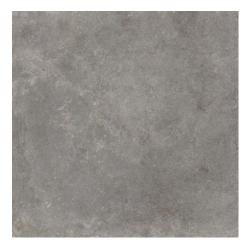

# **CODEC GRAY**

Sizes & Finishes

RECTIFIED PORCELAIN - SLIP RESISTANCE: R10 - THICKNESS: 8MM -**SHADING: V2 MODERATE** 

60/60

FINISH

(8 mm) Matt (R10) (8 mm) Matt (R10) PRODUCT CODE

VC03699 VC037023 USE

Wall/ Floor Wall/ Floor

# CODEC GRAY Stock items

### RECTIFIED PORCELAIN - SLIP RESISTANCE: R10 - THICKNESS: 8MM - SHADING: V2 MODERATE

Codec Gray Matt VC03703 60/60 (8mm)

Codec Gray Matt VC03699 30/60 (8mm)

Codec Cementine (Random Mix) Decor Matt VC03701 30/60 (8mm)