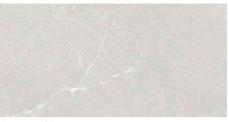

## **STORM WHITE**

Sizes & Finishes

RECTIFIED PORCELAIN - WEAR GRADE: 4 - SHADING: V2 MODERATE - THICKNESS: 10MM **SLIP RESISTANCE: R10** 

| SIZE  |         | FINISH     | PRODUCT CODE | USE         |
|-------|---------|------------|--------------|-------------|
| 90/90 | (11 mm) | Matt (R10) | VC03725      | Wall/ Floor |
| 60/60 | (10 mm) | Matt (R10) | VC03724      | Wall/ Floor |
| 30/60 | (10 mm) | Matt (R10) | VC03723      | Wall/ Floor |

## STORM WHITE Stock items

RECTIFIED PORCELAIN - WEAR GRADE: 4 - SHADING: V2 MODERATE - THICKNESS: 10MM - SLIP RESISTANCE: R10

Storm White Matt VC03725 90/90 (11mm)

Storm White Matt VC03724 60/60 (10mm)

Storm White Matt VC03723 30/60 (10mm)