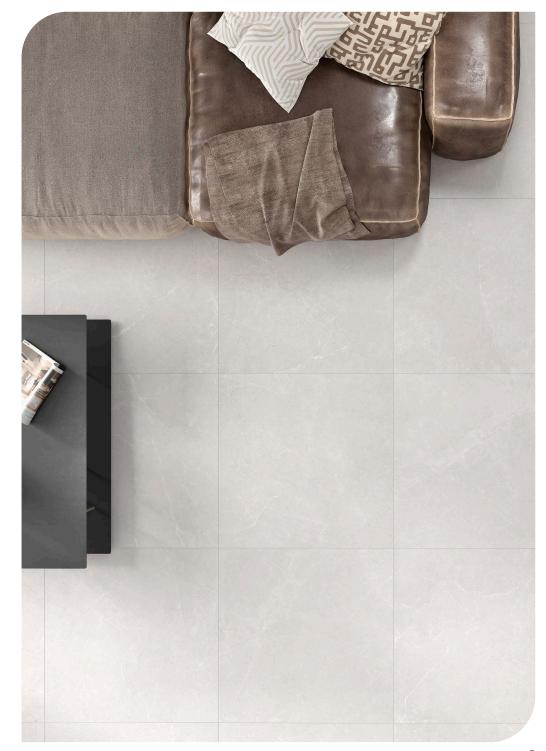

## **STORM WHITE**

Sizes & Finishes

RECTIFIED PORCELAIN - WEAR GRADE: 4 - SHADING: V2 MODERATE - THICKNESS: 10MM **SLIP RESISTANCE: R10** 

| SIZE  |         | FINISH     | PRODUCT CODE | USE         |
|-------|---------|------------|--------------|-------------|
| 90/90 | (11 mm) | Matt (R10) | VC03725      | Wall/ Floor |
| 60/60 | (10 mm) | Matt (R10) | VC03724      | Wall/ Floor |
| 30/60 | (10 mm) | Matt (R10) | VC03723      | Wall/ Floor |

## STORM WHITE Stock items

RECTIFIED PORCELAIN - WEAR GRADE: 4 - SHADING: V2 MODERATE - THICKNESS: 10MM - SLIP RESISTANCE: R10

Storm White Matt VC03725 90/90 (11mm)

Storm White Matt VC03724 60/60 (10mm)

Storm White Matt VC03723 30/60 (10mm)