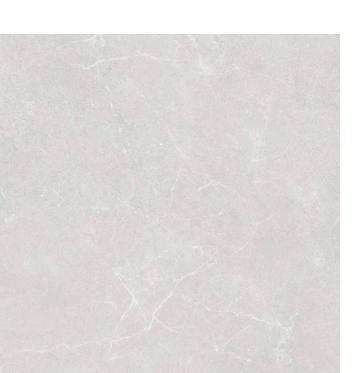

## **STORM WHITE**

Sizes & Finishes

RECTIFIED PORCELAIN - WEAR GRADE: 4 - SHADING: V2 MODERATE - THICKNESS: 10MM **SLIP RESISTANCE: R10** 

| SIZE  |         | FINISH     | PRODUCT CODE | USE         |
|-------|---------|------------|--------------|-------------|
| 90/90 | (11 mm) | Matt (R10) | VC03725      | Wall/ Floor |
| 60/60 | (10 mm) | Matt (R10) | VC03724      | Wall/ Floor |
| 30/60 | (10 mm) | Matt (R10) | VC03723      | Wall/ Floor |

## STORM WHITE Stock items

RECTIFIED PORCELAIN - WEAR GRADE: 4 - SHADING: V2 MODERATE - THICKNESS: 10MM - SLIP RESISTANCE: R10

Storm White Matt VC03725 90/90 (11mm)

Storm White Matt VC03724 60/60 (10mm)

Storm White Matt VC03723 30/60 (10mm)