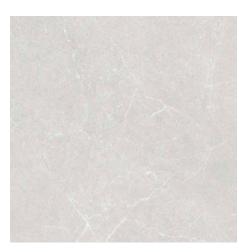

## **STORM WHITE**

Sizes & Finishes

RECTIFIED PORCELAIN - WEAR GRADE: 4 - SHADING: V2 MODERATE - THICKNESS: 10MM **SLIP RESISTANCE: R10** 

| SIZE  |         | FINISH     | PRODUCT CODE | USE         |
|-------|---------|------------|--------------|-------------|
| 90/90 | (11 mm) | Matt (R10) | VC03725      | Wall/ Floor |
| 60/60 | (10 mm) | Matt (R10) | VC03724      | Wall/ Floor |
| 30/60 | (10 mm) | Matt (R10) | VC03723      | Wall/ Floor |

## STORM WHITE Stock items

RECTIFIED PORCELAIN - WEAR GRADE: 4 - SHADING: V2 MODERATE - THICKNESS: 10MM - SLIP RESISTANCE: R10

Storm White Matt VC03725 90/90 (11mm)

Storm White Matt VC03724 60/60 (10mm)

Storm White Matt VC03723 30/60 (10mm)