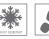

## **STORM WHITE**

Sizes & Finishes

RECTIFIED PORCELAIN - WEAR GRADE: 4 - SHADING: V2 MODERATE - THICKNESS: 10MM **SLIP RESISTANCE: R10** 

| SIZE  |         | FINISH     | PRODUCT CODE | USE         |
|-------|---------|------------|--------------|-------------|
| 90/90 | (11 mm) | Matt (R10) | VC03725      | Wall/ Floor |
| 60/60 | (10 mm) | Matt (R10) | VC03724      | Wall/ Floor |
| 30/60 | (10 mm) | Matt (R10) | VC03723      | Wall/ Floor |

## STORM WHITE Stock items

RECTIFIED PORCELAIN - WEAR GRADE: 4 - SHADING: V2 MODERATE - THICKNESS: 10MM - SLIP RESISTANCE: R10

Storm White Matt VC03725 90/90 (11mm)

Storm White Matt VC03724 60/60 (10mm)

Storm White Matt VC03723 30/60 (10mm)