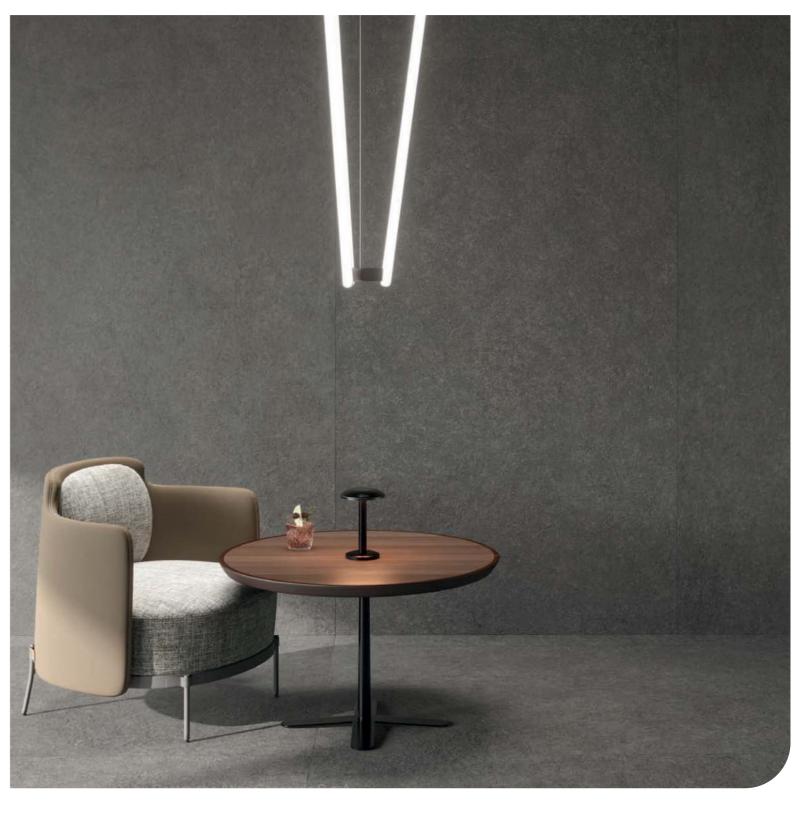

### **Boost Balance**

Concrete Look

← Wall Boost Balance Pearl Matt 120/278 - 6 mm

Boost Balance Pearl Mosaico Lock Matt 37.4/50.5 - 9 mm

Floor Boost Balance White Matt 120/120 - 9 mm

T

Boost Balance Pearl Velvet