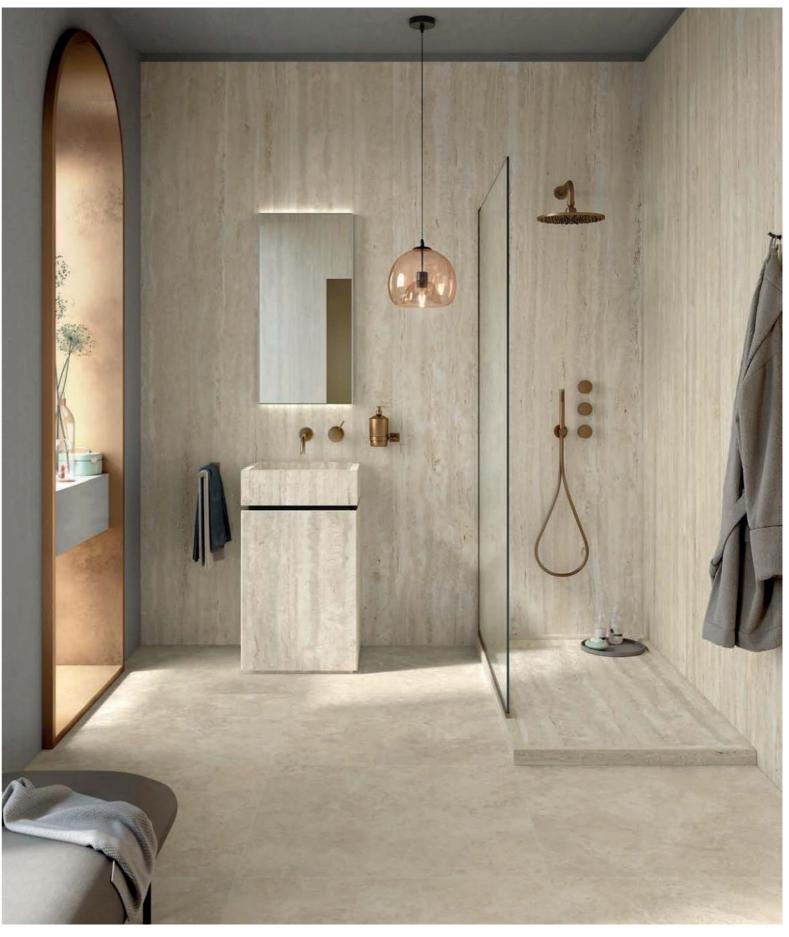

#### **Elysian Travertini** 50

Offering visual variety and versatility, the technically advanced textures with layered and cross-cut finishes, bring depth and movement to designs.

Lappato

Lappato

Lappato

←↑ Wall Elysian Travertini Misty Brushed 120/278 - 6 mm

Floor Elysian Travertini Misty Cross Brushed 80/80 - 9 mm

### Elysian Travertini

Stone Look

♥ Wall Elysian Travertini Light Brushed 120/278 - 6 mm

Floor Clay Trust Brushed 120/120 - 9 mm

E

↑ Wall Elysian Travertini Light Brushed 120/278 - 6 mm

Floor Elysian Travertini Light Cross Brushed 80/80 - 9 mm