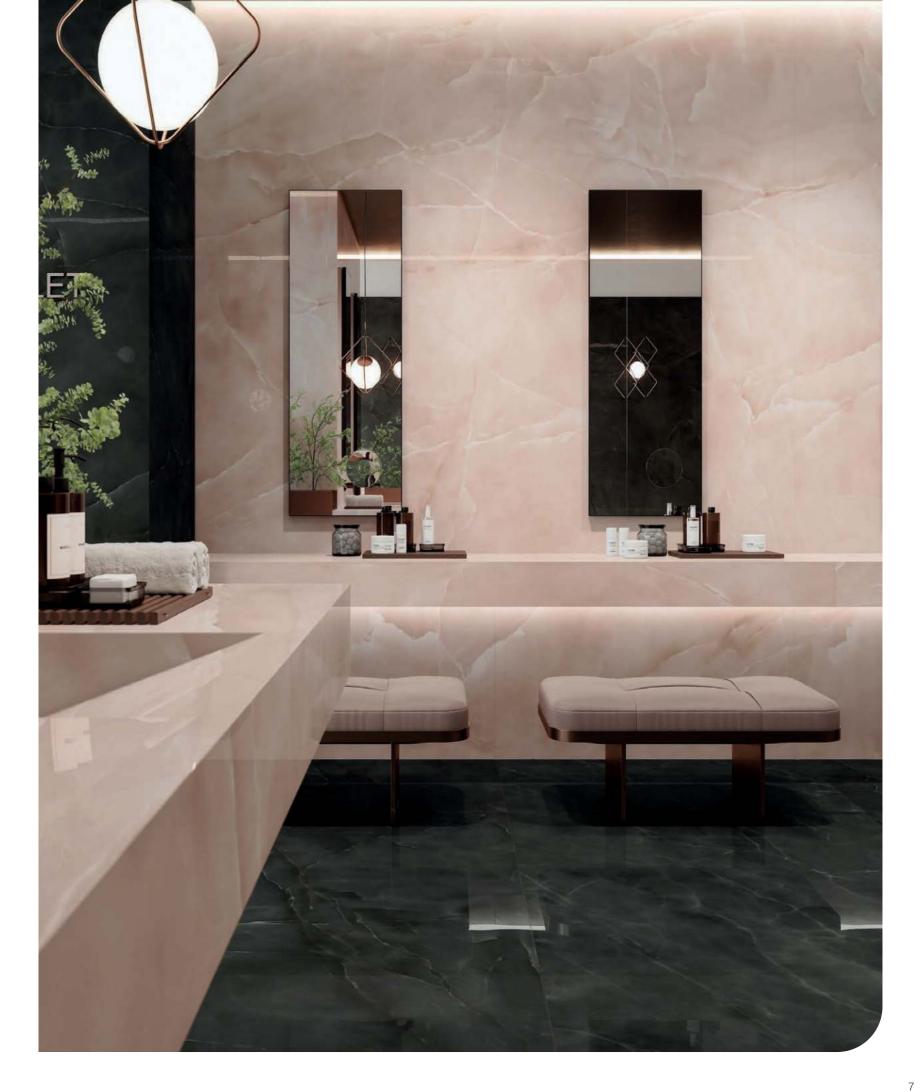

### Marvel Onyx

Marble Look

Wall Marvel Quartz Onyx Lappato 120/278 - 6 mm

Wall & Floor Marvel Pearl Onyx Lappato 120/278 - 6 mm

←

T

Floor Marvel White Onyx Lappato 120/240 - 9 mm

Wall Marvel White Onyx Lappato 120/278 - 6 mm

# Marvel Onyx

|         |      | White Onyx | Alabaster Onyx | Pearl Onyx | Noir Onyx | Quartz Onyx |
|---------|------|------------|----------------|------------|-----------|-------------|
| 120/278 | 6 mm | Lappato    | Lappato        | Lappato    | Lappato   | Lappato     |
| 120/240 | 9 mm | Lappato    | Lappato        | Lappato    | Lappato   |             |
| 120/120 | 9 mm | Lappato    | Lappato        | Lappato    | Lappato   |             |
| 60/120  | 6 mm | Lappato    |                |            |           |             |
| 60/120  | 9 mm | Lappato    | Lappato        | Lappato    | Lappato   |             |
| 60/60   | 9 mm | Lappato    | Lappato        | Lappato    | Lappato   |             |