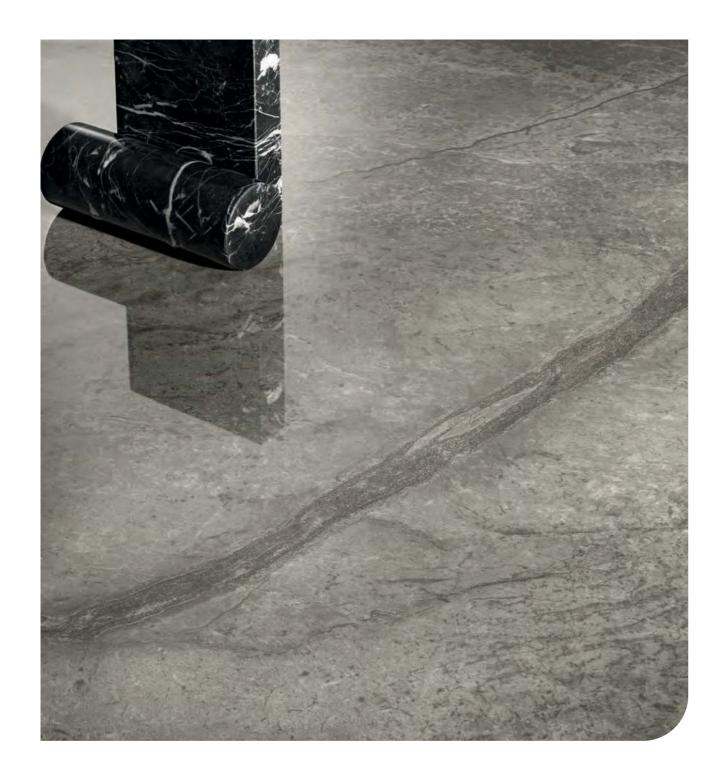

Boost Balance Tarmac Strings\* 60/120 (9 mm)

←↑ Floor Boost Mineral Tarmac Matt 120/240 - 9 mm

Wall Boost Mineral Tarmac Matt 120/278 - 6 mm

### **Boost Mineral**

Stone Look

**↑ →** Wall & Floor Boost Mineral Pearl Matt 75/150 - 9 mm