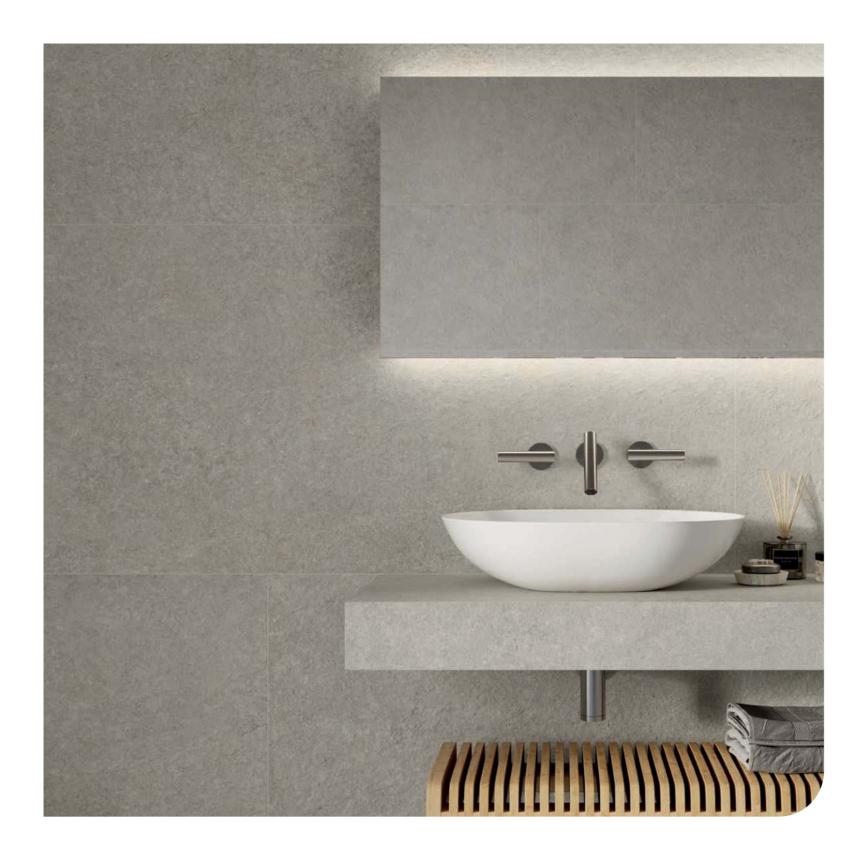

### **Boost Mineral**

Stone Look

**↑ →** Wall & Floor Boost Mineral Pearl Matt 75/150 - 9 mm