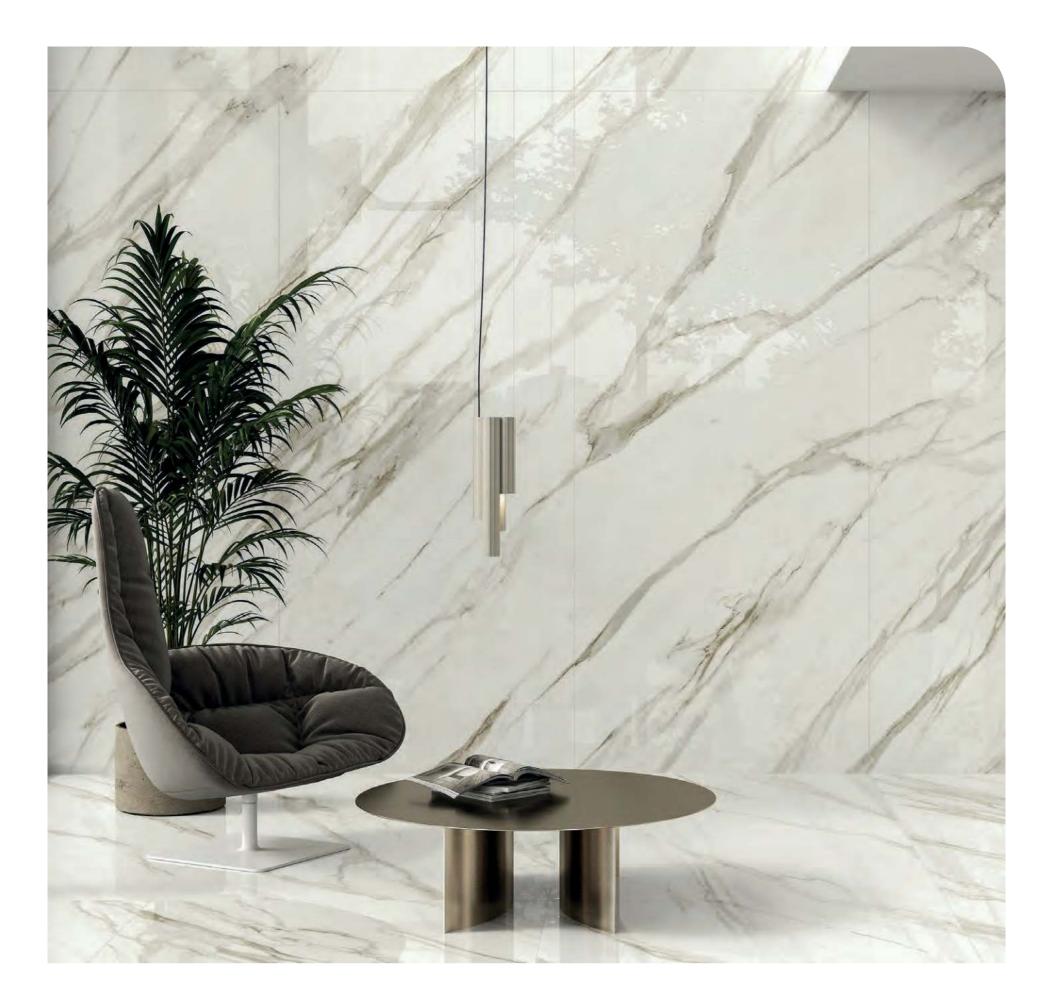

### Marvel Meraviglia

Marble Look

**↑ →** Floor Marvel Silver Majestic Lappato 120/240 - 9 mm

Wall Marvel Silver Majestic Endless Kit Lappato 120/278 - 6 mm

←↑ Floor Marvel Calacatta Bernini Lappato 120/120 - 9 mm

Marvel Calacatta Bernini Endless Kit Lappato 120/278 - 6 mm

← Wall Marvel Black Origin Endless Kit Lappato 120/278 - 6 mm

Floor Marvel Calacatta Meraviglia Lappato 120/240 - 9 mm

## Marvel Meraviglia