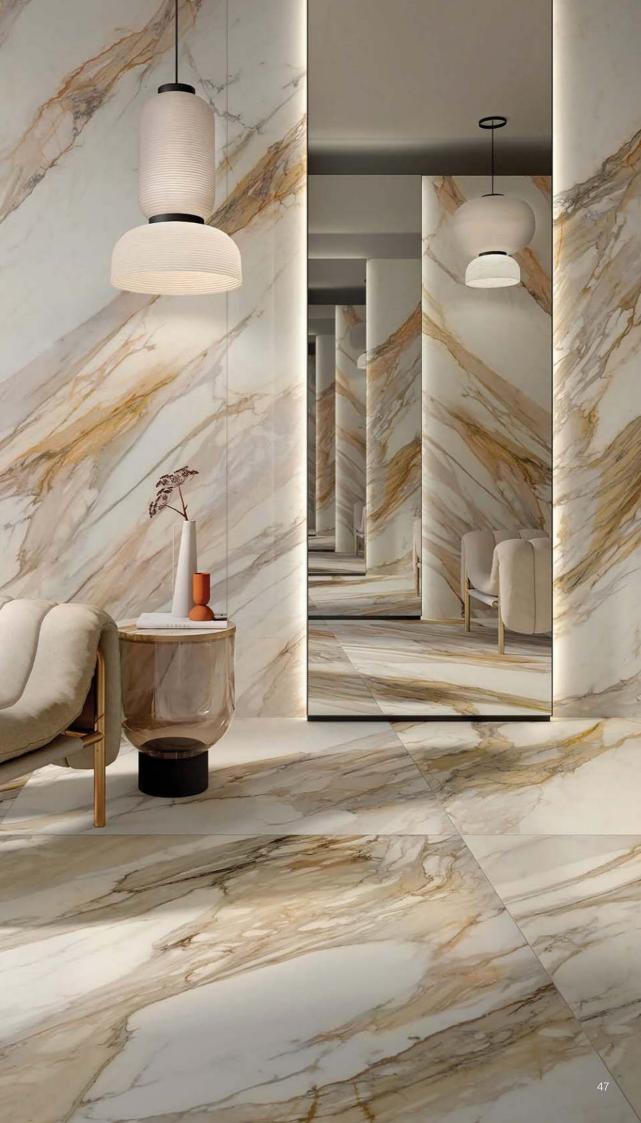

Boost Mineral Tarmac Brick Matt 30/60 (9 mm)

Wall Jolie Verdi Alpi Lappato 120/278 - 6 mm

Elysian Mediterranea Brushed 120/278 - 6 mm

← → Wall Jolie Calacatta Vena Antica Endless Kit Lappato 120/278 - 6 mm

Floor Jolie Calacatta Vena Antica Lappato 120/120 - 9 mm

←↑ Wall Jolie Pietra Grey Brushed 120/278 - 6 mm Jolie

|         |      | Statuario Fine    | Calacatta Select  | Calacatta Vena Antica | Washington        | Tundra Lite       | Pietra Grey       |
|---------|------|-------------------|-------------------|-----------------------|-------------------|-------------------|-------------------|
| 120/278 | 6 mm | Lappato + Brushed | Lappato + Brushed | Lappato               | Lappato           | Lappato + Brushed | Lappato + Brushed |
| 120/120 | 9 mm | Lappato + Brushed | Lappato + Brushed | Lappato               | Lappato + Brushed | Lappato + Brushed | Lappato + Brushed |
| 80/160  | 9 mm | Lappato + Brushed | Lappato + Brushed | Lappato               | Lappato + Brushed | Lappato + Brushed | Lappato + Brushed |
| 80/80   | 9 mm | Lappato + Brushed | Lappato + Brushed | Lappato               | Lappato + Brushed | Lappato + Brushed | Lappato + Brushed |
| 60/120  | 9 mm | Lappato           | Lappato           | Lappato               | Lappato           | Lappato           | Lappato           |