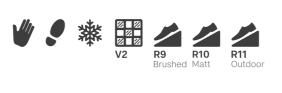

### **Slip Resistance**

Where possible we will indicate the slip resistance indicated by an 'R' rating, ranging from R9 (for indoor areas) to R11 and above (the highest values – recommended for external areas). If you require more technical details concerning the safety characteristics, please contact us directly.

#### **Frost Resistance**

Tiles that have been classified as 'frost resistant' have been tested for conditions when freeze/ thawing occurs.

### Shading

Products with the shading symbol (V1 - V4), indicates the range has a degree of shade variation from tile to tile (within the batch), characterised by a light to random finish to the surface.