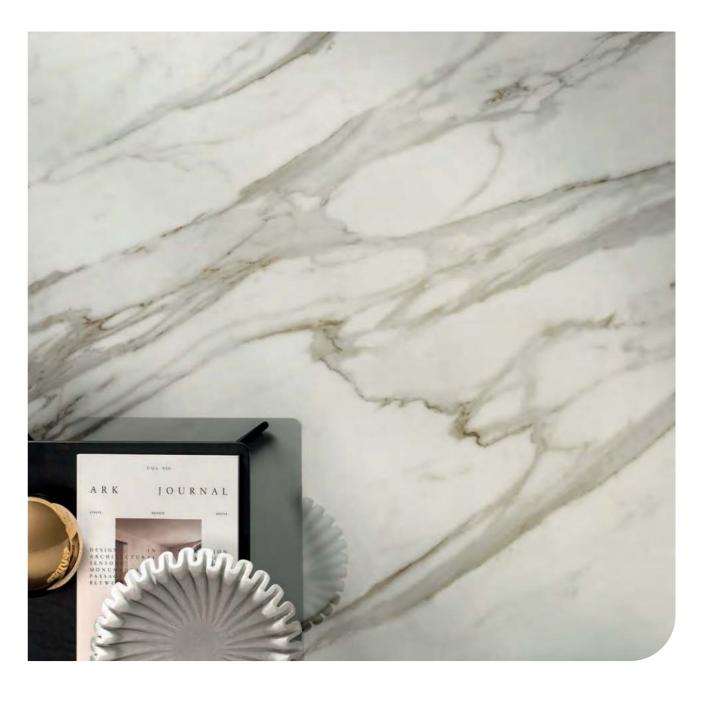

### Marvel Meraviglia

Marble Look

**↑ →** Floor Marvel Silver Majestic Lappato 120/240 - 9 mm

Wall Marvel Silver Majestic Endless Kit Lappato 120/278 - 6 mm

←↑ Floor Marvel Calacatta Bernini Lappato 120/120 - 9 mm

Marvel Calacatta Bernini Endless Kit Lappato 120/278 - 6 mm

← Wall Marvel Black Origin Endless Kit Lappato 120/278 - 6 mm

Floor Marvel Calacatta Meraviglia Lappato 120/240 - 9 mm

## Marvel Meraviglia