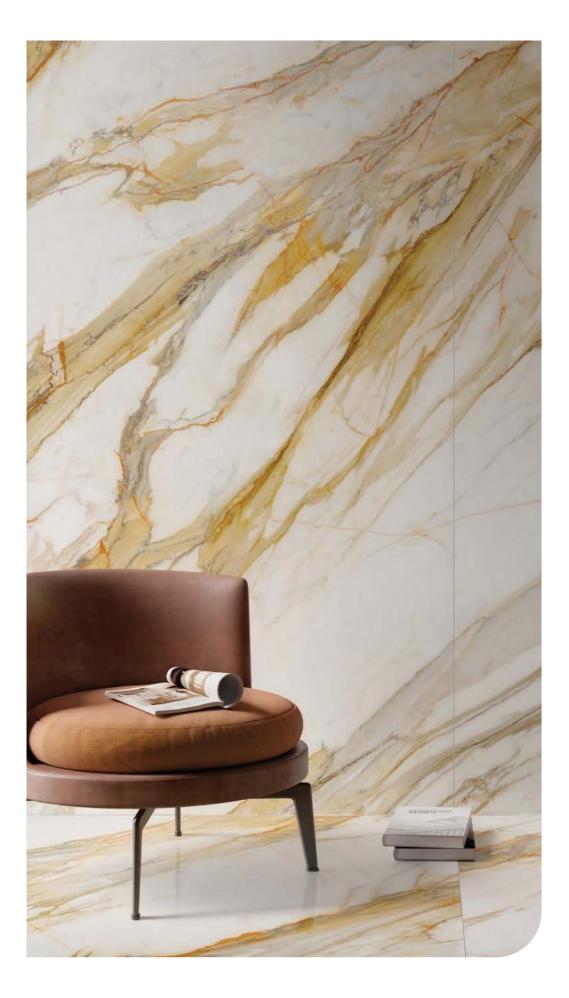

### Marvel Meraviglia

Marble Look

**↑ →** Floor Marvel Silver Majestic Lappato 120/240 - 9 mm

Wall Marvel Silver Majestic Endless Kit Lappato 120/278 - 6 mm

←↑ Floor Marvel Calacatta Bernini Lappato 120/120 - 9 mm

Marvel Calacatta Bernini Endless Kit Lappato 120/278 - 6 mm

← Wall Marvel Black Origin Endless Kit Lappato 120/278 - 6 mm

Floor Marvel Calacatta Meraviglia Lappato 120/240 - 9 mm

## Marvel Meraviglia