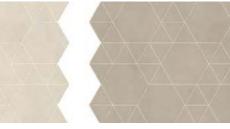

### Marvel Onyx

Marble Look

Wall Marvel Quartz Onyx Lappato 120/278 - 6 mm

Wall & Floor Marvel Pearl Onyx Lappato 120/278 - 6 mm

←

T

Floor Marvel White Onyx Lappato 120/240 - 9 mm

Wall Marvel White Onyx Lappato 120/278 - 6 mm

# Marvel Onyx

|         |      | White Onyx | Alabaster Onyx | Pearl Onyx | Noir Onyx | Quartz Onyx |
|---------|------|------------|----------------|------------|-----------|-------------|
| 120/278 | 6 mm | Lappato    | Lappato        | Lappato    | Lappato   | Lappato     |
| 120/240 | 9 mm | Lappato    | Lappato        | Lappato    | Lappato   |             |
| 120/120 | 9 mm | Lappato    | Lappato        | Lappato    | Lappato   |             |
| 60/120  | 6 mm | Lappato    |                |            |           |             |
| 60/120  | 9 mm | Lappato    | Lappato        | Lappato    | Lappato   |             |
| 60/60   | 9 mm | Lappato    | Lappato        | Lappato    | Lappato   |             |