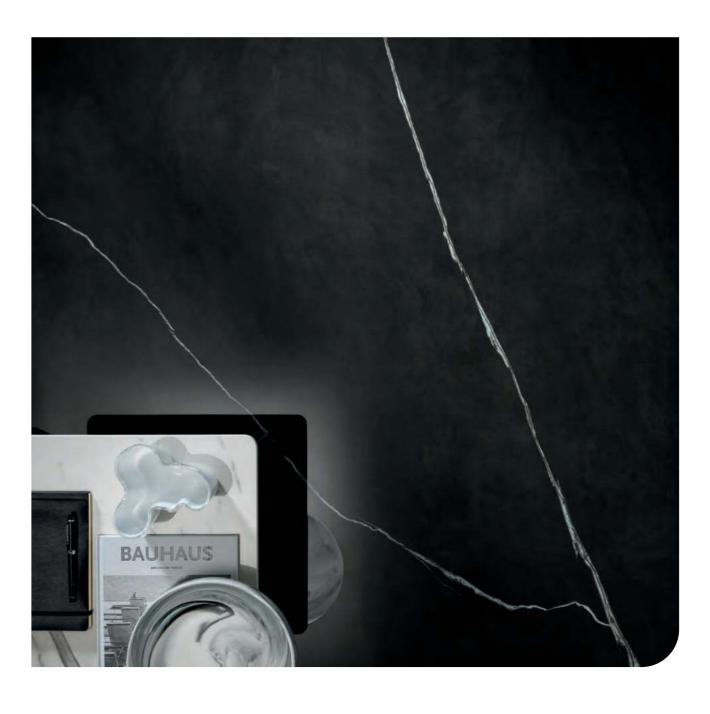

## Marvel Meraviglia

#### Calacatta Bernini Black Origin Calacatta Meraviglia Grigio Elegante Lappato Lappato 160/320 6 mm Lappato Lappato 120/278 6 mm Lappato Lappato Lappato 9 mm Lappato Lappato Lappato Lappato Lappato 120/240 120/120 9 mm Lappato + Velvet Lappato 75/150 9 mm Lappato Lappato Lappato Lappato 75/75 9 mm Lappato Lappato Lappato Lappato Lappato 60/120 6 mm Lappato Lappato Lappato Lappato + Matt + Velvet 60/120 Lappato + Matt + Velvet + Lappato + Matt + Velvet + Lappato + Matt + Velvet + Lappato + Matt + Velvet 9 mm Hammered Hammered Hammered 60/60 9 mm Lappato + Matt 9 mm Lappato + Matt 30/60 **Outdoor** 60/120 20 mm Hammered Hammered Hammered