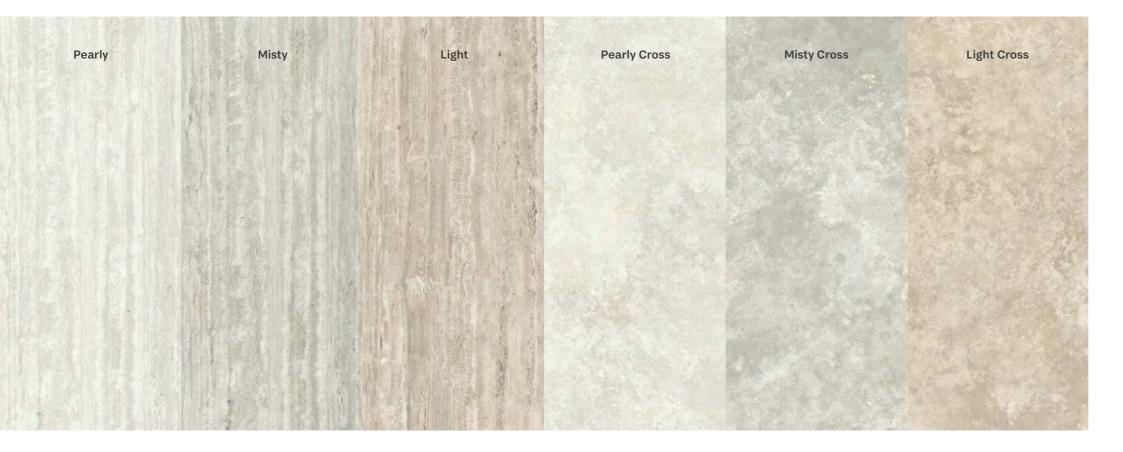

### Elysian Travertini

Stone Look

♥ Wall Elysian Travertini Light Brushed 120/278 - 6 mm

Floor Clay Trust Brushed 120/120 - 9 mm

E

↑ Wall Elysian Travertini Light Brushed 120/278 - 6 mm

Floor Elysian Travertini Light Cross Brushed 80/80 - 9 mm

# **Elysian Travertini**