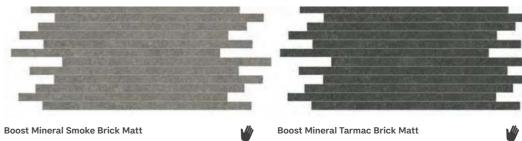

 $\mathbf{Y}$ 

Boost Mineral Grey Mosaico Matt 30/30 (9 mm)

Boost Mineral Smoke Mosaico Matt 30/30 (9 mm)

Boost Mineral Tarmac Mosaico Matt 30/30 (9 mm)

Boost Mineral Pearl Brick Matt 30/60 (9 mm)

Boost Mineral Grey Brick Matt 30/60 (9 mm)

Boost Mineral Tarmac Brick Matt 30/60 (9 mm)

Wall Jolie Verdi Alpi Lappato 120/278 - 6 mm

Elysian Mediterranea Brushed 120/278 - 6 mm

← → Wall Jolie Calacatta Vena Antica Endless Kit Lappato 120/278 - 6 mm