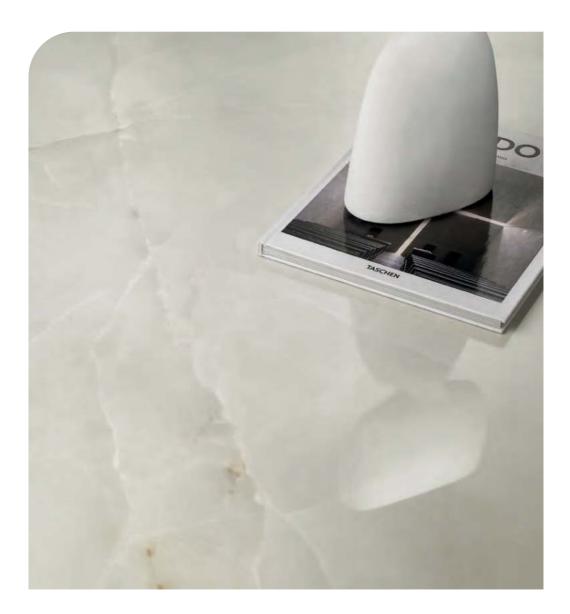

## Marvel Meraviglia

#### Calacatta Bernini Black Origin Calacatta Meraviglia Grigio Elegante Lappato Lappato 160/320 6 mm Lappato Lappato 120/278 6 mm Lappato Lappato Lappato 9 mm Lappato Lappato Lappato Lappato Lappato 120/240 120/120 9 mm Lappato + Velvet Lappato 75/150 9 mm Lappato Lappato Lappato Lappato 75/75 9 mm Lappato Lappato Lappato Lappato Lappato 60/120 6 mm Lappato Lappato Lappato Lappato + Matt + Velvet 60/120 Lappato + Matt + Velvet + Lappato + Matt + Velvet + Lappato + Matt + Velvet + Lappato + Matt + Velvet 9 mm Hammered Hammered Hammered 60/60 9 mm Lappato + Matt 9 mm Lappato + Matt 30/60 **Outdoor** 60/120 20 mm Hammered Hammered Hammered