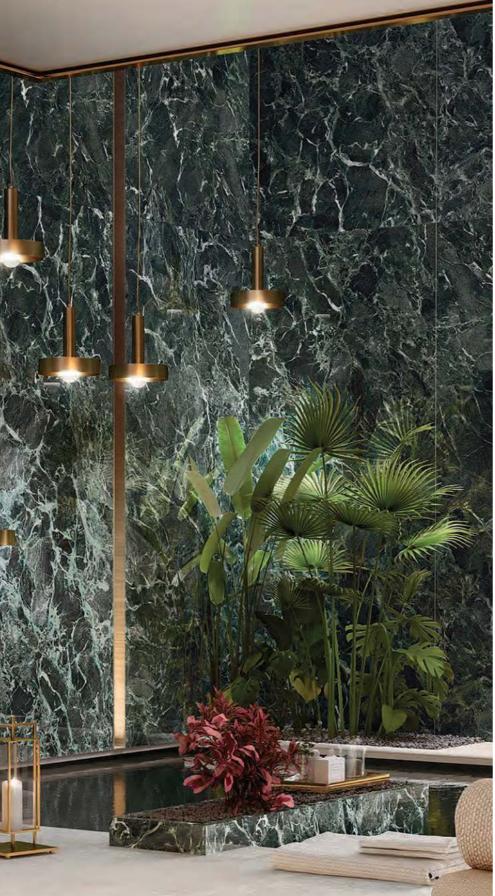

### Marvel Onyx

Marble Look

Wall Marvel Quartz Onyx Lappato 120/278 - 6 mm

Wall & Floor Marvel Pearl Onyx Lappato 120/278 - 6 mm

←

T

Floor Marvel White Onyx Lappato 120/240 - 9 mm

Wall Marvel White Onyx Lappato 120/278 - 6 mm

# Marvel Onyx

|         |      | White Onyx | Alabaster Onyx | Pearl Onyx | Noir Onyx | Quartz Onyx |
|---------|------|------------|----------------|------------|-----------|-------------|
| 120/278 | 6 mm | Lappato    | Lappato        | Lappato    | Lappato   | Lappato     |
| 120/240 | 9 mm | Lappato    | Lappato        | Lappato    | Lappato   |             |
| 120/120 | 9 mm | Lappato    | Lappato        | Lappato    | Lappato   |             |
| 60/120  | 6 mm | Lappato    |                |            |           |             |
| 60/120  | 9 mm | Lappato    | Lappato        | Lappato    | Lappato   |             |
| 60/60   | 9 mm | Lappato    | Lappato        | Lappato    | Lappato   |             |