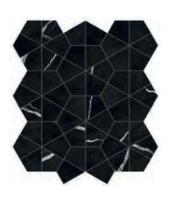

# Marvel Meraviglia

Porcelain Decors

Marvel Calacatta Meraviglia Mosaico Matt 30/30 (9 mm)

Marvel Calacatta Bernini Mosaico Matt 30/30 (9 mm)

30/30 (9 mm)

Marvel Grigio Elegante Mosaico Matt 30/30 (9 mm)

Marvel Black Origin Mosaico Matt 30/30 (9 mm)

Marvel Grigio Elegante Hexagon Lappato 40.3/46.6 (9 mm)

Marvel Calacatta Meraviglia Grid Velvet 59.5/118.2 (9 mm)

Marvel Grigio Elegante Grid Velvet 59.5/118.2 (9 mm)

Marvel Calacatta Meraviglia Hexagon Lappato 40.3/46.6 (9 mm)

Marvel Calacatta Bernini Hexagon Lappato 40.3/46.6 (9 mm)

Marvel Silver Majestic Hexagon Lappato 40.3/46.6 (9 mm)

Marvel Black Origin Hexagon Lappato 40.3/46.6 (9 mm)

Marvel Calacatta Bernini Grid Velvet 59.5/118.2 (9 mm)