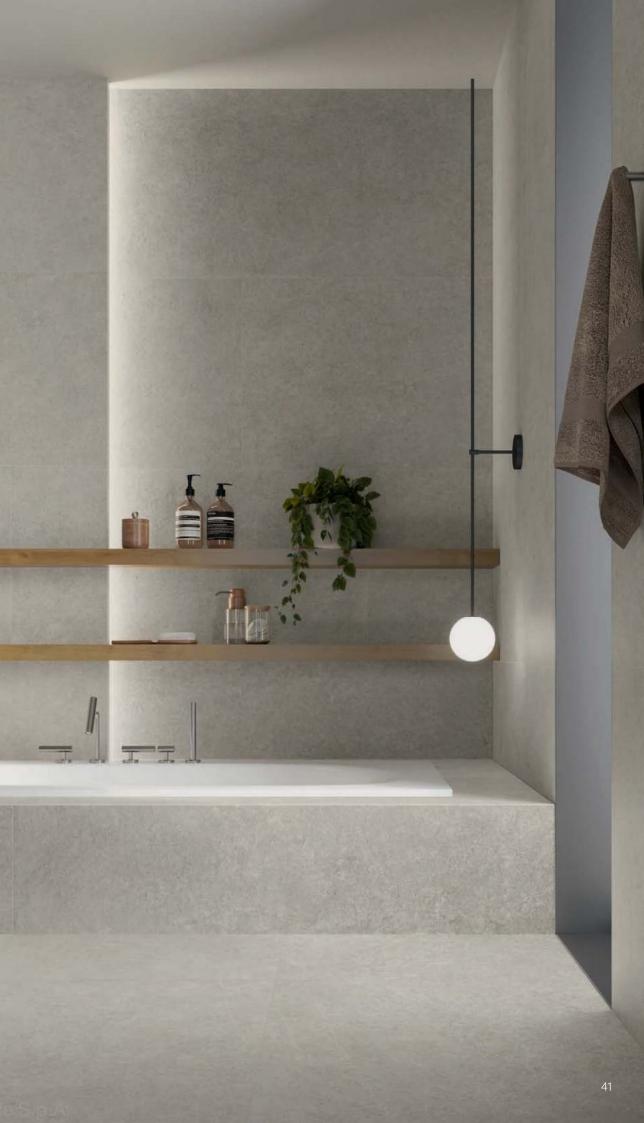

### Elysian Travertini

Stone Look

♥ Wall Elysian Travertini Light Brushed 120/278 - 6 mm

Floor Clay Trust Brushed 120/120 - 9 mm

E

↑ Wall Elysian Travertini Light Brushed 120/278 - 6 mm

Floor Elysian Travertini Light Cross Brushed 80/80 - 9 mm