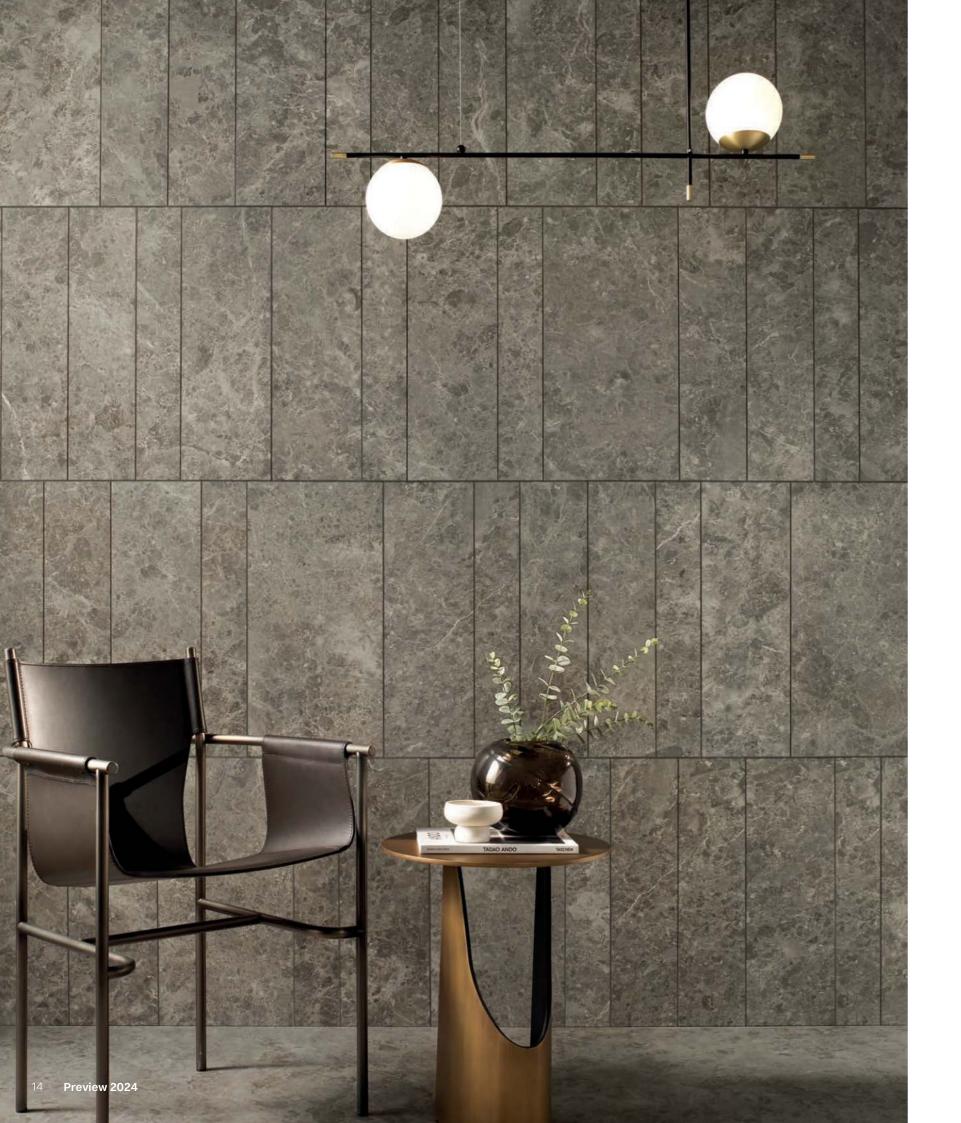

#### Marvel Meraviglia 12

Encapsulating the exquisite elegance of iconic marble, this stunning series expertly emulates the natural material with a finessed Velvet finish.

### Marvel Meraviglia

Marble Look

**↑ →** Floor Marvel Silver Majestic Lappato 120/240 - 9 mm

Wall Marvel Silver Majestic Endless Kit Lappato 120/278 - 6 mm

←↑ Floor Marvel Calacatta Bernini Lappato 120/120 - 9 mm

## Marvel Meraviglia