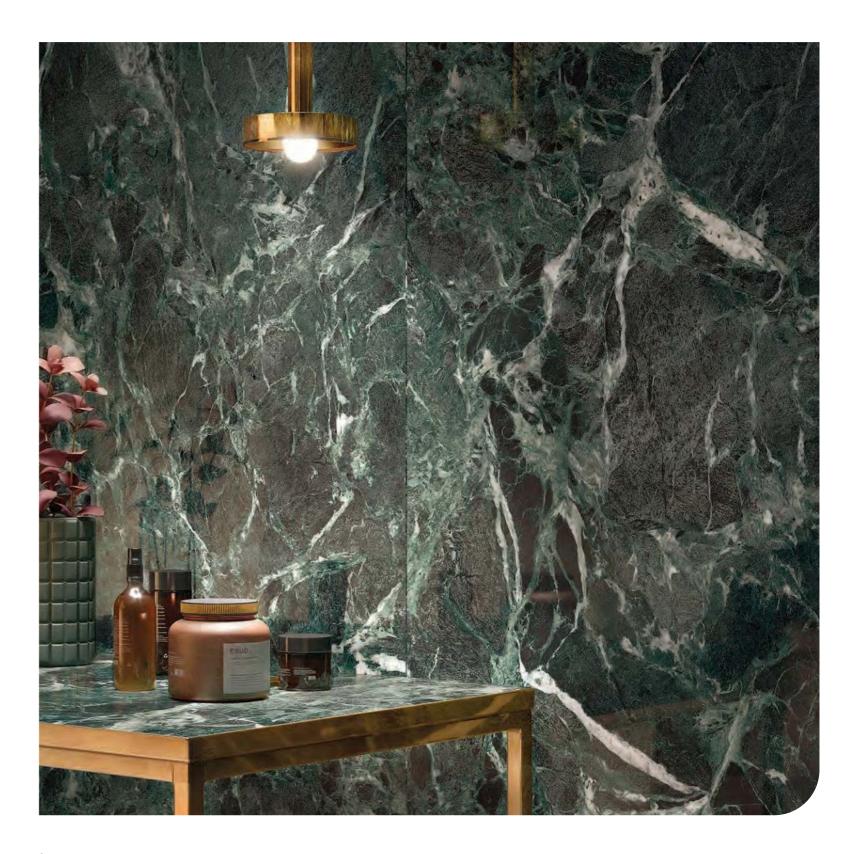

### Marvel Onyx

Marble Look

Wall Marvel Quartz Onyx Lappato 120/278 - 6 mm

Wall & Floor Marvel Pearl Onyx Lappato 120/278 - 6 mm

←

T

Floor Marvel White Onyx Lappato 120/240 - 9 mm

Wall Marvel White Onyx Lappato 120/278 - 6 mm

# Marvel Onyx

|         |      | White Onyx | Alabaster Onyx | Pearl Onyx | Noir Onyx | Quartz Onyx |
|---------|------|------------|----------------|------------|-----------|-------------|
| 120/278 | 6 mm | Lappato    | Lappato        | Lappato    | Lappato   | Lappato     |
| 120/240 | 9 mm | Lappato    | Lappato        | Lappato    | Lappato   |             |
| 120/120 | 9 mm | Lappato    | Lappato        | Lappato    | Lappato   |             |
| 60/120  | 6 mm | Lappato    |                |            |           |             |
| 60/120  | 9 mm | Lappato    | Lappato        | Lappato    | Lappato   |             |
| 60/60   | 9 mm | Lappato    | Lappato        | Lappato    | Lappato   |             |