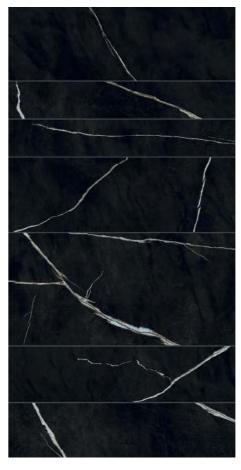

### Marvel Meraviglia

Marble Look

**↑ →** Floor Marvel Silver Majestic Lappato 120/240 - 9 mm

Wall Marvel Silver Majestic Endless Kit Lappato 120/278 - 6 mm

←↑ Floor Marvel Calacatta Bernini Lappato 120/120 - 9 mm

Marvel Calacatta Bernini Endless Kit Lappato 120/278 - 6 mm

← Wall Marvel Black Origin Endless Kit Lappato 120/278 - 6 mm

Floor Marvel Calacatta Meraviglia Lappato 120/240 - 9 mm

## Marvel Meraviglia