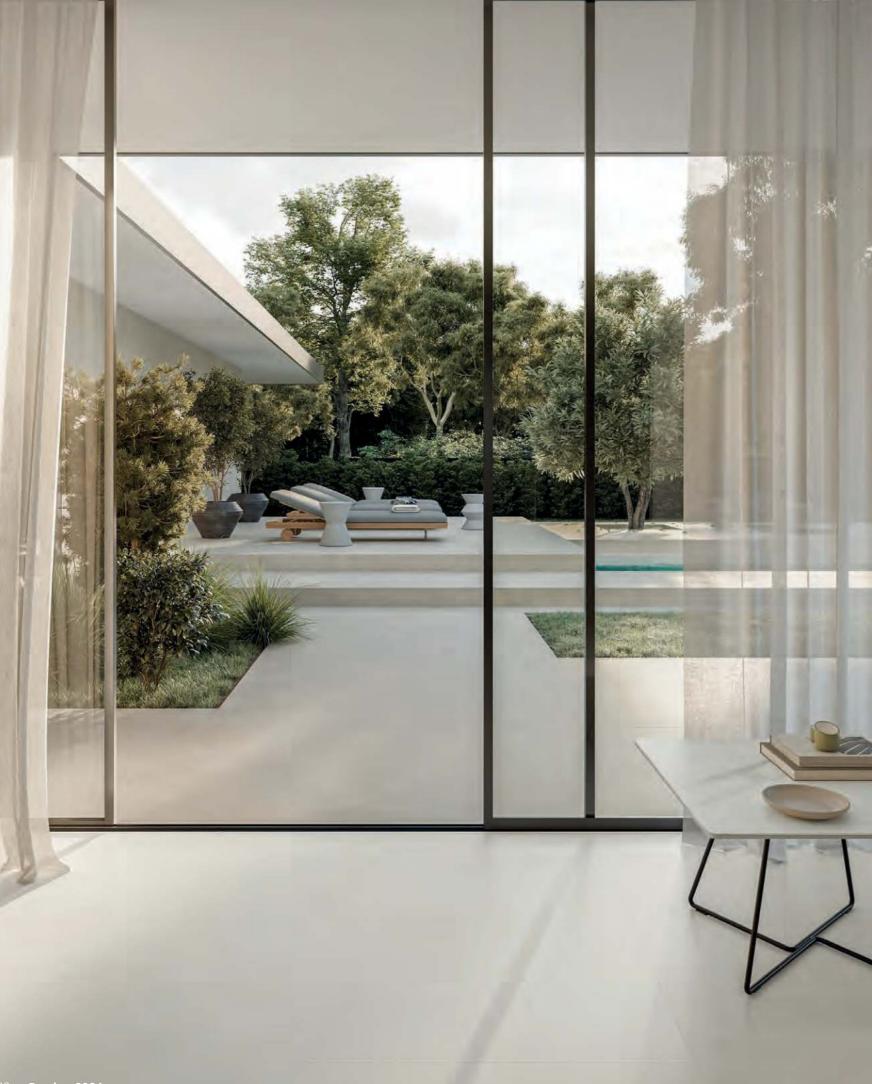

### **Boost Balance**

Concrete Look

← Wall Boost Balance Pearl Matt 120/278 - 6 mm

Boost Balance Pearl Mosaico Lock Matt 37.4/50.5 - 9 mm

Floor Boost Balance White Matt 120/120 - 9 mm

T

Boost Balance Pearl Velvet

← External Floor Boost Balance Ash Outdoor 120/120 - 20 mm

Internal Floor Boost Balance Ash Velvet 120/120 - 9 mm