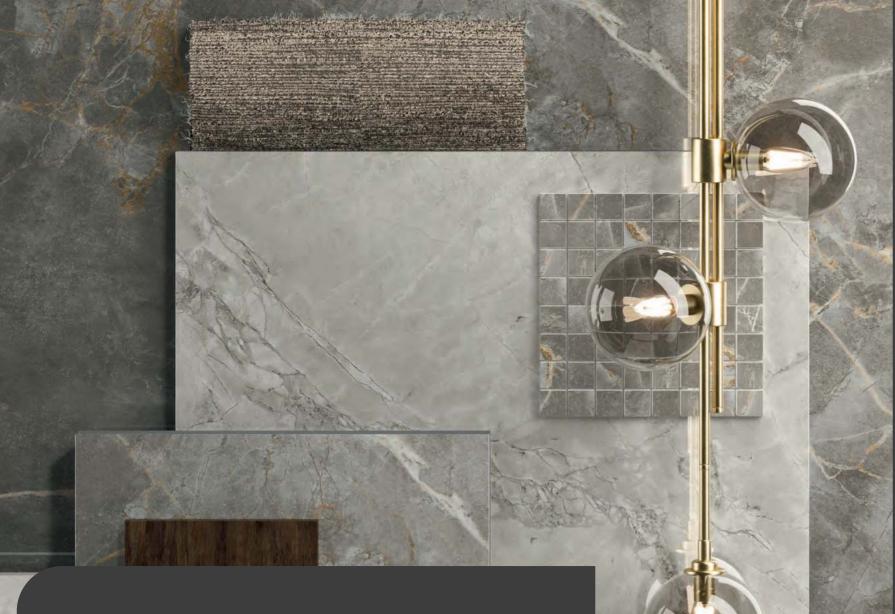

#### Marvel Onyx

A creative and contemporary collection that reinterprets the timeless charm of the opulent Onyx gemstone, with graceful shading and delicate veining.

02

#### Marvel Meraviglia 12

Encapsulating the exquisite elegance of iconic marble, this stunning series expertly emulates the natural material with a finessed Velvet finish.

#### **Boost Balance** 24

With the micro-fine finish of perfectly poured and polished concrete, Boost Balance has a super-soft surface and almost cloud-like composition.

#### **Boost Mineral** 36

Featuring the natural nuances and mottled markings of organic stoneware, there are smooth and structured surface styles for endless applications.

#### Jolie

Reproducing the precise purity and chromatic clarity of the most precious marble, the colourways span from delightfully delicate to deeply dramatic.

#### **Elysian Travertini** 50

Offering visual variety and versatility, the technically advanced textures with layered and cross-cut finishes, bring depth and movement to designs.