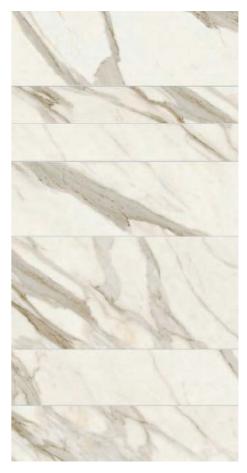

### Marvel Meraviglia

Marble Look

**↑ →** Floor Marvel Silver Majestic Lappato 120/240 - 9 mm

Wall Marvel Silver Majestic Endless Kit Lappato 120/278 - 6 mm

←↑ Floor Marvel Calacatta Bernini Lappato 120/120 - 9 mm

Marvel Calacatta Bernini Endless Kit Lappato 120/278 - 6 mm

← Wall Marvel Black Origin Endless Kit Lappato 120/278 - 6 mm

Floor Marvel Calacatta Meraviglia Lappato 120/240 - 9 mm

## Marvel Meraviglia