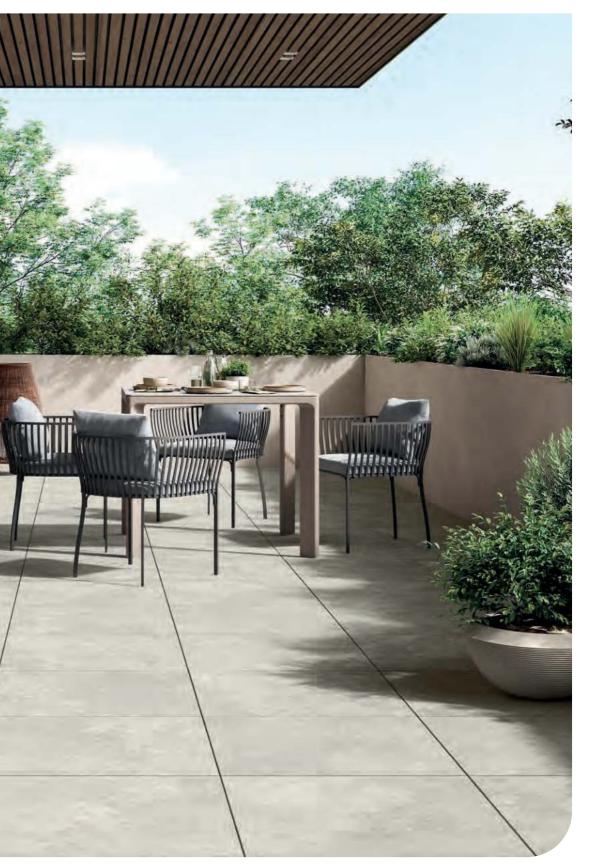

Marvel Silver Majestic Grid Velvet 59.5/118.2 (9 mm)

Marvel Black Origin Grid Velvet 59.5/118.2 (9 mm)

External Floor Boost Balance Pearl Outdoor 120/120 - 20 mm

Internal Floor Boost Balance Moon Matt 120/120 - 9 mm

← External Floor Boost Balance Ash Outdoor 120/120 - 20 mm

Internal Floor Boost Balance Ash Velvet 120/120 - 9 mm