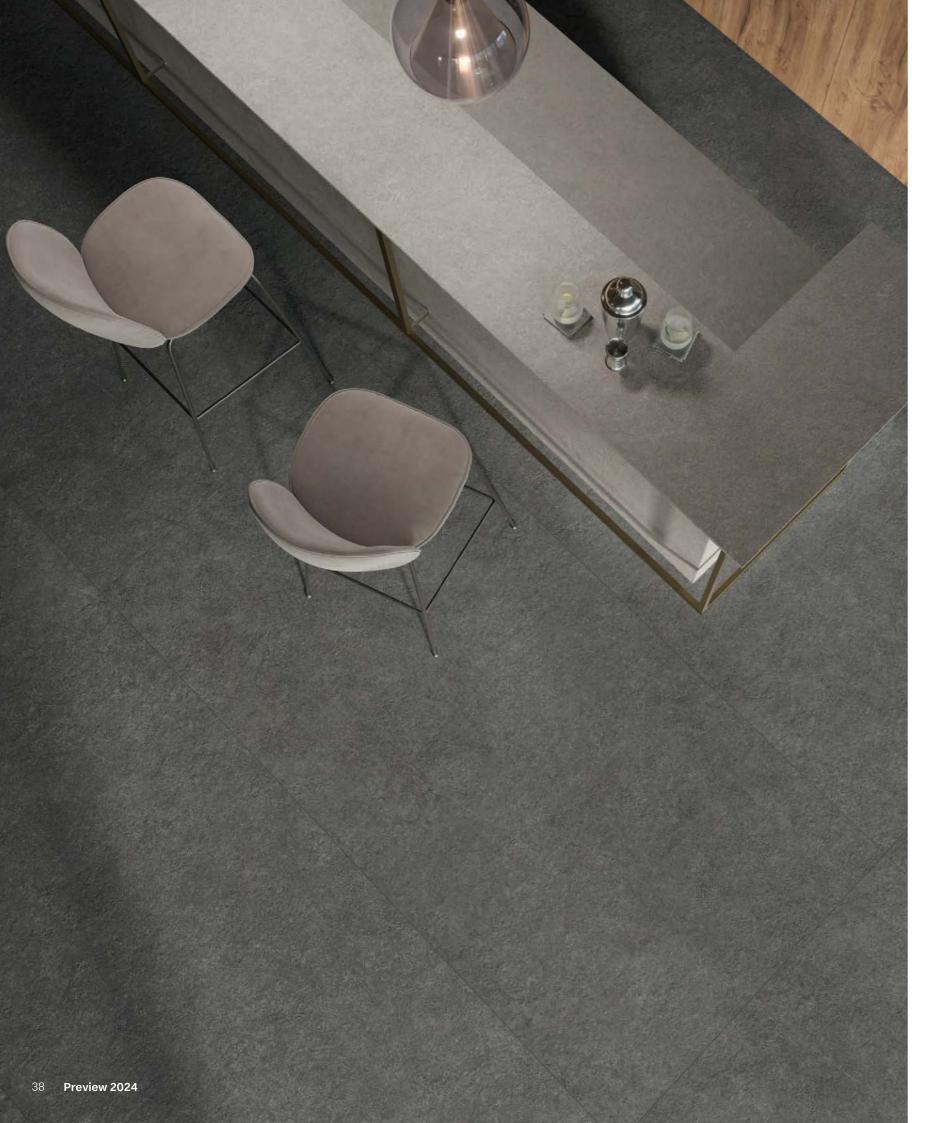

### **Boost Mineral**

Stone Look

**↑ →** Wall & Floor Boost Mineral Pearl Matt 75/150 - 9 mm