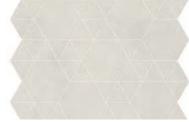

Marvel Grigio Elegante Hexagon Lappato 40.3/46.6 (9 mm)

Marvel Calacatta Meraviglia Grid Velvet 59.5/118.2 (9 mm)

Marvel Grigio Elegante Grid Velvet 59.5/118.2 (9 mm)

Marvel Calacatta Meraviglia Hexagon Lappato 40.3/46.6 (9 mm)

Marvel Calacatta Bernini Hexagon Lappato 40.3/46.6 (9 mm)

Marvel Silver Majestic Hexagon Lappato 40.3/46.6 (9 mm)

Marvel Black Origin Hexagon Lappato 40.3/46.6 (9 mm)

Marvel Calacatta Bernini Grid Velvet 59.5/118.2 (9 mm)