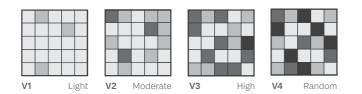

### Shading

Products with the shading symbol (V1 - V4), indicates the range has a degree of shade variation from tile to tile (within the batch), characterised by a light to random finish to the surface.