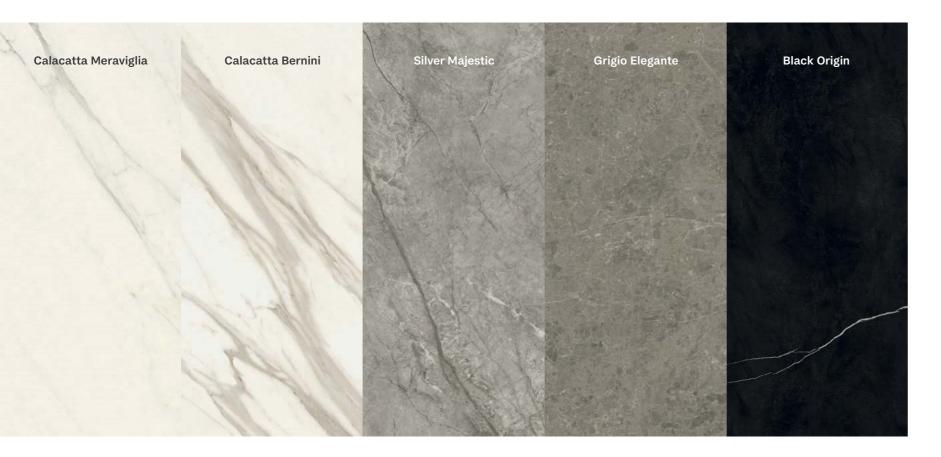

### Marvel Meraviglia

Marble Look

**↑ →** Floor Marvel Silver Majestic Lappato 120/240 - 9 mm

Wall Marvel Silver Majestic Endless Kit Lappato 120/278 - 6 mm

←↑ Floor Marvel Calacatta Bernini Lappato 120/120 - 9 mm

Marvel Calacatta Bernini Endless Kit Lappato 120/278 - 6 mm

← Wall Marvel Black Origin Endless Kit Lappato 120/278 - 6 mm

Floor Marvel Calacatta Meraviglia Lappato 120/240 - 9 mm

#### Calacatta Bernini Black Origin Calacatta Meraviglia Grigio Elegante Lappato Lappato 160/320 6 mm Lappato Lappato 120/278 6 mm Lappato Lappato Lappato 9 mm Lappato Lappato Lappato Lappato Lappato 120/240 120/120 9 mm Lappato + Velvet Lappato 75/150 9 mm Lappato Lappato Lappato Lappato 75/75 9 mm Lappato Lappato Lappato Lappato Lappato 60/120 6 mm Lappato Lappato Lappato Lappato + Matt + Velvet 60/120 Lappato + Matt + Velvet + Lappato + Matt + Velvet + Lappato + Matt + Velvet + Lappato + Matt + Velvet 9 mm Hammered Hammered Hammered 60/60 9 mm Lappato + Matt 9 mm Lappato + Matt 30/60 **Outdoor** 60/120 20 mm Hammered Hammered Hammered