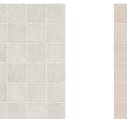

**Boost Mineral White** Mosaico Matt 30/30 (9 mm)

**Boost Mineral Pearl** Mosaico Matt 30/30 (9 mm)

**Boost Mineral White Brick Matt** 30/60 (9 mm)

Boost Mineral Smoke Brick Matt 30/60 (9 mm)

| White | Pearl | Grey | Smoke | Tarmac |
|-------|-------|------|-------|--------|
|       |       |      |       |        |
|       |       |      |       |        |
|       |       |      |       |        |
|       |       |      |       |        |
|       |       |      |       |        |

 $\mathbf{Y}$ 

Boost Mineral Grey Mosaico Matt 30/30 (9 mm)

Boost Mineral Smoke Mosaico Matt 30/30 (9 mm)

Boost Mineral Tarmac Mosaico Matt 30/30 (9 mm)

Boost Mineral Pearl Brick Matt 30/60 (9 mm)

Boost Mineral Grey Brick Matt 30/60 (9 mm)