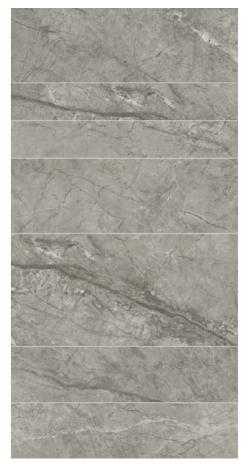

### **Boost Mineral**

Stone Look

**↑ →** Wall & Floor Boost Mineral Pearl Matt 75/150 - 9 mm

### **Boost Mineral**

|       | White                                                        | Pearl                                                                                                                                                                                                                                                                                                                          | Grey                                                                                                                                                                                                                                                                                                                                                                                         | Smoke                                                                                                                                                                                                                                                                                                                                                                                                                                                                                                                                                                                                                                  | Tarmac                                                                                                                                                                                                                                                                                                                                                                                                                                                                                                                                                                                                                                                                                                                                                                                                                                                                                                                                             |
|-------|--------------------------------------------------------------|--------------------------------------------------------------------------------------------------------------------------------------------------------------------------------------------------------------------------------------------------------------------------------------------------------------------------------|----------------------------------------------------------------------------------------------------------------------------------------------------------------------------------------------------------------------------------------------------------------------------------------------------------------------------------------------------------------------------------------------|----------------------------------------------------------------------------------------------------------------------------------------------------------------------------------------------------------------------------------------------------------------------------------------------------------------------------------------------------------------------------------------------------------------------------------------------------------------------------------------------------------------------------------------------------------------------------------------------------------------------------------------|----------------------------------------------------------------------------------------------------------------------------------------------------------------------------------------------------------------------------------------------------------------------------------------------------------------------------------------------------------------------------------------------------------------------------------------------------------------------------------------------------------------------------------------------------------------------------------------------------------------------------------------------------------------------------------------------------------------------------------------------------------------------------------------------------------------------------------------------------------------------------------------------------------------------------------------------------|
| 6 mm  | Matt (R9)                                                    | Matt (R9)                                                                                                                                                                                                                                                                                                                      | Matt (R9)                                                                                                                                                                                                                                                                                                                                                                                    | Matt (R9)                                                                                                                                                                                                                                                                                                                                                                                                                                                                                                                                                                                                                              | Matt (R9)                                                                                                                                                                                                                                                                                                                                                                                                                                                                                                                                                                                                                                                                                                                                                                                                                                                                                                                                          |
| 9 mm  | Matt (R10)                                                   | Matt (R10)                                                                                                                                                                                                                                                                                                                     | Matt (R10)                                                                                                                                                                                                                                                                                                                                                                                   | Matt (R10)                                                                                                                                                                                                                                                                                                                                                                                                                                                                                                                                                                                                                             | Matt (R10)                                                                                                                                                                                                                                                                                                                                                                                                                                                                                                                                                                                                                                                                                                                                                                                                                                                                                                                                         |
| 9 mm  | Matt (R10)                                                   | Matt (R10)                                                                                                                                                                                                                                                                                                                     | Matt (R10)                                                                                                                                                                                                                                                                                                                                                                                   | Matt (R10)                                                                                                                                                                                                                                                                                                                                                                                                                                                                                                                                                                                                                             | Matt (R10)                                                                                                                                                                                                                                                                                                                                                                                                                                                                                                                                                                                                                                                                                                                                                                                                                                                                                                                                         |
| 9 mm  | Matt (R10)                                                   | Matt (R10)                                                                                                                                                                                                                                                                                                                     | Matt (R10)                                                                                                                                                                                                                                                                                                                                                                                   | Matt (R10)                                                                                                                                                                                                                                                                                                                                                                                                                                                                                                                                                                                                                             | Matt (R10)                                                                                                                                                                                                                                                                                                                                                                                                                                                                                                                                                                                                                                                                                                                                                                                                                                                                                                                                         |
| 9 mm  | Matt (R10)                                                   | Matt (R10)                                                                                                                                                                                                                                                                                                                     | Matt (R10)                                                                                                                                                                                                                                                                                                                                                                                   | Matt (R10)                                                                                                                                                                                                                                                                                                                                                                                                                                                                                                                                                                                                                             | Matt (R10)                                                                                                                                                                                                                                                                                                                                                                                                                                                                                                                                                                                                                                                                                                                                                                                                                                                                                                                                         |
| 9 mm  | Matt (R10) + Grip                                            | Matt (R10) + Grip                                                                                                                                                                                                                                                                                                              | Matt (R10) + Grip                                                                                                                                                                                                                                                                                                                                                                            | Matt (R10) + Grip                                                                                                                                                                                                                                                                                                                                                                                                                                                                                                                                                                                                                      | Matt (R10) + Grip                                                                                                                                                                                                                                                                                                                                                                                                                                                                                                                                                                                                                                                                                                                                                                                                                                                                                                                                  |
| 9 mm  | Matt (R10) + Grip                                            | Matt (R10) + Grip                                                                                                                                                                                                                                                                                                              | Matt (R10) + Grip                                                                                                                                                                                                                                                                                                                                                                            | Matt (R10) + Grip                                                                                                                                                                                                                                                                                                                                                                                                                                                                                                                                                                                                                      | Matt (R10) + Grip                                                                                                                                                                                                                                                                                                                                                                                                                                                                                                                                                                                                                                                                                                                                                                                                                                                                                                                                  |
| 9 mm  | Matt (R10)                                                   | Matt (R10)                                                                                                                                                                                                                                                                                                                     | Matt (R10)                                                                                                                                                                                                                                                                                                                                                                                   | Matt (R10)                                                                                                                                                                                                                                                                                                                                                                                                                                                                                                                                                                                                                             | Matt (R10)                                                                                                                                                                                                                                                                                                                                                                                                                                                                                                                                                                                                                                                                                                                                                                                                                                                                                                                                         |
|       |                                                              |                                                                                                                                                                                                                                                                                                                                |                                                                                                                                                                                                                                                                                                                                                                                              |                                                                                                                                                                                                                                                                                                                                                                                                                                                                                                                                                                                                                                        |                                                                                                                                                                                                                                                                                                                                                                                                                                                                                                                                                                                                                                                                                                                                                                                                                                                                                                                                                    |
| 20 mm |                                                              |                                                                                                                                                                                                                                                                                                                                | Outdoor                                                                                                                                                                                                                                                                                                                                                                                      |                                                                                                                                                                                                                                                                                                                                                                                                                                                                                                                                                                                                                                        |                                                                                                                                                                                                                                                                                                                                                                                                                                                                                                                                                                                                                                                                                                                                                                                                                                                                                                                                                    |
| 20 mm | Outdoor                                                      |                                                                                                                                                                                                                                                                                                                                | Outdoor                                                                                                                                                                                                                                                                                                                                                                                      | Outdoor                                                                                                                                                                                                                                                                                                                                                                                                                                                                                                                                                                                                                                | Outdoor                                                                                                                                                                                                                                                                                                                                                                                                                                                                                                                                                                                                                                                                                                                                                                                                                                                                                                                                            |
| 20 mm | Outdoor                                                      |                                                                                                                                                                                                                                                                                                                                | Outdoor                                                                                                                                                                                                                                                                                                                                                                                      | Outdoor                                                                                                                                                                                                                                                                                                                                                                                                                                                                                                                                                                                                                                | Outdoor                                                                                                                                                                                                                                                                                                                                                                                                                                                                                                                                                                                                                                                                                                                                                                                                                                                                                                                                            |
| 20 mm | Outdoor                                                      |                                                                                                                                                                                                                                                                                                                                | Outdoor                                                                                                                                                                                                                                                                                                                                                                                      | Outdoor                                                                                                                                                                                                                                                                                                                                                                                                                                                                                                                                                                                                                                | Outdoor                                                                                                                                                                                                                                                                                                                                                                                                                                                                                                                                                                                                                                                                                                                                                                                                                                                                                                                                            |
| 20 mm | Outdoor                                                      |                                                                                                                                                                                                                                                                                                                                | Outdoor                                                                                                                                                                                                                                                                                                                                                                                      | Outdoor                                                                                                                                                                                                                                                                                                                                                                                                                                                                                                                                                                                                                                | Outdoor                                                                                                                                                                                                                                                                                                                                                                                                                                                                                                                                                                                                                                                                                                                                                                                                                                                                                                                                            |
|       | 9 mm<br>9 mm<br>9 mm<br>9 mm<br>9 mm<br>9 mm<br>9 mm<br>9 mm | 6 mm Matt (R9)   9 mm Matt (R10)   9 mm Matt (R10) + Grip   10 mm Outdoor   20 mm Outdoor   20 mm Outdoor   20 mm Outdoor | 6 mmMatt (R9)Matt (R9)9 mmMatt (R10)Matt (R10)9 mmMatt (R10)Matt (R10)9 mmMatt (R10)Matt (R10)9 mmMatt (R10)Matt (R10)9 mmMatt (R10) + GripMatt (R10) + Grip9 mmMatt (R10)Matt (R10)20 mmOutdoor20 mmOutdoor20 mmOutdoor20 mmOutdoor | 6 mmMatt (R9)Matt (R9)Matt (R9)9 mmMatt (R10)Matt (R10)Matt (R10)9 mmMatt (R10) + GripMatt (R10) + GripMatt (R10) + Grip9 mmMatt (R10) + GripMatt (R10) + GripMatt (R10) + Grip9 mmMatt (R10) + GripMatt (R10) + GripMatt (R10) + Grip9 mmMatt (R10) + GripMatt (R10) + GripMatt (R10) + Grip9 mmMatt (R10) + GripMatt (R10) + GripMatt (R10) + Grip20 mmOutdoorOutdoorOutdoor20 mmOutdoorOutdoorOutdoor20 mmOutdoorOutdoorOutdoor20 mmOutdoorOutdoorOutdoor | A mmMatt (R9)Matt (R9)Matt (R9)Matt (R9)9 mmMatt (R10)Matt (R10)Matt (R10)Matt (R10)9 mmMatt (R10) + GripMatt (R10) + GripMatt (R10) + Grip9 mmMatt (R10) + GripMatt (R10) + GripMatt (R10) + Grip9 mmMatt (R10) + GripMatt (R10) + GripMatt (R10) + Grip9 mmMatt (R10)Matt (R10)Matt (R10)9 mmMatt (R10)Matt (R10)Matt (R10)20 mmOutdoorOutdoorOutdoor20 mmOutdoorOutdoorOutdoor0 tutborOutdoorOutd |

**Boost Mineral White** Mosaico Matt 30/30 (9 mm)

**Boost Mineral Pearl** Mosaico Matt 30/30 (9 mm)

**Boost Mineral White Brick Matt** 30/60 (9 mm)

Boost Mineral Smoke Brick Matt 30/60 (9 mm)

| White | Pearl | Grey | Smoke | Tarmac |
|-------|-------|------|-------|--------|
|       |       |      |       |        |
|       |       |      |       |        |
|       |       |      |       |        |
|       |       |      |       |        |
|       |       |      |       |        |