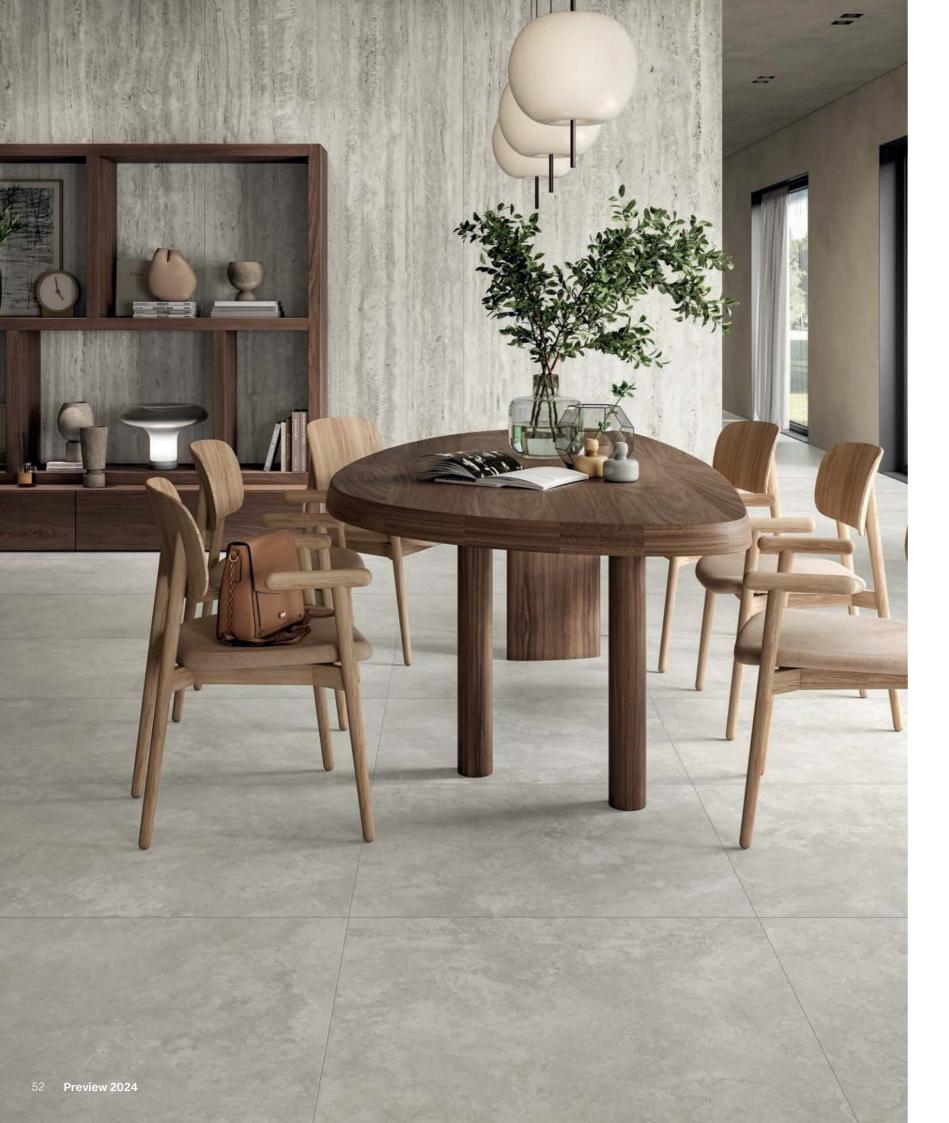

#### **Elysian Travertini** 50

Offering visual variety and versatility, the technically advanced textures with layered and cross-cut finishes, bring depth and movement to designs.

### Elysian Travertini

Stone Look

♥ Wall Elysian Travertini Light Brushed 120/278 - 6 mm

Floor Clay Trust Brushed 120/120 - 9 mm

E

↑ Wall Elysian Travertini Light Brushed 120/278 - 6 mm

Floor Elysian Travertini Light Cross Brushed 80/80 - 9 mm