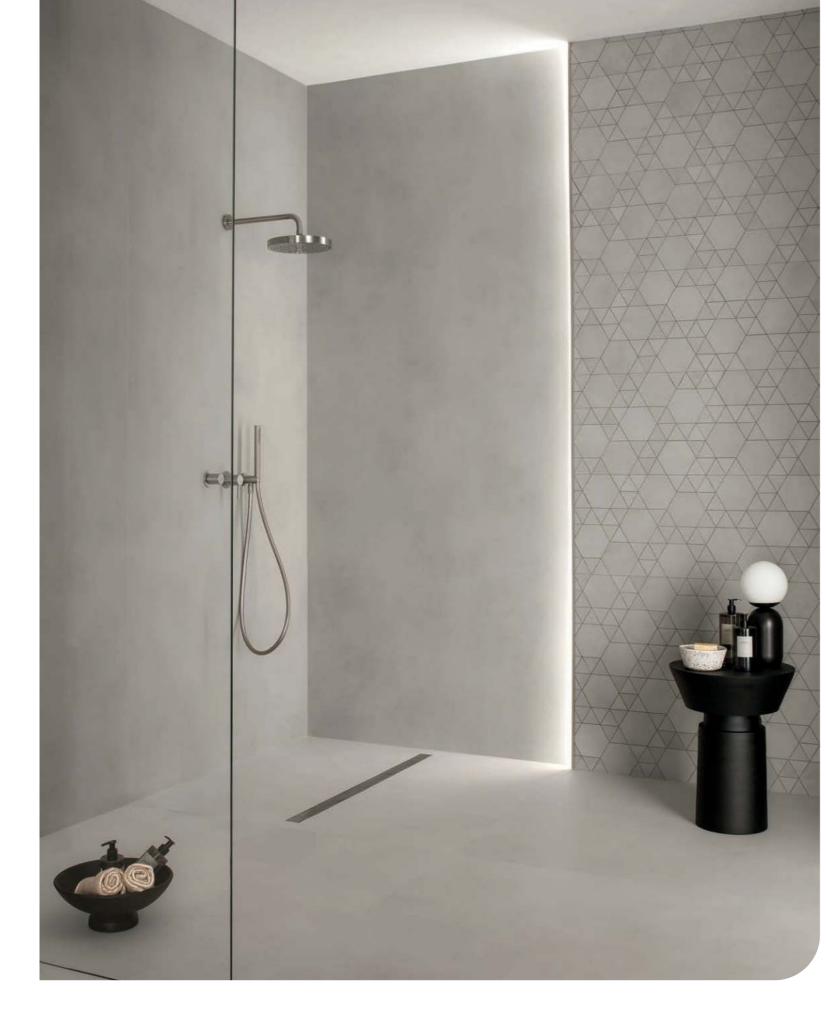

### **Boost Mineral**

Stone Look

**↑ →** Wall & Floor Boost Mineral Pearl Matt 75/150 - 9 mm