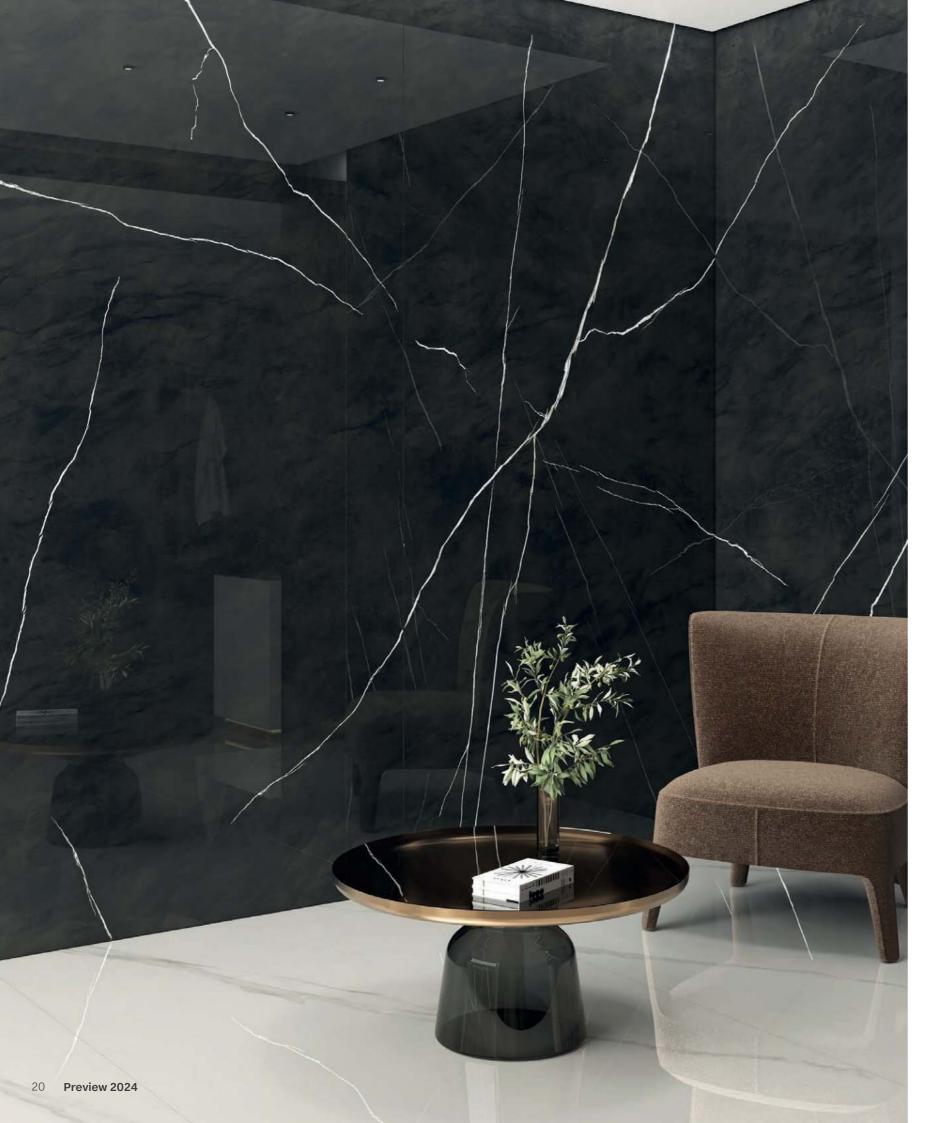

### Marvel Meraviglia

Marble Look

**↑ →** Floor Marvel Silver Majestic Lappato 120/240 - 9 mm

Wall Marvel Silver Majestic Endless Kit Lappato 120/278 - 6 mm

←↑ Floor Marvel Calacatta Bernini Lappato 120/120 - 9 mm

Marvel Calacatta Bernini Endless Kit Lappato 120/278 - 6 mm

← Wall Marvel Black Origin Endless Kit Lappato 120/278 - 6 mm

Floor Marvel Calacatta Meraviglia Lappato 120/240 - 9 mm

## Marvel Meraviglia