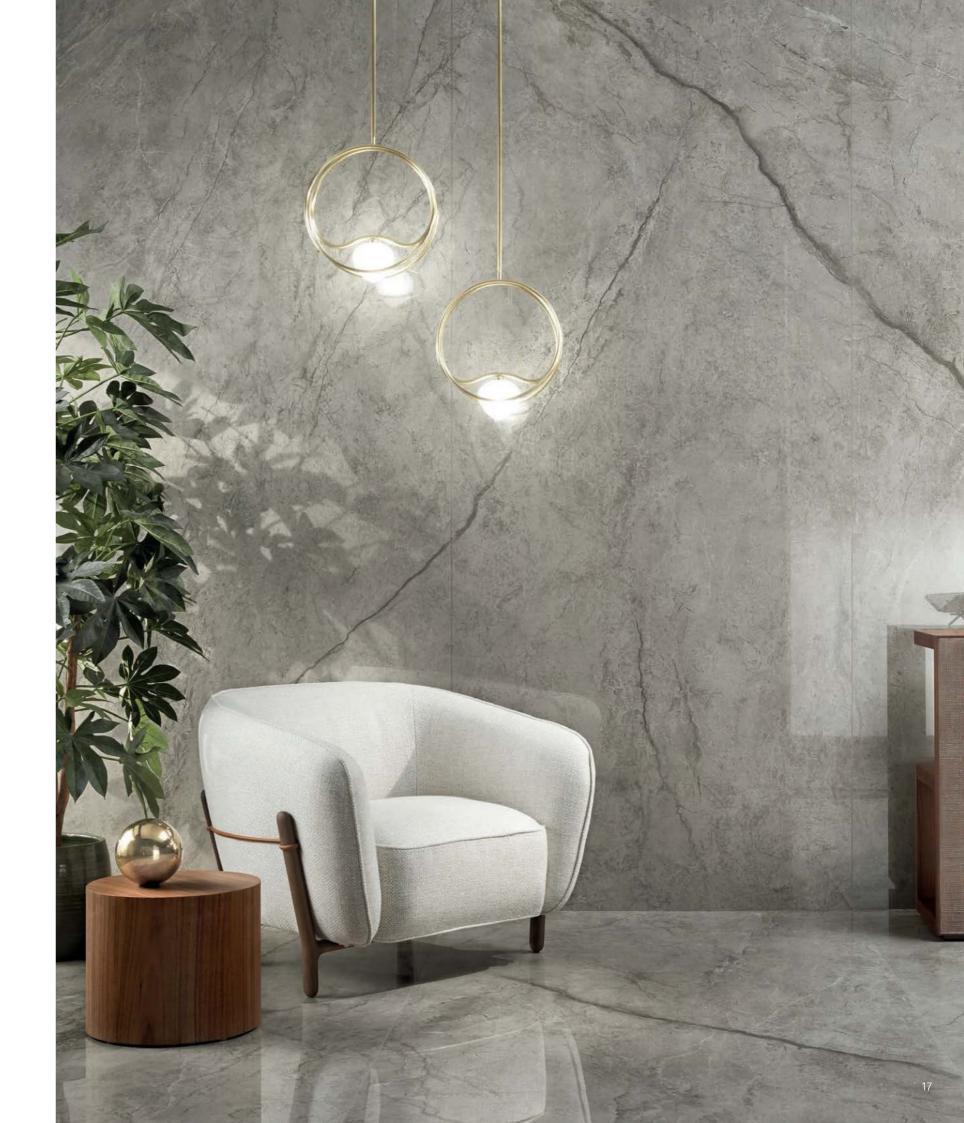

### Marvel Meraviglia

Marble Look

**↑ →** Floor Marvel Silver Majestic Lappato 120/240 - 9 mm

Wall Marvel Silver Majestic Endless Kit Lappato 120/278 - 6 mm

←↑ Floor Marvel Calacatta Bernini Lappato 120/120 - 9 mm

Marvel Calacatta Bernini Endless Kit Lappato 120/278 - 6 mm

← Wall Marvel Black Origin Endless Kit Lappato 120/278 - 6 mm

Floor Marvel Calacatta Meraviglia Lappato 120/240 - 9 mm

## Marvel Meraviglia