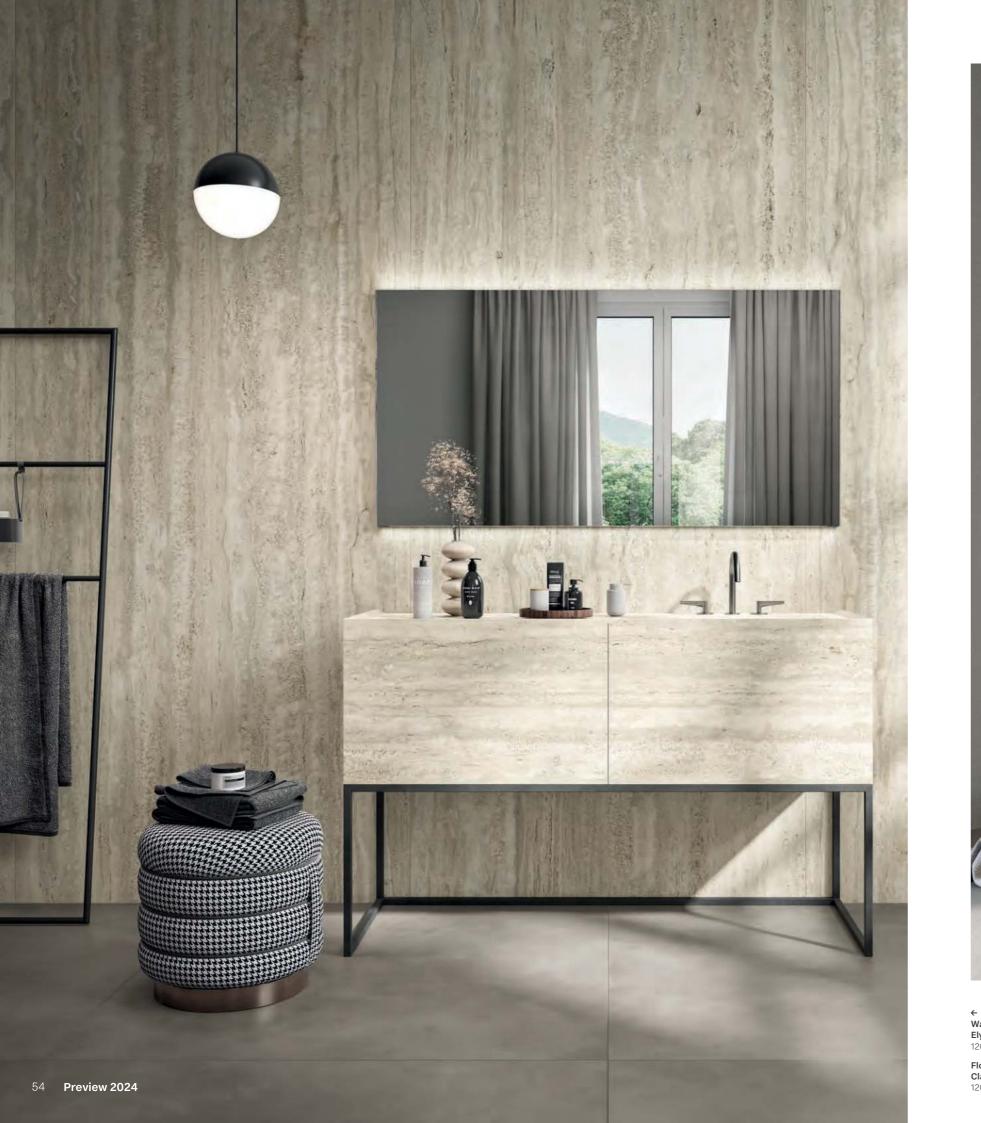

#### **Elysian Travertini** 50

Offering visual variety and versatility, the technically advanced textures with layered and cross-cut finishes, bring depth and movement to designs.

### Elysian Travertini

Stone Look

♥ Wall Elysian Travertini Light Brushed 120/278 - 6 mm

Floor Clay Trust Brushed 120/120 - 9 mm

E

↑ Wall Elysian Travertini Light Brushed 120/278 - 6 mm

Floor Elysian Travertini Light Cross Brushed 80/80 - 9 mm