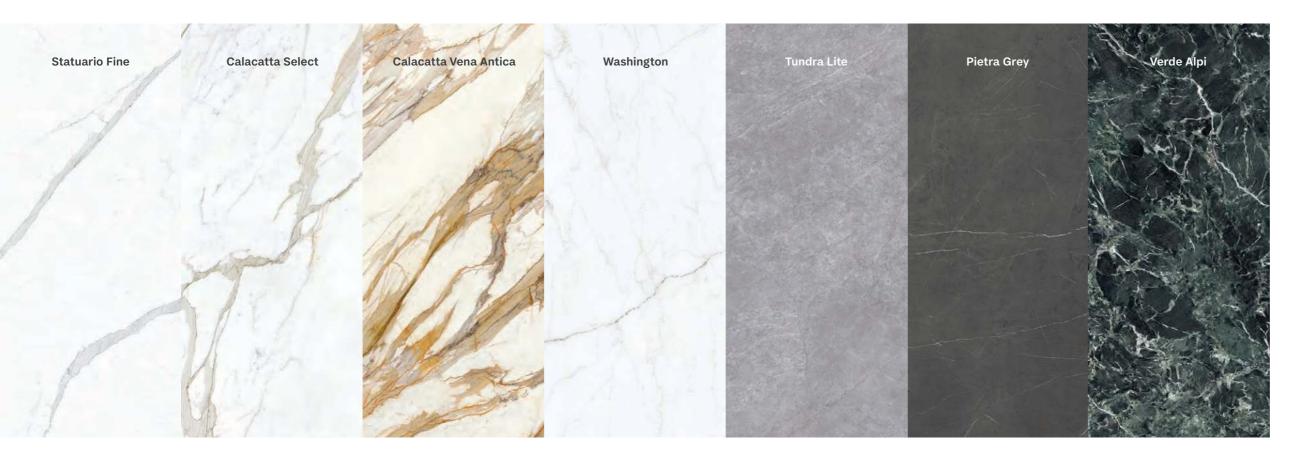

Floor Jolie Calacatta Vena Antica Lappato 120/120 - 9 mm

←↑ Wall Jolie Pietra Grey Brushed 120/278 - 6 mm Jolie

|         |      | Statuario Fine    | Calacatta Select  | Calacatta Vena Antica | Washington        | Tundra Lite       | Pietra Grey       |
|---------|------|-------------------|-------------------|-----------------------|-------------------|-------------------|-------------------|
| 120/278 | 6 mm | Lappato + Brushed | Lappato + Brushed | Lappato               | Lappato           | Lappato + Brushed | Lappato + Brushed |
| 120/120 | 9 mm | Lappato + Brushed | Lappato + Brushed | Lappato               | Lappato + Brushed | Lappato + Brushed | Lappato + Brushed |
| 80/160  | 9 mm | Lappato + Brushed | Lappato + Brushed | Lappato               | Lappato + Brushed | Lappato + Brushed | Lappato + Brushed |
| 80/80   | 9 mm | Lappato + Brushed | Lappato + Brushed | Lappato               | Lappato + Brushed | Lappato + Brushed | Lappato + Brushed |
| 60/120  | 9 mm | Lappato           | Lappato           | Lappato               | Lappato           | Lappato           | Lappato           |