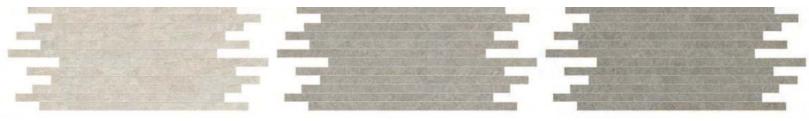

**Boost Mineral White** Mosaico Matt 30/30 (9 mm)

**Boost Mineral Pearl** Mosaico Matt 30/30 (9 mm)

**Boost Mineral White Brick Matt** 30/60 (9 mm)

Boost Mineral Smoke Brick Matt 30/60 (9 mm)

| White | Pearl | Grey | Smoke | Tarmac |
|-------|-------|------|-------|--------|
|       |       |      |       |        |
|       |       |      |       |        |
|       |       |      |       |        |
|       |       |      |       |        |
|       |       |      |       |        |

 $\mathbf{Y}$ 

Boost Mineral Grey Mosaico Matt 30/30 (9 mm)

Boost Mineral Smoke Mosaico Matt 30/30 (9 mm)

Boost Mineral Tarmac Mosaico Matt 30/30 (9 mm)

Boost Mineral Pearl Brick Matt 30/60 (9 mm)

Boost Mineral Grey Brick Matt 30/60 (9 mm)

Boost Mineral Tarmac Brick Matt 30/60 (9 mm)

Wall Jolie Verdi Alpi Lappato 120/278 - 6 mm

Elysian Mediterranea Brushed 120/278 - 6 mm

← → Wall Jolie Calacatta Vena Antica Endless Kit Lappato 120/278 - 6 mm