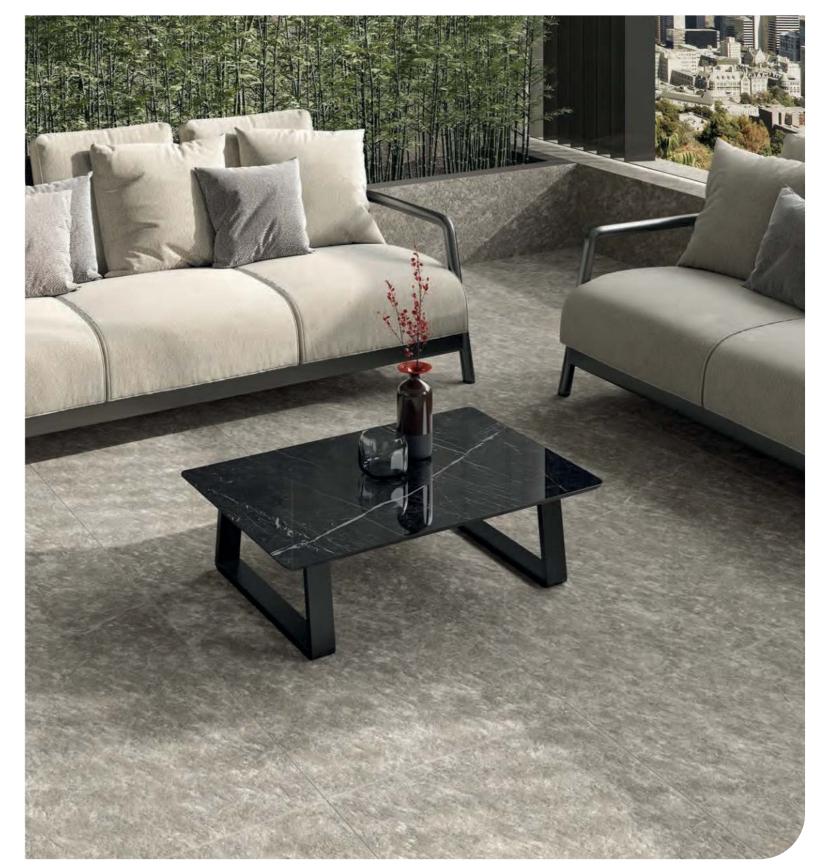

### **Boost Balance**

Concrete Look

← Wall Boost Balance Pearl Matt 120/278 - 6 mm

Boost Balance Pearl Mosaico Lock Matt 37.4/50.5 - 9 mm

Floor Boost Balance White Matt 120/120 - 9 mm

T

Boost Balance Pearl Velvet

← External Floor Boost Balance Ash Outdoor 120/120 - 20 mm

Internal Floor Boost Balance Ash Velvet 120/120 - 9 mm