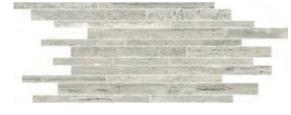

Boost Mineral Tarmac Brick Matt 30/60 (9 mm)

Wall Jolie Verdi Alpi Lappato 120/278 - 6 mm

Elysian Mediterranea Brushed 120/278 - 6 mm

← → Wall Jolie Calacatta Vena Antica Endless Kit Lappato 120/278 - 6 mm

Floor Jolie Calacatta Vena Antica Lappato 120/120 - 9 mm

←↑ Wall Jolie Pietra Grey Brushed 120/278 - 6 mm Jolie

|         |      | Statuario Fine    | Calacatta Select  | Calacatta Vena Antica | Washington        | Tundra Lite       | Pietra Grey       |
|---------|------|-------------------|-------------------|-----------------------|-------------------|-------------------|-------------------|
| 120/278 | 6 mm | Lappato + Brushed | Lappato + Brushed | Lappato               | Lappato           | Lappato + Brushed | Lappato + Brushed |
| 120/120 | 9 mm | Lappato + Brushed | Lappato + Brushed | Lappato               | Lappato + Brushed | Lappato + Brushed | Lappato + Brushed |
| 80/160  | 9 mm | Lappato + Brushed | Lappato + Brushed | Lappato               | Lappato + Brushed | Lappato + Brushed | Lappato + Brushed |
| 80/80   | 9 mm | Lappato + Brushed | Lappato + Brushed | Lappato               | Lappato + Brushed | Lappato + Brushed | Lappato + Brushed |
| 60/120  | 9 mm | Lappato           | Lappato           | Lappato               | Lappato           | Lappato           | Lappato           |