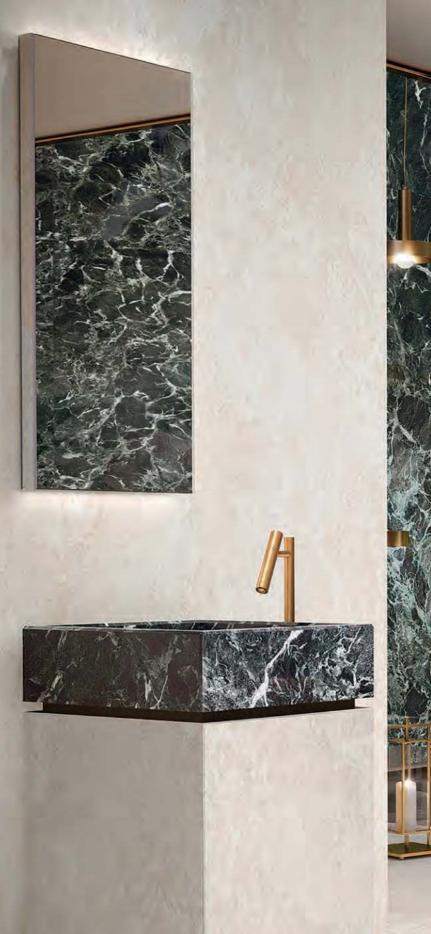

### Marvel Onyx

Marble Look

Wall Marvel Quartz Onyx Lappato 120/278 - 6 mm

Wall & Floor Marvel Pearl Onyx Lappato 120/278 - 6 mm

←

T

Floor Marvel White Onyx Lappato 120/240 - 9 mm

Wall Marvel White Onyx Lappato 120/278 - 6 mm

# Marvel Onyx

|         |      | White Onyx | Alabaster Onyx | Pearl Onyx | Noir Onyx | Quartz Onyx |
|---------|------|------------|----------------|------------|-----------|-------------|
| 120/278 | 6 mm | Lappato    | Lappato        | Lappato    | Lappato   | Lappato     |
| 120/240 | 9 mm | Lappato    | Lappato        | Lappato    | Lappato   |             |
| 120/120 | 9 mm | Lappato    | Lappato        | Lappato    | Lappato   |             |
| 60/120  | 6 mm | Lappato    |                |            |           |             |
| 60/120  | 9 mm | Lappato    | Lappato        | Lappato    | Lappato   |             |
| 60/60   | 9 mm | Lappato    | Lappato        | Lappato    | Lappato   |             |