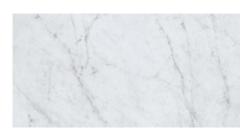

## REVEALED CARRARA BIANCO

#### TECHNICAL CHARACTERISTICS:

RECTIFIED PORCELAIN SHADING: V2 MODERATE SLIP RESISTANCE: R9

REVEALED CARRARA BIANCO MATT VC03317 30/60 (9MM)

REVEALED CARRARA BIANCO MATT VC03315 60/60 (9MM)