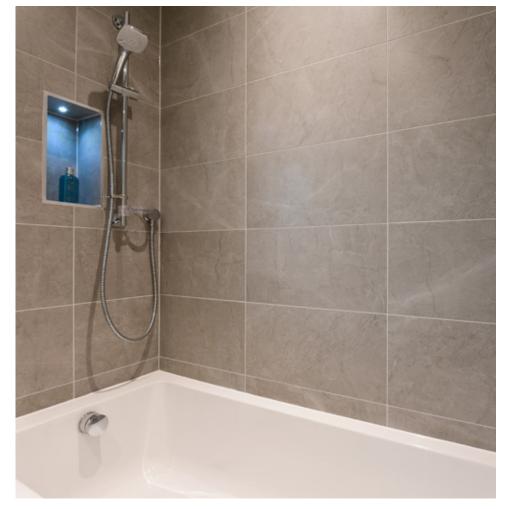

## REVEALED CORINTHIAN GREY

#### TECHNICAL CHARACTERISTICS:

RECTIFIED PORCELAIN SHADING: V2 MODERATE SLIP RESISTANCE: MATT R9

REVEALED CORINTHIAN GREY MATT VC03316 30/60 (9MM)

REVEALED CORINTHIAN GREY MATT VC03314 60/60 (9MM)