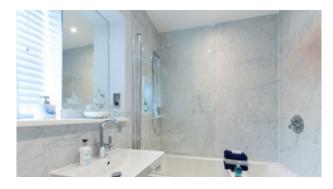

## REVEALED CARRARA BIANCO

#### TECHNICAL CHARACTERISTICS:

RECTIFIED PORCELAIN SHADING: V2 MODERATE SLIP RESISTANCE: R9

REVEALED CARRARA BIANCO MATT VC03317 30/60 (9MM)

REVEALED CARRARA BIANCO MATT VC03315 60/60 (9MM)