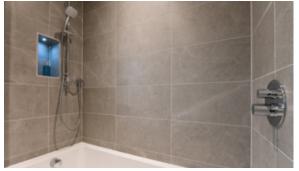

## REVEALED CORINTHIAN GREY

#### TECHNICAL CHARACTERISTICS:

RECTIFIED PORCELAIN SHADING: V2 MODERATE SLIP RESISTANCE: MATT R9

REVEALED CORINTHIAN GREY MATT VC03316 30/60 (9MM)

REVEALED CORINTHIAN GREY MATT VC03314 60/60 (9MM)