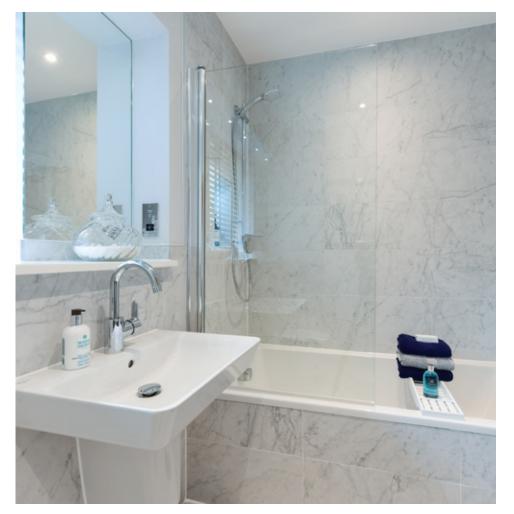

## REVEALED CARRARA BIANCO

#### TECHNICAL CHARACTERISTICS:

RECTIFIED PORCELAIN SHADING: V2 MODERATE SLIP RESISTANCE: R9

REVEALED CARRARA BIANCO MATT VC03317 30/60 (9MM)

REVEALED CARRARA BIANCO MATT VC03315 60/60 (9MM)