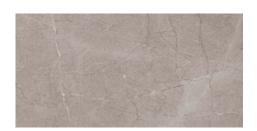

## REVEALED CORINTHIAN GREY

#### TECHNICAL CHARACTERISTICS:

RECTIFIED PORCELAIN SHADING: V2 MODERATE SLIP RESISTANCE: MATT R9

REVEALED CORINTHIAN GREY MATT VC03316 30/60 (9MM)

REVEALED CORINTHIAN GREY MATT VC03314 60/60 (9MM)