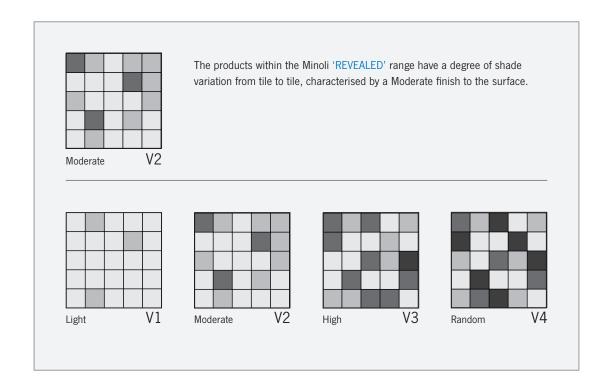

# REVEALED

### Range Booklet







## REVEALED CARRARA BIANCO



#### TECHNICAL CHARACTERISTICS:

RECTIFIED PORCELAIN SHADING: V2 MODERATE SLIP RESISTANCE: R9







REVEALED CARRARA BIANCO MATT VC03317 30/60 (9MM)



REVEALED CARRARA BIANCO MATT VC03315 60/60 (9MM)



## THE SURFACE WITHIN™

## REVEALED CORINTHIAN GREY



#### TECHNICAL CHARACTERISTICS:

RECTIFIED PORCELAIN SHADING: V2 MODERATE SLIP RESISTANCE: MATT R9







REVEALED CORINTHIAN GREY MATT VC03316 30/60 (9MM)



REVEALED CORINTHIAN GREY MATT VC03314 60/60 (9MM)



### THE SURFACE WITHIN™

## REVEALED SHADING





## THE SURFACE WITHIN™



Transport Way Cowley Oxford OX4 6LX United Kingdom T. 01865 778 225 www.minoli.co.uk

### THE SURFACE WITHIN $^{\text{TM}}$

71-73 George Street London W1U 8AQ
T. 020 7474 2934 www.thesurfacewithin.co.uk