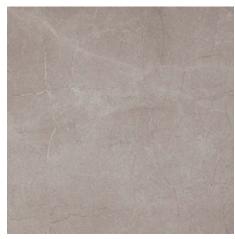

## REVEALED CORINTHIAN GREY

#### TECHNICAL CHARACTERISTICS:

RECTIFIED PORCELAIN SHADING: V2 MODERATE SLIP RESISTANCE: MATT R9

REVEALED CORINTHIAN GREY MATT VC03316 30/60 (9MM)

REVEALED CORINTHIAN GREY MATT VC03314 60/60 (9MM)