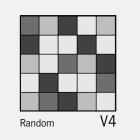

#### TECHNICAL CHARACTERISTICS:

PORCELAIN STONEWARE SLIP RESISTANCE: R9 SHADING: V4 RANDOM

TREE-FUSION NEUTRAL M005 VC03194 10 X 70 CM (9MM)

#### TECHNICAL CHARACTERISTICS:

PORCELAIN STONEWARE SLIP RESISTANCE: R9 SHADING: V4 RANDOM

TREE-FUSION BROWN M006 VC03195 10 X 70 CM (9MM)

#### TECHNICAL CHARACTERISTICS:

PORCELAIN STONEWARE SLIP RESISTANCE: R9 SHADING: V4 RANDOM

TREE-FUSION GREY M007 VC03196 10 X 70 CM (9MM)

## TREE-FUSION SHADING

The products within the Minoli 'TREE-FUSION' range have a degree of shade variation from tile to tile, characterised by a random finish to the surface.