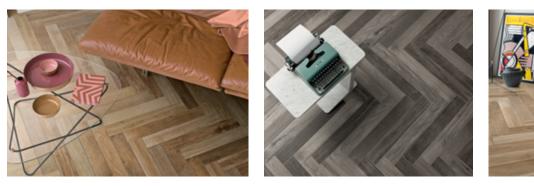

# **TREE-FUSION**

#### Range Booklet





THE SURFACE WITHIN™

## TREE-FUSION NEUTRAL



#### TECHNICAL CHARACTERISTICS:

PORCELAIN STONEWARE SLIP RESISTANCE: R9 SHADING: V4 RANDOM







TREE-FUSION NEUTRAL M005 VC03194 10 X 70 CM (9MM)

#### THE SURFACE WITHIN<sup>™</sup>

## TREE-FUSION BROWN



#### TECHNICAL CHARACTERISTICS:

PORCELAIN STONEWARE SLIP RESISTANCE: R9 SHADING: V4 RANDOM







TREE-FUSION BROWN M006 VC03195 10 X 70 CM (9MM)

### THE SURFACE WITHIN™

## TREE-FUSION GREY



#### TECHNICAL CHARACTERISTICS:

PORCELAIN STONEWARE SLIP RESISTANCE: R9 SHADING: V4 RANDOM







TREE-FUSION GREY M007 VC03196 10 X 70 CM (9MM)

### THE SURFACE WITHIN™

## TREE-FUSION SHADING





The products within the Minoli 'TREE-FUSION' range have a degree of shade variation from tile to tile, characterised by a random finish to the