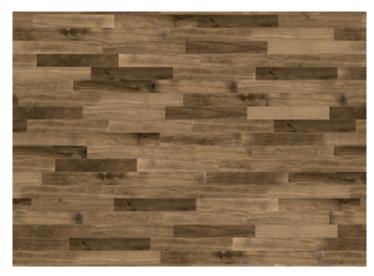

## TREE-FUSION BROWN

#### TECHNICAL CHARACTERISTICS:

PORCELAIN STONEWARE SLIP RESISTANCE: R9 SHADING: V4 RANDOM

TREE-FUSION BROWN M006 VC03195 10 X 70 CM (9MM)