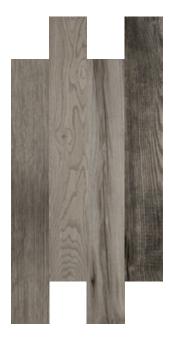

## TREE-FUSION GREY

#### TECHNICAL CHARACTERISTICS:

PORCELAIN STONEWARE SLIP RESISTANCE: R9 SHADING: V4 RANDOM

TREE-FUSION GREY M007 VC03196 10 X 70 CM (9MM)