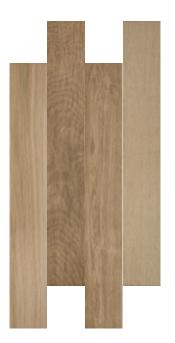

## TREE-FUSION SHADING

The products within the Minoli 'TREE-FUSION' range have a degree of shade variation from tile to tile, characterised by a random finish to the surface.