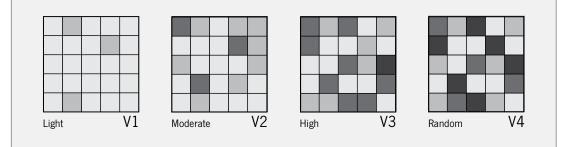

## TREE-FUSION SHADING

The products within the Minoli 'TREE-FUSION' range have a degree of shade variation from tile to tile, characterised by a random finish to the surface.