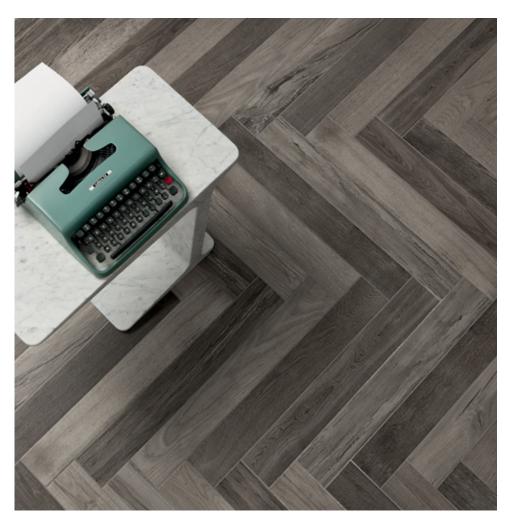

## TREE-FUSION GREY

#### TECHNICAL CHARACTERISTICS:

PORCELAIN STONEWARE SLIP RESISTANCE: R9 SHADING: V4 RANDOM

TREE-FUSION GREY M007 VC03196 10 X 70 CM (9MM)