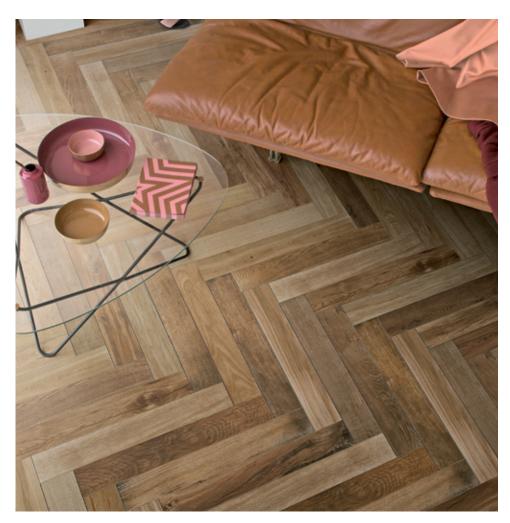

## TREE-FUSION BROWN

#### TECHNICAL CHARACTERISTICS:

PORCELAIN STONEWARE SLIP RESISTANCE: R9 SHADING: V4 RANDOM

TREE-FUSION BROWN M006 VC03195 10 X 70 CM (9MM)