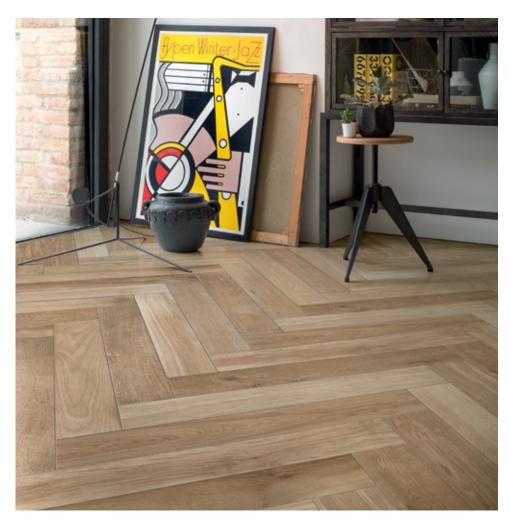

# **TREE-FUSION**

#### Range Booklet





THE SURFACE WITHIN™

## TREE-FUSION NEUTRAL



#### TECHNICAL CHARACTERISTICS:

PORCELAIN STONEWARE SLIP RESISTANCE: R9 SHADING: V4 RANDOM







TREE-FUSION NEUTRAL M005 VC03194 10 X 70 CM (9MM)

#### THE SURFACE WITHIN<sup>™</sup>

## TREE-FUSION BROWN



#### TECHNICAL CHARACTERISTICS:

PORCELAIN STONEWARE SLIP RESISTANCE: R9 SHADING: V4 RANDOM







TREE-FUSION BROWN M006 VC03195 10 X 70 CM (9MM)

### THE SURFACE WITHIN™

## TREE-FUSION GREY



#### TECHNICAL CHARACTERISTICS:

PORCELAIN STONEWARE SLIP RESISTANCE: R9 SHADING: V4 RANDOM







TREE-FUSION GREY M007 VC03196 10 X 70 CM (9MM)

### THE SURFACE WITHIN™

## TREE-FUSION SHADING





The products within the Minoli 'TREE-FUSION' range have a degree of shade variation from tile to tile, characterised by a random finish to the surface.







### THE SURFACE WITHIN™



Transport Way Cowley Oxford OX4 6LX United Kingdom T. 01865 778 225 www.minoli.co.uk

#### THE SURFACE