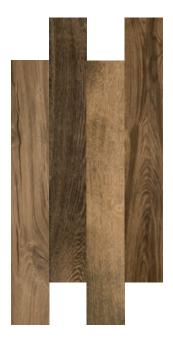

## TREE-FUSION BROWN

#### TECHNICAL CHARACTERISTICS:

PORCELAIN STONEWARE SLIP RESISTANCE: R9 SHADING: V4 RANDOM

TREE-FUSION BROWN M006 VC03195 10 X 70 CM (9MM)