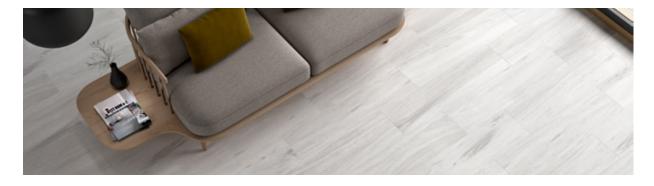

## ALBERO WHITE

#### TECHNICAL CHARACTERISTICS:

GLAZED PORCELAIN SHADING: V3 HIGH WEAR GRADE: IV

ALBERO WHITE MATT VC03584 22.5/90 (8.5MM)