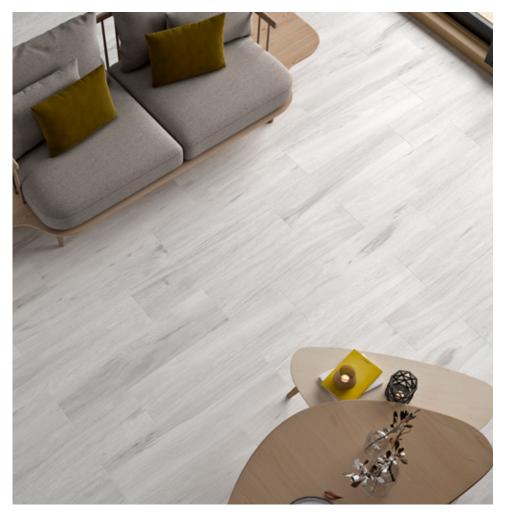

## ALBERO WHITE

#### TECHNICAL CHARACTERISTICS:

GLAZED PORCELAIN SHADING: V3 HIGH WEAR GRADE: IV

ALBERO WHITE MATT VC03584 22.5/90 (8.5MM)