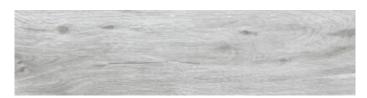

## ALBERO GREY

#### TECHNICAL CHARACTERISTICS:

GLAZED PORCELAIN SHADING: V3 HIGH WEAR GRADE: IV

ALBERO GREY MATT VC03585 22.5/90 (8.5MM)