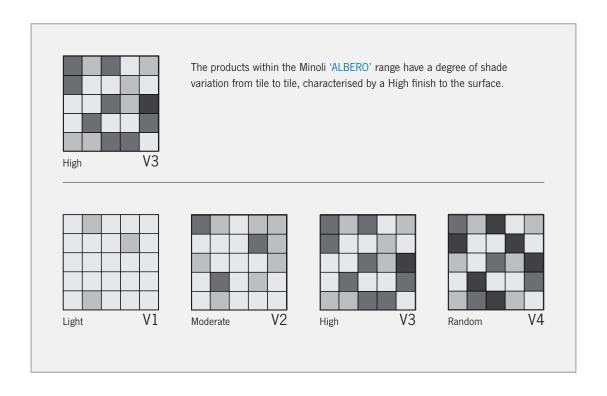

# **ALBERO**

## Range Booklet





## ALBERO WHITE



#### TECHNICAL CHARACTERISTICS:

GLAZED PORCELAIN SHADING: V3 HIGH WEAR GRADE: IV









ALBERO WHITE MATT VC03584 22.5/90 (8.5MM)



## THE SURFACE WITHIN™

## ALBERO GREY



#### TECHNICAL CHARACTERISTICS:

GLAZED PORCELAIN SHADING: V3 HIGH WEAR GRADE: IV









ALBERO GREY MATT VC03585 22.5/90 (8.5MM)

## THE SURFACE WITHIN™

## ALBERO SHADING





## THE SURFACE WITHIN™



Transport Way Cowley Oxford OX4 6LX United Kingdom T. 01865 778 225 www.minoli.co.uk

### THE SURFACE WITHIN $^{\text{TM}}$

71-73 George Street London W1U 8AQ
T. 020 7474 2934 www.thesurfacewithin.co.uk