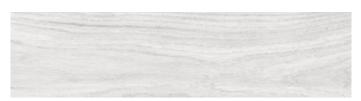

## ALBERO WHITE

#### TECHNICAL CHARACTERISTICS:

GLAZED PORCELAIN SHADING: V3 HIGH WEAR GRADE: IV

ALBERO WHITE MATT VC03584 22.5/90 (8.5MM)