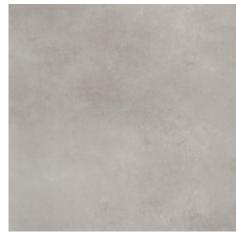

# LAVAL

# Range Booklet







# LAVAL BLANC



#### TECHNICAL CHARACTERISTICS:

WALL: MATT CERAMIC / SHADING: V1 LIGHT FLOOR: GLAZED PORCELAIN / SHADING: V2 MODERATE FROST RESISTANCE APPLIES TO 60/60 FLOOR TILE ONLY









LAVAL BLANC MATT VC03590 20/60 (9MM)



LAVAL BLANC BOSSE DECOR MATT VC03592 20/60 (9MM)



LAVAL RANDOM BLANC MATT VC03594 60/60 (9MM)



# THE SURFACE WITHIN™

# LAVAL GRIS



#### TECHNICAL CHARACTERISTICS:

WALL: MATT CERAMIC / SHADING: V1 LIGHT

CO-CORDINATING FLOOR: OLIMPO

GLAZED PORCELAIN / SHADING: V1 LIGHT / WEAR GRADE: III

FROST RESISTANCE APPLIES TO 60/60 FLOOR TILE ONLY









LAVAL GRIS MATT VC03591 20/60 (9MM)



LAVAL GRIS BOSSE DECOR MATT VC03593 20/60 (9MM)

#### CO-CORDINATING FLOOR: OLIMPO



OLIMPO GRIS (MATT) VC02410 60/60

# THE SURFACE WITHIN™

# LAVAL SHADING





# THE SURFACE WITHIN™



Transport Way Cowley Oxford OX4 6LX United Kingdom T. 01865 778 225 www.minoli.co.uk

### THE SURFACE WITHIN $^{\text{TM}}$

71-73 George Street London W1U 8AQ
T. 020 7474 2934 www.thesurfacewithin.co.uk