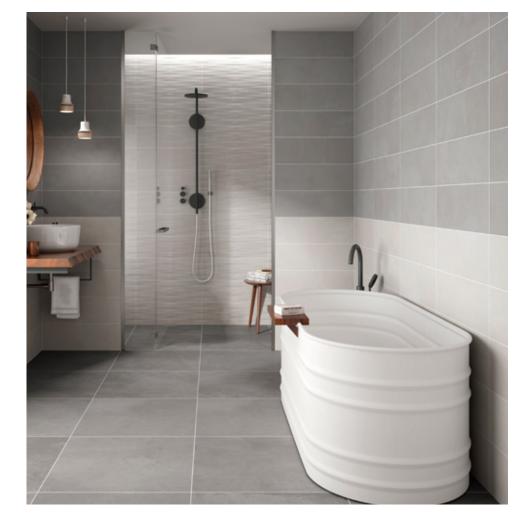

# LAVAL BLANC

#### TECHNICAL CHARACTERISTICS:

WALL: MATT CERAMIC / SHADING: V1 LIGHT FLOOR: GLAZED PORCELAIN / SHADING: V2 MODERATE FROST RESISTANCE APPLIES TO 60/60 FLOOR TILE ONLY

LAVAL BLANC MATT VC03590 20/60 (9MM)

LAVAL BLANC BOSSE DECOR MATT VC03592 20/60 (9MM)

LAVAL RANDOM BLANC MATT VC03594 60/60 (9MM)