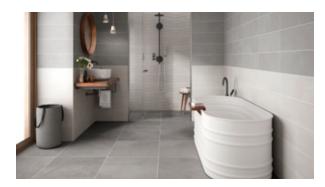

# LAVAL BLANC

#### TECHNICAL CHARACTERISTICS:

WALL: MATT CERAMIC / SHADING: V1 LIGHT FLOOR: GLAZED PORCELAIN / SHADING: V2 MODERATE FROST RESISTANCE APPLIES TO 60/60 FLOOR TILE ONLY

LAVAL BLANC MATT VC03590 20/60 (9MM)