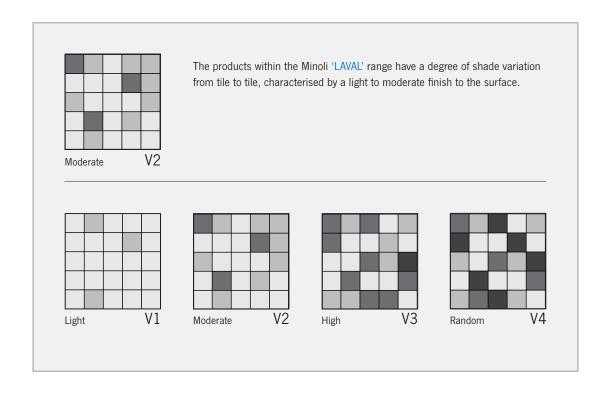

# LAVAL BLANC



#### TECHNICAL CHARACTERISTICS:

WALL: MATT CERAMIC / SHADING: V1 LIGHT FLOOR: GLAZED PORCELAIN / SHADING: V2 MODERATE FROST RESISTANCE APPLIES TO 60/60 FLOOR TILE ONLY









LAVAL BLANC MATT VC03590 20/60 (9MM)



LAVAL BLANC BOSSE DECOR MATT VC03592 20/60 (9MM)



LAVAL RANDOM BLANC MATT VC03594 60/60 (9MM)



# THE SURFACE WITHIN™

# LAVAL GRIS



#### TECHNICAL CHARACTERISTICS:

WALL: MATT CERAMIC / SHADING: V1 LIGHT

CO-CORDINATING FLOOR: OLIMPO

GLAZED PORCELAIN / SHADING: V1 LIGHT / WEAR GRADE: III

FROST RESISTANCE APPLIES TO 60/60 FLOOR TILE ONLY









LAVAL GRIS MATT VC03591 20/60 (9MM)



LAVAL GRIS BOSSE DECOR MATT VC03593 20/60 (9MM)

#### CO-CORDINATING FLOOR: OLIMPO



OLIMPO GRIS (MATT) VC02410 60/60

# THE SURFACE WITHIN™

# LAVAL SHADING





# THE SURFACE WITHIN™



Transport Way Cowley Oxford OX4 6LX United Kingdom T. 01865 778 225 www.minoli.co.uk

### THE SURFACE WITHIN $^{\text{TM}}$

71-73 George Street London W1U 8AQ
T. 020 7474 2934 www.thesurfacewithin.co.uk