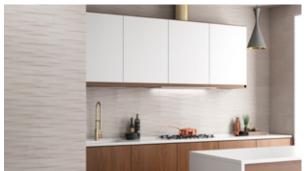

# LAVAL GRIS

#### TECHNICAL CHARACTERISTICS:

WALL: MATT CERAMIC / SHADING: V1 LIGHT

CO-CORDINATING FLOOR: OLIMPO

GLAZED PORCELAIN / SHADING: V1 LIGHT / WEAR GRADE: III

FROST RESISTANCE APPLIES TO 60/60 FLOOR TILE ONLY