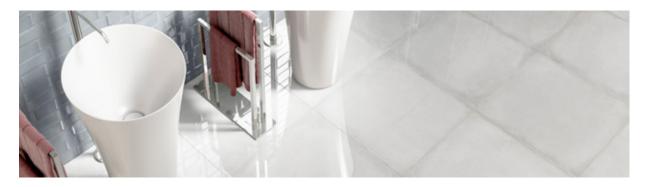

## FLOW GREY

#### TECHNICAL CHARACTERISTICS:

WALL: RECTIFIED WHITE BODY CERAMIC FLOOR: RECTIFIED PORCELAIN STONEWARE SHADING: V2 MODERATE

| _ | <br> |
|---|------|
|   |      |

FLOW GREY GLOSS VC03615 30/60 (8.5MM)

#### FLOOR

FLOW GREY GLOSS VC03617 60/60 (10MM)