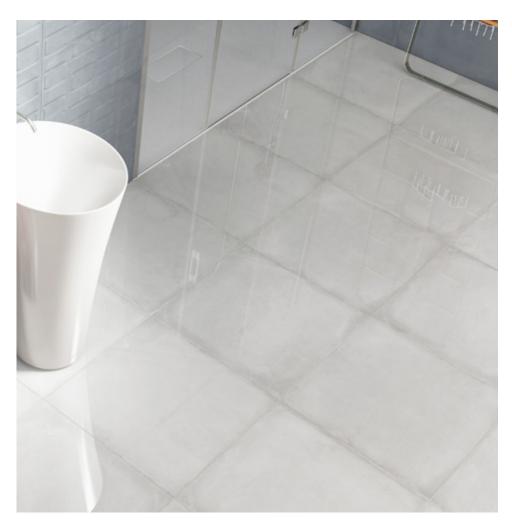

## FLOW GREY

#### TECHNICAL CHARACTERISTICS:

WALL: RECTIFIED WHITE BODY CERAMIC FLOOR: RECTIFIED PORCELAIN STONEWARE SHADING: V2 MODERATE

| _ | <br> |
|---|------|
|   |      |

FLOW GREY GLOSS VC03615 30/60 (8.5MM)

#### FLOOR

FLOW GREY GLOSS VC03617 60/60 (10MM)