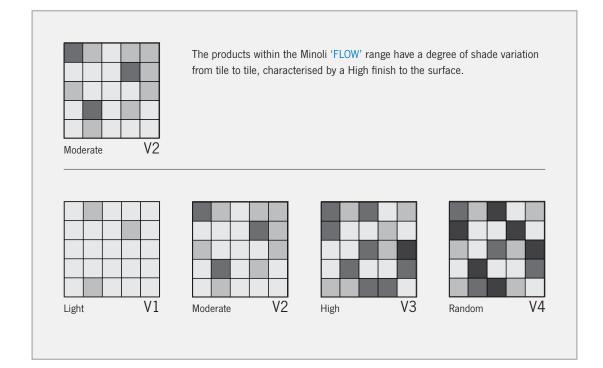

CS:

WALL: RECTIFIED WHITE BODY CERAMIC FLOOR: RECTIFIED PORCELAIN STONEWARE SHADING: V2 MODERATE

| _ | <br> |
|---|------|
|   |      |



FLOW GREY GLOSS VC03615 30/60 (8.5MM)

#### FLOOR



FLOW GREY GLOSS VC03617 60/60 (10MM)



### THE SURFACE WITHIN™

THIS LITERATURE IS INTENDED AS A GUIDE ONLY, PRINT CANNOT REPRODUCE A TRUE LIKENESS OF COLOUR, TONE OR TEXTURE. REFERENCE TO A SAMPLE IS ESSENTIAL

## FLOW BEIGE



#### TECHNICAL CHARACTERISTICS:

WALL: RECTIFIED WHITE BODY CERAMIC FLOOR: RECTIFIED PORCELAIN STONEWARE SHADING: V2 MODERATE



WALL FLOOR

R



FLOW BEIGE GLOSS VC03618 60/60 (10MM)

## THE SURFACE WITHIN™

THIS LITERATURE IS INTENDED AS A GUIDE ONLY, PRINT CANNOT REPRODUCE A TRUE LIKENESS OF COLOUR, TONE OR TEXTURE. REFERENCE TO A SAMPLE IS ESSENTIAL

## FLOW SHADING





### **THE SURFACE WITHIN™**

THIS LITERATURE IS INTENDED AS A GUIDE ONLY, PRINT CANNOT REPRODUCE A TRUE LIKENESS OF COLOUR, TONE OR TEXTURE. REFERENCE TO A SAMPLE IS ESSENTIAL



Transport Way Cowley Oxford OX4 6LX United Kingdom T. 01865 778 225 www.minoli.co.uk

### THE SURFACE WITHIN<sup>™</sup>

71-73 George Street London W1U 8AQ T. 020 7474 2934 www.thesurfacewithin.co.uk