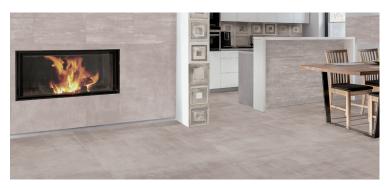

## CONCEPT PEARL

#### TECHNICAL CHARACTERISTICS:

RECTIFIED PORCELAIN STONEWARE SLIP RESISTANCE: R9 SHADING: V1 LIGHT THICKNESS: 10MM

CONCEPT PEARL VC03412 30/60

CONCEPT PEARL VC03414 60/60