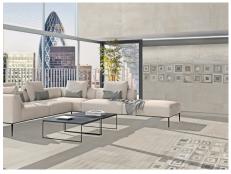

## **CONCEPT** GREIGE

#### TECHNICAL CHARACTERISTICS:

RECTIFIED PORCELAIN STONEWARE SLIP RESISTANCE: R9 SHADING: V1 LIGHT

THICKNESS: 10MM

CONCEPT GREIGE VC03413 30/60

CONCEPT GREIGE VC03415 60/60