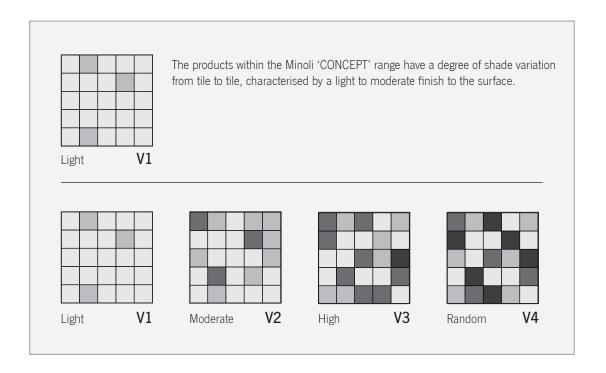

# CONCEPT

### Range Booklet







## CONCEPT PEARL



#### TECHNICAL CHARACTERISTICS:

RECTIFIED PORCELAIN STONEWARE SLIP RESISTANCE: R9 SHADING: V1 LIGHT THICKNESS: 10MM









CONCEPT PEARL VC03412 30/60



CONCEPT PEARL VC03414 60/60



## THE SURFACE WITHIN™

## **CONCEPT** GREIGE



#### TECHNICAL CHARACTERISTICS:

RECTIFIED PORCELAIN STONEWARE SLIP RESISTANCE: R9 SHADING: V1 LIGHT

THICKNESS: 10MM









CONCEPT GREIGE VC03413 30/60



CONCEPT GREIGE VC03415 60/60



## THE SURFACE WITHIN™

## **CONCEPT** SHADING





## THE SURFACE WITHIN™



Transport Way Cowley Oxford OX4 6LX United Kingdom T. 01865 778 225 www.minoli.co.uk

### THE SURFACE WITHIN $^{\text{TM}}$

71-73 George Street London W1U 8AQ
T. 020 7474 2934 www.thesurfacewithin.co.uk