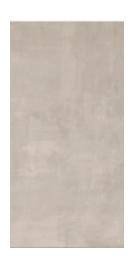

## CONCEPT PEARL

#### TECHNICAL CHARACTERISTICS:

RECTIFIED PORCELAIN STONEWARE SLIP RESISTANCE: R9 SHADING: V1 LIGHT THICKNESS: 10MM

CONCEPT PEARL VC03412 30/60

CONCEPT PEARL VC03414 60/60