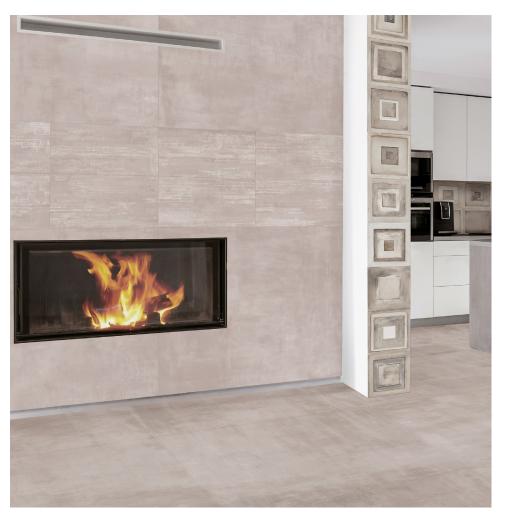

## CONCEPT PEARL

#### TECHNICAL CHARACTERISTICS:

RECTIFIED PORCELAIN STONEWARE SLIP RESISTANCE: R9 SHADING: V1 LIGHT THICKNESS: 10MM

CONCEPT PEARL VC03412 30/60

CONCEPT PEARL VC03414 60/60

## **CONCEPT** GREIGE

#### TECHNICAL CHARACTERISTICS:

RECTIFIED PORCELAIN STONEWARE SLIP RESISTANCE: R9 SHADING: V1 LIGHT

THICKNESS: 10MM

CONCEPT GREIGE VC03413 30/60

CONCEPT GREIGE VC03415 60/60