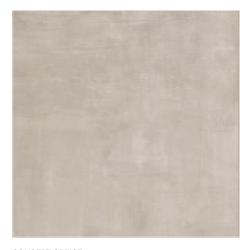

## **CONCEPT** GREIGE

#### TECHNICAL CHARACTERISTICS:

RECTIFIED PORCELAIN STONEWARE SLIP RESISTANCE: R9 SHADING: V1 LIGHT

THICKNESS: 10MM

CONCEPT GREIGE VC03413 30/60

CONCEPT GREIGE VC03415 60/60