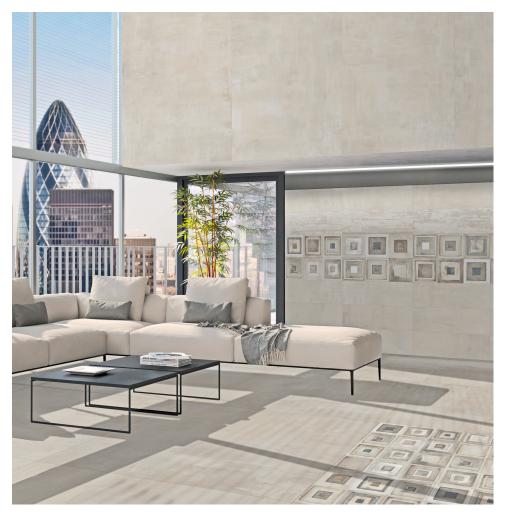

## **CONCEPT** GREIGE

#### TECHNICAL CHARACTERISTICS:

RECTIFIED PORCELAIN STONEWARE SLIP RESISTANCE: R9 SHADING: V1 LIGHT

THICKNESS: 10MM

CONCEPT GREIGE VC03413 30/60

CONCEPT GREIGE VC03415 60/60