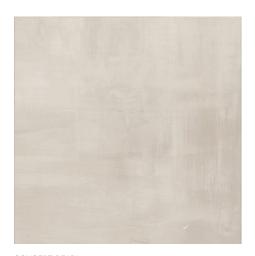

## CONCEPT PEARL

#### TECHNICAL CHARACTERISTICS:

RECTIFIED PORCELAIN STONEWARE SLIP RESISTANCE: R9 SHADING: V1 LIGHT THICKNESS: 10MM

CONCEPT PEARL VC03412 30/60

CONCEPT PEARL VC03414 60/60